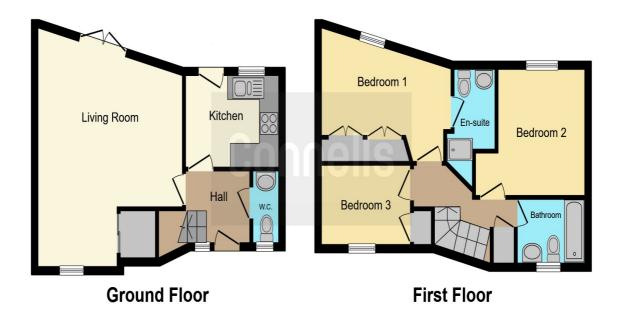

#### Garage

8' 2" x 16' 5" ( 2.49m x 5.00m )

Up and over doors to front, power and lighting throughout and further door into the garden.

This floor plan is for illustrative purposes only. It is not drawn to scale. Any measurements, floor areas (including any total floor area), openings and orientation are approximate. No details are guaranteed, they cannot be relied upon for any purpose and they do not form part of any agreement. No liability is taken for any error, omission or misstatement. A party must rely upon its own inspection(s). Powered by www.focalagent.com