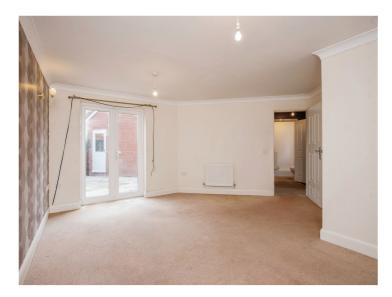

#### Lounge

16' 2" Max x 16' 4" Max ( 4.93m Max x 4.98m Max )

Double glazed window to front, double doors to rear patio, two ceiling light points, two central heating radiators and under stair storage.