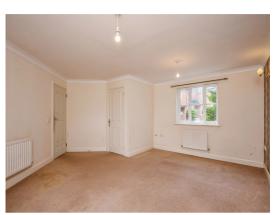

#### **Bedroom One**

9' 3" Max x 8' 6" + wardrobes ( 2.82m Max x 2.59m + wardrobes )

With two built in wardrobes, ceiling light point, central heating radiator, double glazed window to rear elevation and door to en suite.