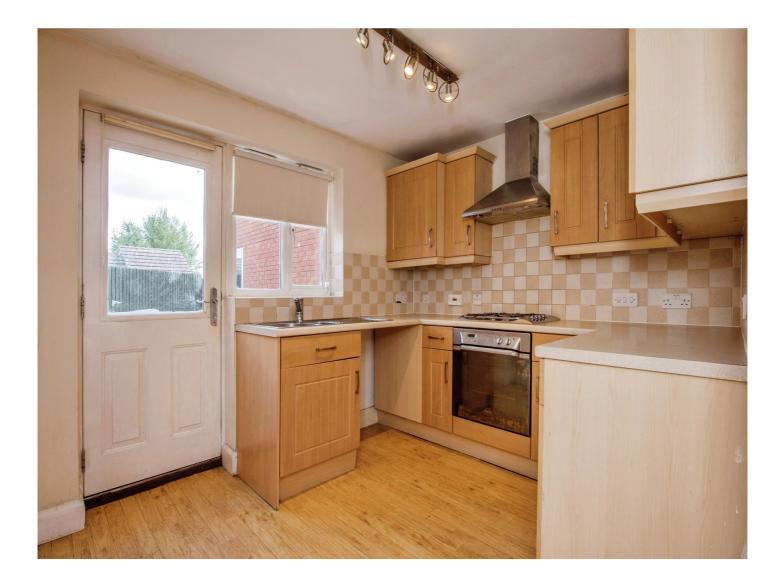

#### **Kitchen**

#### 8'8" x 10' 1" (2.64m x 3.07m)

Matching wall and base units with roll top work surfaces, one and a half bowl sink and drainer with tiled splashbacks and integrated appliances to include oven, gas hob and cooker hood over. Further benefiting, plumbing for washing machine or dishwasher, space for fridge/freezer, door to rear patio, ceiling light point, central heating radiator and double glazed window to rear.