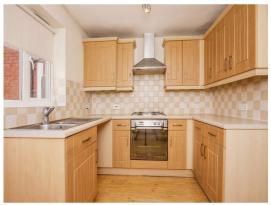

#### **Kitchen**

#### 8'8" x 10' 1" (2.64m x 3.07m)

Matching wall and base units with roll top work surfaces, one and a half bowl sink and drainer with tiled splashbacks and integrated appliances to include oven, gas hob and cooker hood over. Further benefiting, plumbing for washing machine or dishwasher, space for fridge/freezer, door to rear patio, ceiling light point, central heating radiator and double glazed window to rear.