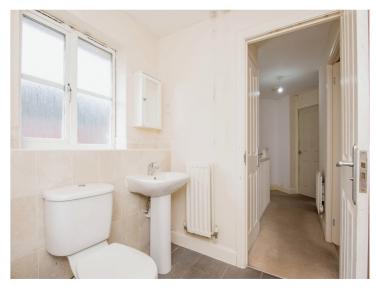

#### **Bathroom**

Fitted bath with shower over and tiled splashbacks, low level w/c, wash hand basin, central heating radiator, ceiling spotlights and double glazed obscure window to front elevation.