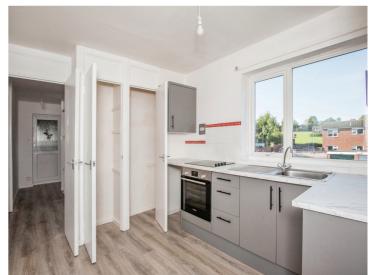

#### Kitchen

9' 11" x 8' 9" ( 3.02m x 2.67m )

Modern kitchen with wall and base units, worktops, one bowl sink and drainer, tiled splash backs, plumbing for washing machine, integrated oven, electric hob, two pantry cupboards, double glazed window to rear elevation, ceiling light point, central heating radiator and door to lounge.

# Cloakroom/Utility Room

4' 8" max x 6' 9" max ( 1.42m max x 2.06m max )

Walk in storage cupboard housing the central heating boiler and gas meters, with ceiling light point and double glazed window to rear elevation.