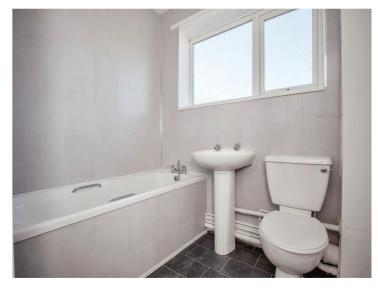

## **Bathroom**

Modern white suite briefly comprising of bath with handheld shower, wash hand basin, low level WC, ceiling light point and double glazed obscure window to rear elevation.

This floor plan is for illustrative purposes only. It is not drawn to scale. Any measurements, floor areas (including any total floor area), openings and orientation are approximate. No details are guaranteed, they cannot be relied upon for any purpose and they do not form part of any agreement. No liability is taken for any error, omission or misstatement. A party must rely upon its own inspection(s). Powered by www.focalagent.com