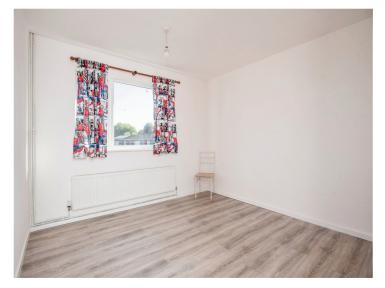

# Lounge

10' 6" x 14' 6" ( 3.20m x 4.42m )

Double glazed window to front elevation two ceiling light points, central heating radiator and TV point.

## **Bedroom**

10' 10" x 10' 6" ( 3.30m x 3.20m )

Double glazed window to front elevation, ceiling light point and central heating radiator.