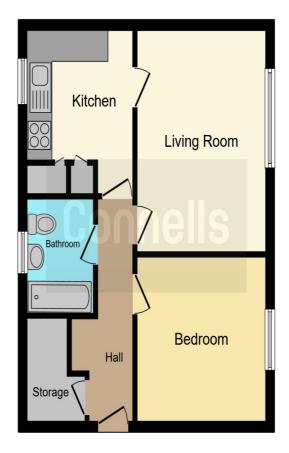

## **Bathroom**

Modern white suite briefly comprising of bath with handheld shower, wash hand basin, low level WC, ceiling light point and double glazed obscure window to rear elevation.

This floor plan is for illustrative purposes only. It is not drawn to scale. Any measurements, floor areas (including any total floor area), openings and orientation are approximate. No details are guaranteed, they cannot be relied upon for any purpose and they do not form part of any agreement. No liability is taken for any error, omission or misstatement. A party must rely upon its own inspection(s). Powered by www.focalagent.com