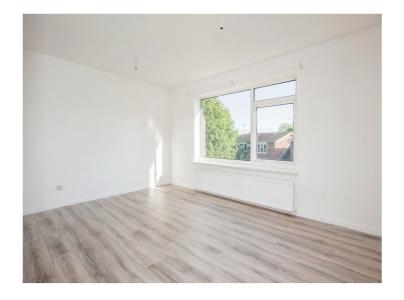

# Lounge

10' 6" x 14' 6" ( 3.20m x 4.42m )

Double glazed window to front elevation two ceiling light points, central heating radiator and TV point.

## **Bedroom**

10' 10" x 10' 6" ( 3.30m x 3.20m )

Double glazed window to front elevation, ceiling light point and central heating radiator.