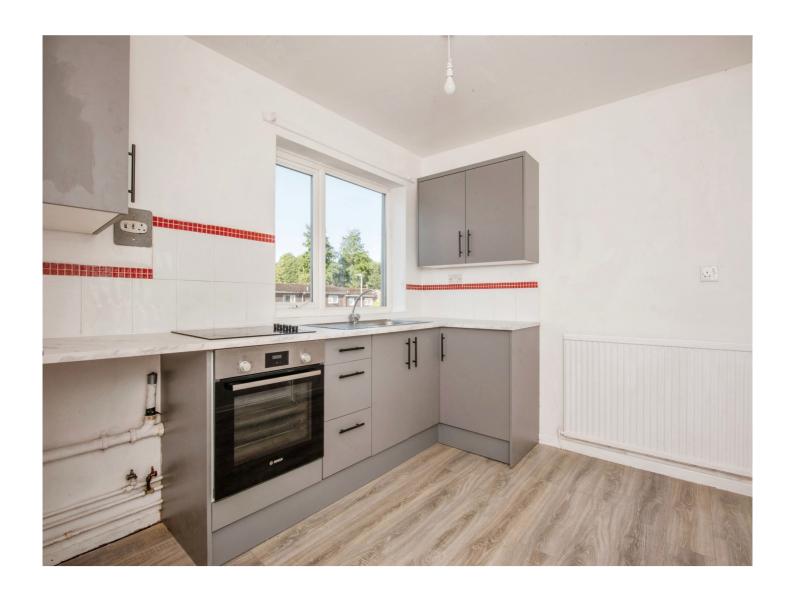

#### Kitchen

9' 11" x 8' 9" ( 3.02m x 2.67m )

Modern kitchen with wall and base units, worktops, one bowl sink and drainer, tiled splash backs, plumbing for washing machine, integrated oven, electric hob, two pantry cupboards, double glazed window to rear elevation, ceiling light point, central heating radiator and door to lounge.