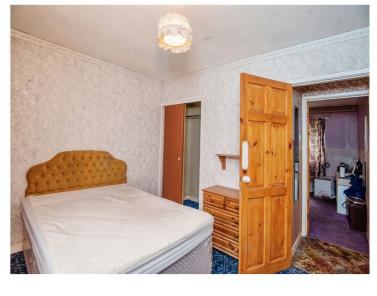

#### **Bedroom One**

11' 8" x 11' (3.56m x 3.35m)

Window to front with secondary glazing, ceiling light point and built in wardrobe.

#### **Bedroom Two**

9' 6" x 12' 11" (  $2.90m\ x$  3.94m ) Window to rear with secondary glazing, ceiling light point and built in wardrobe.

#### **Bedroom Three**

11' 6" x 10' 7" ( 3.51m x 3.23m ) Window to front, ceiling light point and electric fire with surround.