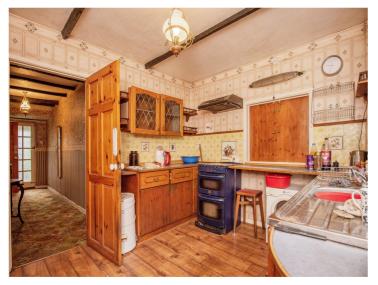

#### **Kitchen**

9' 4" x 11' 5" (2.84m x 3.48m)

Fitted wall and base units, work tops, one bowl sink and drainer, splash back tiling, space for freestanding cooker, space for under counter fridge and freezer, ceiling light point, window to rear and door to garden.