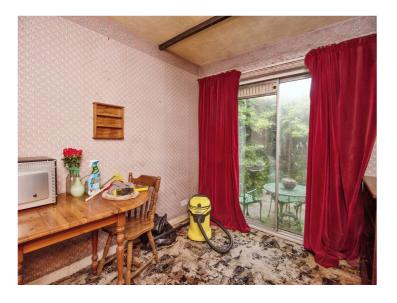

#### **Dining Room**

9' 9" x 8' 5" ( 2.97m x 2.57m )

Ceiling light point, exposed beams, double glazed sliding doors to patio.