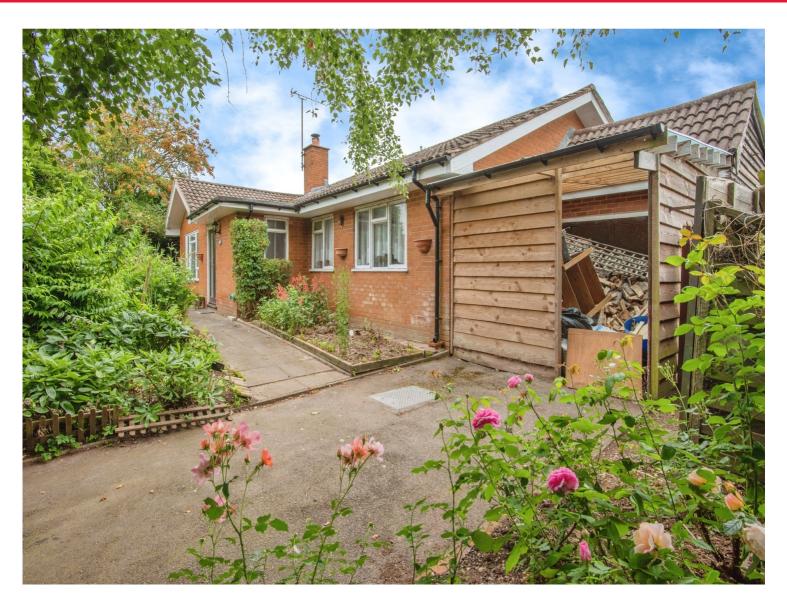

### Amarillo . Little Dewchurch Hereford HR2 6PS

This characterful three-bedroom detached bungalow presents a fantastic opportunity for modernisation and development. Its versatile layout offers spacious accommodation that can be customised to your liking. Also benefiting from countryside views, adding a touch of tranquility to the generous front and rear gardens. A large gated driveway offers ample off road parking.

#### Approach

Large lawn area with mature shrubs and trees running alongside a gated tarmac driveway leading to the garage doors.

#### Garage

8' x 14' 10" ( 2.44m x 4.52m )

Stable doors to front, window to side and further door to rear garden. Power and light throughout.

This floor plan is for illustrative purposes only. It is not drawn to scale. Any measurements, floor areas (including any total floor area), openings and orientation are approximate. No details are guaranteed, they cannot be relied upon for any purpose and they do not form part of any agreement. No liability is taken for any error, omission or misstatement. A party must rely upon its own inspection(s). Powered by www.focalagent.com