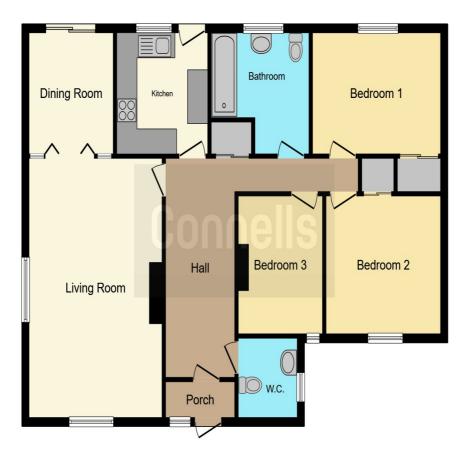

#### Garage

8' x 14' 10" ( 2.44m x 4.52m )

Stable doors to front, window to side and further door to rear garden. Power and light throughout.

This floor plan is for illustrative purposes only. It is not drawn to scale. Any measurements, floor areas (including any total floor area), openings and orientation are approximate. No details are guaranteed, they cannot be relied upon for any purpose and they do not form part of any agreement. No liability is taken for any error, omission or misstatement. A party must rely upon its own inspection(s). Powered by www.focalagent.com