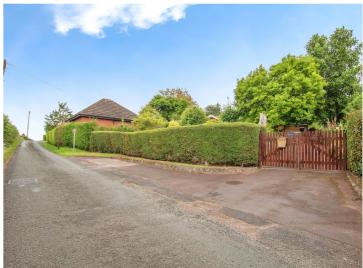

#### Approach

Large lawn area with mature shrubs and trees running alongside a gated tarmac driveway leading to the garage doors.