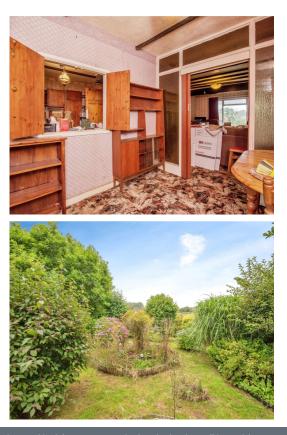

#### **Kitchen**

9' 4" x 11' 5" (2.84m x 3.48m)

Fitted wall and base units, work tops, one bowl sink and drainer, splash back tiling, space for freestanding cooker, space for under counter fridge and freezer, ceiling light point, window to rear and door to garden.

#### Garden

Irregular Shaped Room x (x)

An enclosed rear garden with slab paved patio, trees and shrubs throughout. Featuring a garden shed and wire caging for outdoor animals. Gates either side lead back to the front of the property.