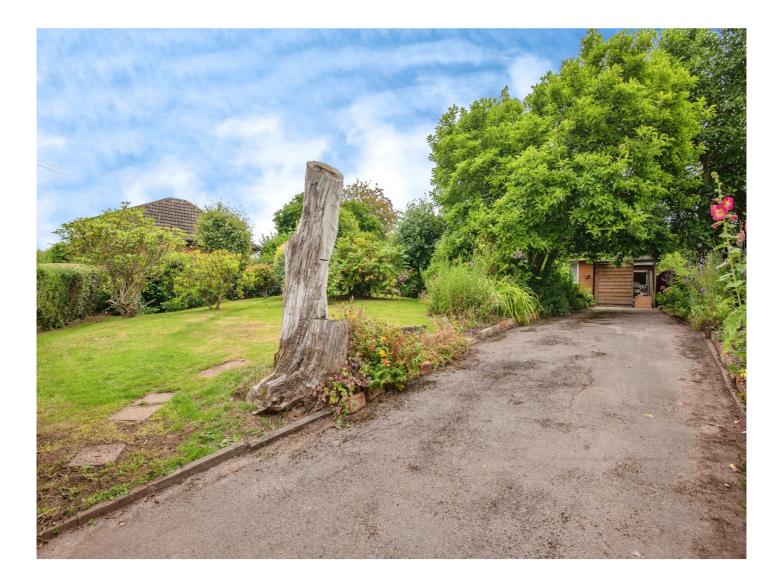

### Amarillo . Little Dewchurch Hereford HR2 6PS

This characterful three-bedroom detached bungalow presents a fantastic opportunity for modernisation and development. Its versatile layout offers spacious accommodation that can be customised to your liking. Also benefiting from countryside views, adding a touch of tranquility to the generous front and rear gardens. A large gated driveway offers ample off road parking.

#### Approach

Large lawn area with mature shrubs and trees running alongside a gated tarmac driveway leading to the garage doors.

#### Garden

Irregular Shaped Room x (x)

An enclosed rear garden with slab paved patio, trees and shrubs throughout. Featuring a garden shed and wire caging for outdoor animals. Gates either side lead back to the front of the property.