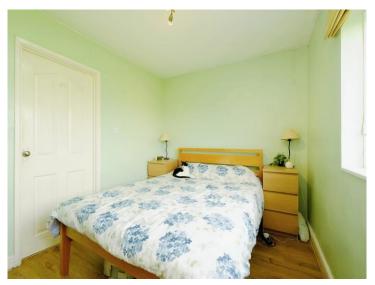

#### **Bedroom One**

11' 4" x 8' 9" ( $3.45m\ x\ 2.67m$ ) Double glazed window to rear elevation enjoying open views, ceiling light point and central heating radiator.

#### **Bedroom Two**

9' 2" x 7' 3" (  $2.79m\ x\ 2.21m$  ) Ceiling light point, central heating radiator and double glazed window to front elevation.

#### **Bedroom Three**

9' 3" x 4' 9" ( 2.82m x 1.45m ) Ceiling light point and double glazed window to front elevation.