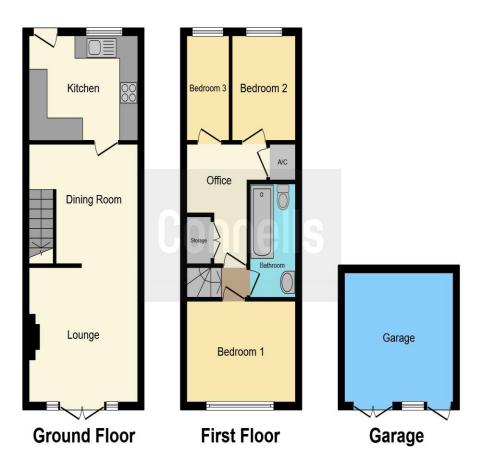

#### Approach

Approached by the front, a UPVC door leading into the kitchen.

#### **Kitchen**

11' 8" x 8' 8" ( 3.56m x 2.64m )

Wall and base units with worktops over, one bowl sink with mixer tap, tiling to walls, integrated oven, grill, hob and cooker hood, plumbing for washing machine and dish washer, space for under counter fridge and freezer, ceiling light point, towel rail, and double glazed window to front.

#### **Dining Room**

12' 8" x 10' 8" ( 3.86m x 3.25m )

Ceiling light point, central heating radiator, stairs to first floor and opening to lounge.

#### Lounge

11' 8" x 10' 2" ( 3.56m x 3.10m )

Double glazed patio doors with views across the rear elevation, ceiling light point, central heating radiator and fireplace with gas connection.

#### Landing

Ceiling light point and doors to the following:

#### **Bedroom One**

11' 4" x 8' 9" ( $3.45m\ x\ 2.67m$ ) Double glazed window to rear elevation enjoying open views, ceiling light point and central heating radiator.

#### **Bedroom Two**

9' 2" x 7' 3" (  $2.79m\ x\ 2.21m$  ) Ceiling light point, central heating radiator and double glazed window to front elevation.

#### **Bedroom Three**

9' 3" x 4' 9" ( 2.82m x 1.45m ) Ceiling light point and double glazed window to front elevation.

#### Bathroom

Modern white suite briefly comprising of p shaped bath with shower over, splash back panels, wash hand basin with vanity, low level WC, spotlights, extractor fan and towel rail.

#### Garage

Located at the front of the property, with power and lighting.

This floor plan is for illustrative purposes only. It is not drawn to scale. Any measurements, floor areas (including any total floor area), openings and orientation are approximate. No details are guaranteed, they cannot be relied upon for any purpose and they do not form part of any agreement. No liability is taken for any error, omission or misstatement. A party must rely upon its own inspection(s). Powered by www.focalagent.com