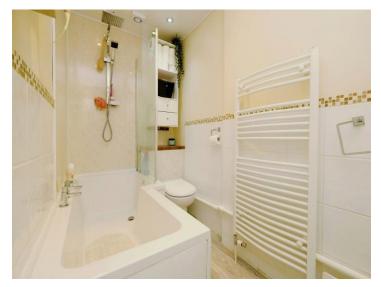

#### Bathroom

Modern white suite briefly comprising of p shaped bath with shower over, splash back panels, wash hand basin with vanity, low level WC, spotlights, extractor fan and towel rail.