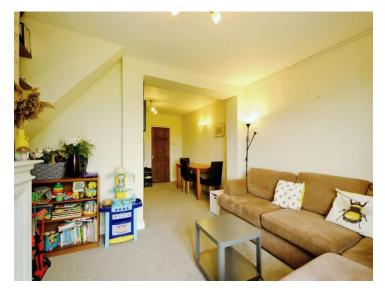

#### **Dining Room**

12' 8" x 10' 8" ( 3.86m x 3.25m )

Ceiling light point, central heating radiator, stairs to first floor and opening to lounge.

#### Lounge

11' 8" x 10' 2" ( 3.56m x 3.10m )

Double glazed patio doors with views across the rear elevation, ceiling light point, central heating radiator and fireplace with gas connection.