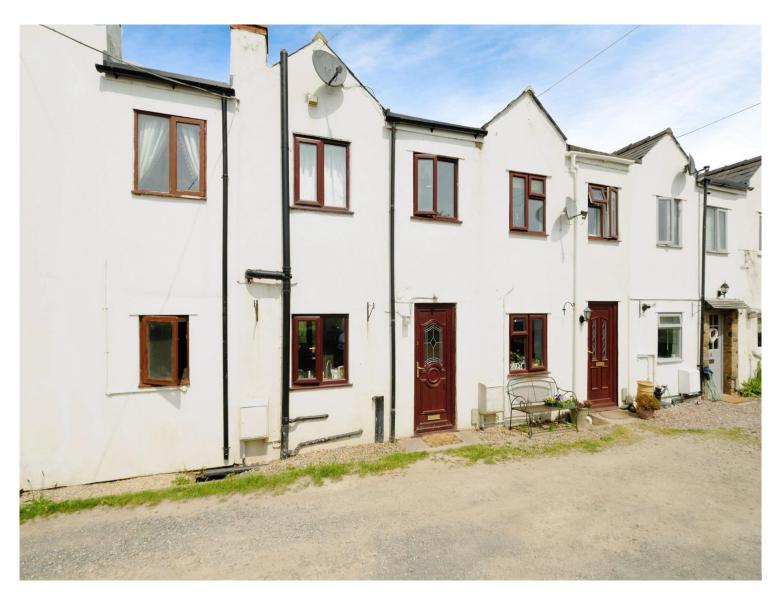

### Railway Terrace Stretton Sugwas HEREFORD HR4 7AB

Located 4 miles West of Hereford City Centre, a three bedroom mid-terrace property enjoying an elevated position with open countryside views, garage and off road parking.

#### Garage

Located at the front of the property, with power and lighting.

This floor plan is for illustrative purposes only. It is not drawn to scale. Any measurements, floor areas (including any total floor area), openings and orientation are approximate. No details are guaranteed, they cannot be relied upon for any purpose and they do not form part of any agreement. No liability is taken for any error, omission or misstatement. A party must rely upon its own inspection(s). Powered by www.focalagent.com