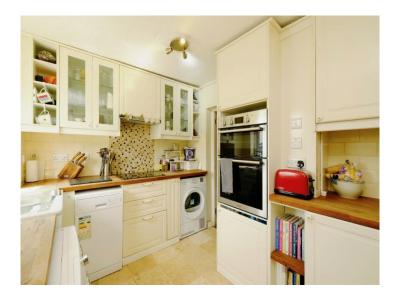

#### **Kitchen**

11' 8" x 8' 8" ( 3.56m x 2.64m )

Wall and base units with worktops over, one bowl sink with mixer tap, tiling to walls, integrated oven, grill, hob and cooker hood, plumbing for washing machine and dish washer, space for under counter fridge and freezer, ceiling light point, towel rail, and double glazed window to front.