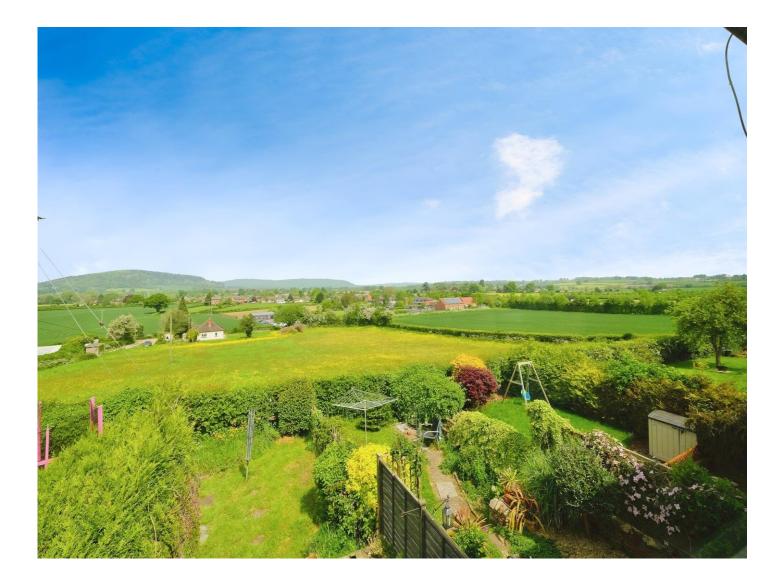

#### Garden

A private rear garden featuring a slab paved patio area while the remainder is laid to lawn, enclosed by hedging and fencing and with open views across the countryside.

#### Lounge

11' 8" x 10' 2" ( 3.56m x 3.10m )

Double glazed patio doors with views across the rear elevation, ceiling light point, central heating radiator and fireplace with gas connection.