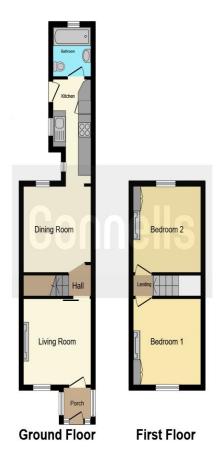

#### **Rear Garden**

Lawn with fencing to the boarders and small path down the side.

This floor plan is for illustrative purposes only. It is not drawn to scale. Any measurements, floor areas (including any total floor area), openings and orientation are approximate. No details are guaranteed, they cannot be relied upon for any purpose and they do not form part of any agreement. No liability is taken for any error, omission or misstatement. A party must rely upon its own inspection(s). Powered by www.focalagent.com