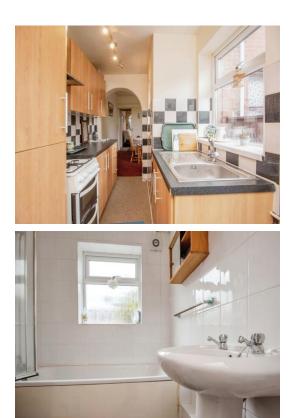

#### **Kitchen**

13' 2" x 6' 2" max ( 4.01m x 1.88m max )

Galley style kitchen with matching wall and base units, roll top work surfaces, one bowl sink and drainer with mixer tap, splashback tiling, freestanding oven with gas hob, freestanding washing machine and fridge freezer all included, two ceiling light points, two double glazed windows to side aspect and door to the garden.

#### **Bathroom**

Bath with shower over, low level WC, wash hand basin, tiled walls, double glazed obscure window to rear elevation, ceiling light point, extractor fan and boiler.