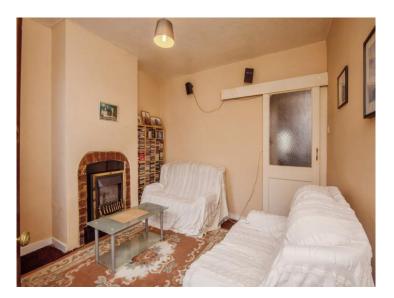

#### Lounge

10' 10" x 10' 6" max (  $3.30m\ x\ 3.20m\ max$  ) Double glazed window to front, gas fireplace, ceiling light point and door to dining room.