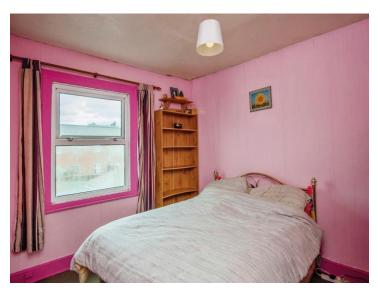

#### **Bedroom One**

11' 1" x 9' 2" into wardrobes (  $3.38m\ x\ 2.79m$  into wardrobes ) Double glazed window to front elevation, ceiling light point, built in wardrobe.

#### **Bedroom Two**

11' 2" into wardrobe x 9' 3" ( 3.40m into wardrobe x 2.82m ) Double glazed window to rear elevation, ceiling light point and built in wardrobe.