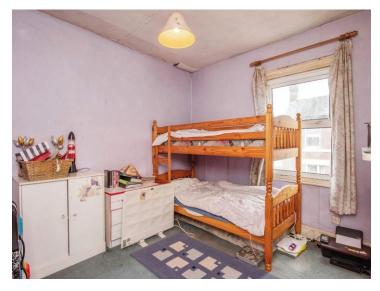

#### **Bedroom One**

11' 1" x 9' 2" into wardrobes (  $3.38m\ x\ 2.79m$  into wardrobes ) Double glazed window to front elevation, ceiling light point, built in wardrobe.

#### **Bedroom Two**

11' 2" into wardrobe x 9' 3" ( 3.40m into wardrobe x 2.82m ) Double glazed window to rear elevation, ceiling light point and built in wardrobe.