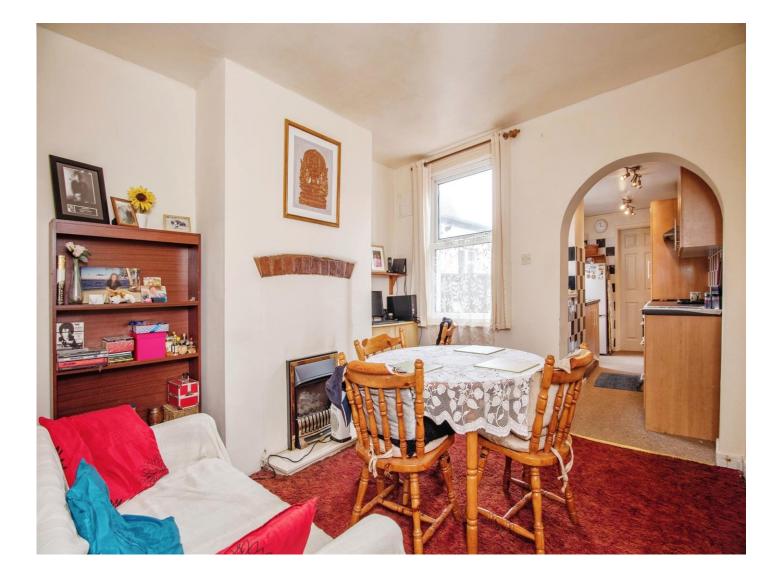

#### **Dining Room**

 $10^{\prime}$  11" x 10' 7" ( 3.33m x 3.23m ) Double glazed window to rear, ceiling light point, gas fireplace, door to cellar and archway into kitchen.

#### **Kitchen**

13' 2" x 6' 2" max ( 4.01m x 1.88m max )

Galley style kitchen with matching wall and base units, roll top work surfaces, one bowl sink and drainer with mixer tap, splashback tiling, freestanding oven with gas hob, freestanding washing machine and fridge freezer all included, two ceiling light points, two double glazed windows to side aspect and door to the garden.