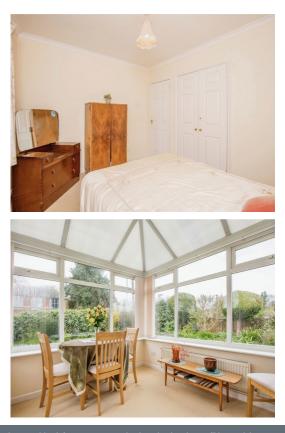

#### Conservatory

9' 3" x 9' 11" ( 2.82m x 3.02m )

Ceiling light and fan, central heating radiator, double glazed windows surrounding with fitted blinds and further double doors leading to the patio and garden space.

#### Bedroom One

11' 10" x 9' 8" ( 3.61m x 2.95m )

Double glazed window to front, central heating radiator, ceiling light point and built in wardrobes.

#### **Bedroom Two**

9' 10" x 11' 9" ( 3.00m x 3.58m )

Double glazed window to rear, central heating radiator, ceiling light point and built in wardrobes.