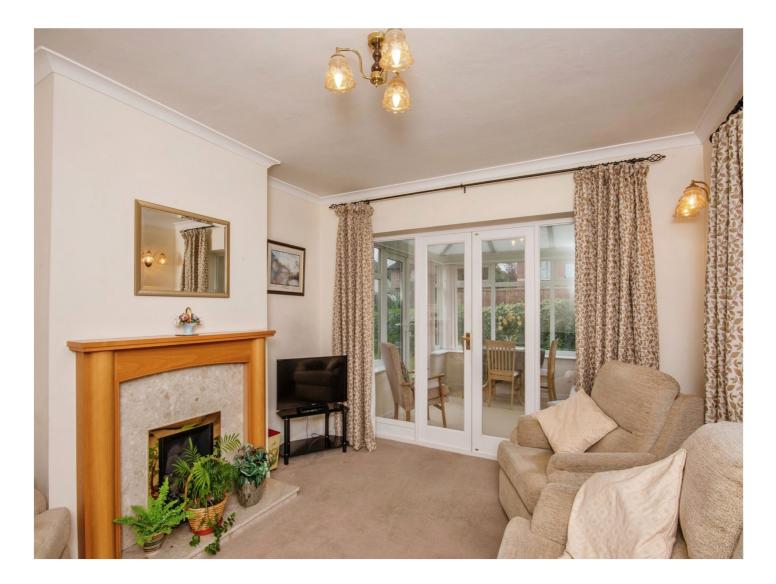

#### Lounge

11' 4" Max x 9' 9" ( 3.45m Max x 2.97m )

Carpeted throughout, ceiling light point, two wall light points, gas fireplace with marble effect surround, double glazed window to front and double doors leading to the conservatory.

#### Conservatory

9' 3" x 9' 11" ( 2.82m x 3.02m )

Ceiling light and fan, central heating radiator, double glazed windows surrounding with fitted blinds and further double doors leading to the patio and garden space.