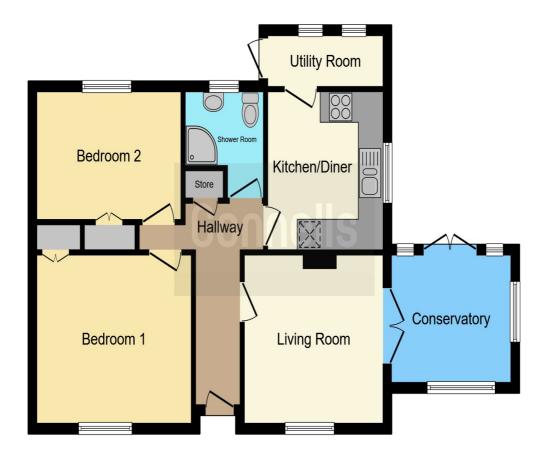

#### Garage

17' 9" x 8' 1" ( 5.41m x 2.46m )

An attached garage with stable doors to front, a further door to the rear, power and lighting throughout.

This floor plan is for illustrative purposes only. It is not drawn to scale. Any measurements, floor areas (including any total floor area), openings and orientation are approximate. No details are guaranteed, they cannot be relied upon for any purpose and they do not form part of any agreement. No liability is taken for any error, omission or misstatement. A party must rely upon its own inspection(s). Powered by www.focalagent.com