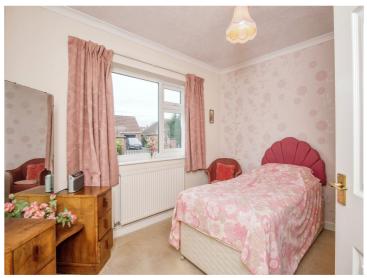

#### Bedroom One

11' 10" x 9' 8" ( 3.61m x 2.95m )

Double glazed window to front, central heating radiator, ceiling light point and built in wardrobes.

#### **Bedroom Two**

9' 10" x 11' 9" ( 3.00m x 3.58m )

Double glazed window to rear, central heating radiator, ceiling light point and built in wardrobes.