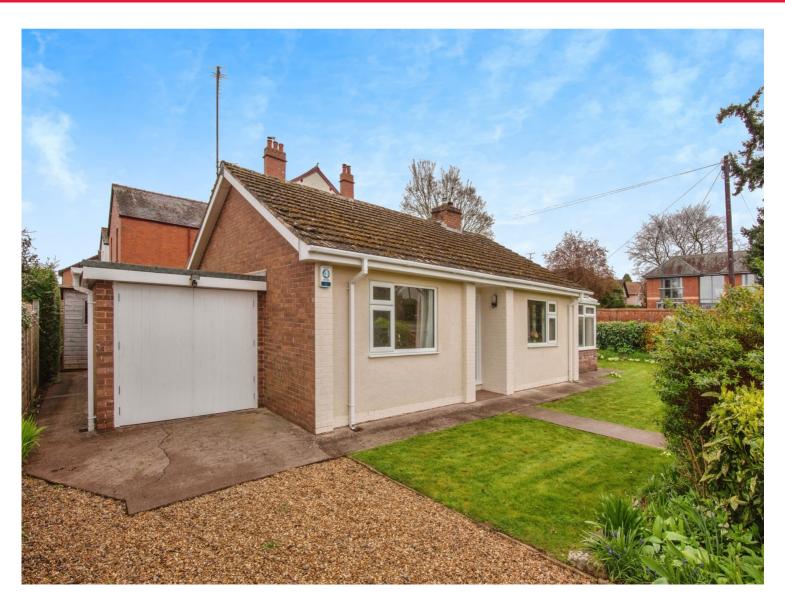

### Moor Park Road Hereford HR4 0RR

Located less than two miles from Hereford City Centre, in a popular residential area, sits this charming detached two-bedroom bungalow. The exterior boasts a private stone driveway and garage providing ample parking space. Surrounding the bungalow is a well maintained wrap-around garden. Inside, the bungalow exudes charm, with spacious living areas filled with natural light. The two bedrooms offer built in wardrobes.

#### Garage

17' 9" x 8' 1" ( 5.41m x 2.46m )

An attached garage with stable doors to front, a further door to the rear, power and lighting throughout.

This floor plan is for illustrative purposes only. It is not drawn to scale. Any measurements, floor areas (including any total floor area), openings and orientation are approximate. No details are guaranteed, they cannot be relied upon for any purpose and they do not form part of any agreement. No liability is taken for any error, omission or misstatement. A party must rely upon its own inspection(s). Powered by www.focalagent.com