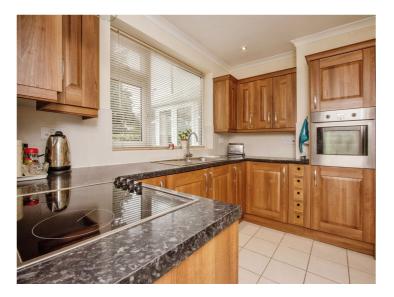

#### **Kitchen**

9' 10" x 10' 7" ( 3.00m x 3.23m )

Matching wall and base units complimented by roll top work surfaces, chrome one and a half bowl sink and drainer with splash back tiling, integrated appliances include oven, electric hob and cooker hood, with further space for a freestanding fridge/freezer. Ceiling spotlights, double glazed window to front aspect, central heating radiator and a door giving access to the utility room.