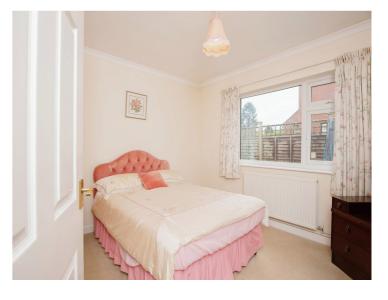

#### Bedroom One

11' 10" x 9' 8" ( 3.61m x 2.95m )

Double glazed window to front, central heating radiator, ceiling light point and built in wardrobes.

#### **Bedroom Two**

9' 10" x 11' 9" ( 3.00m x 3.58m )

Double glazed window to rear, central heating radiator, ceiling light point and built in wardrobes.