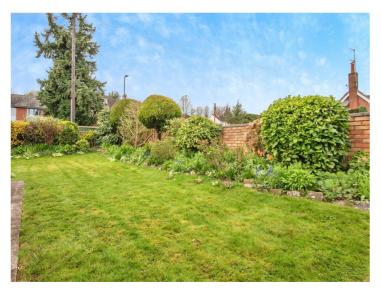

#### Garden

A well maintained wrap-around garden, starting with a stone driveway located in front of the garage and gated from the road. Alongside the driveway, green lawn stretches towards the side of the property, bordered by mature shrubs and hedges. As you approach the rear of the property, you'll find a private and paved patio area with a shed towards the far end offering space for outdoor storage. There is then a further side passage leading back to the driveway.