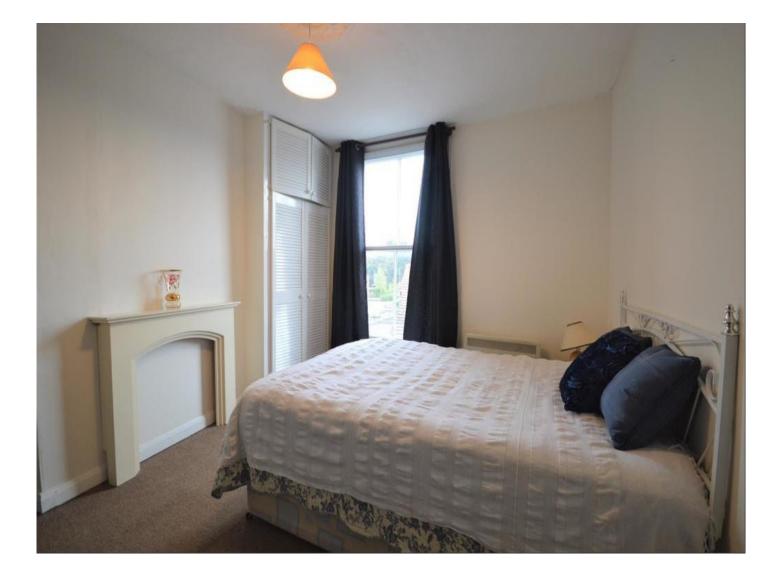

#### **Bedroom One**

11' 7" x 9' 7" ( 3.53m x 2.92m )

Double glazed window to the rear, electric radiator, carpet flooring, fitted storage, ceiling light point.