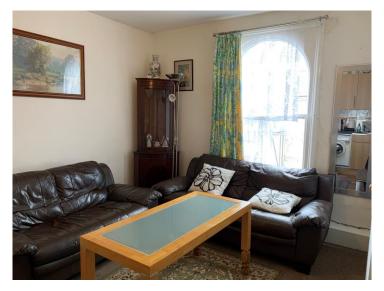

#### **Kitchen / Living Room**

13' 3" x 10' 2" ( 4.04m x 3.10m )

window to the front, fitted storage, carpet flooring, wall/base kitchen units, integrated washing machine, space for fridge freezer, sink/drainer, one bowl, ceiling light point.