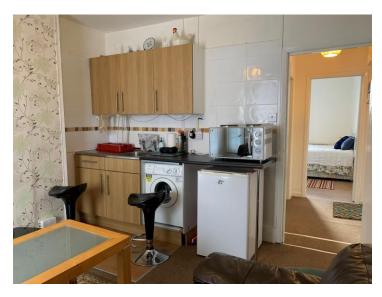

#### **Kitchen / Living Room**

13' 3" x 10' 2" ( 4.04m x 3.10m )

window to the front, fitted storage, carpet flooring, wall/base kitchen units, integrated washing machine, space for fridge freezer, sink/drainer, one bowl, ceiling light point.