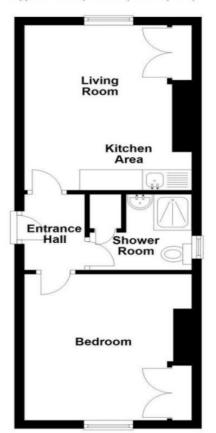

#### **Shower Room**

Shower Cubicle, Shower, wash hand basin, low level w/c, full tiling, storage cupboard, ceiling light point, double glazed window to the side.

Floorplans

FLOOR PLAN

#### Ground Floor

Approx. 32.9 sq. metres (353.7 sq. feet)

Total area: approx. 32.9 sq. metres (353.7 sq. feet)

To view this property please contact Connells on