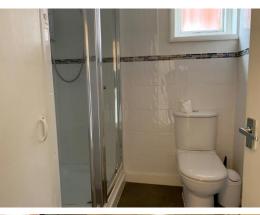

#### **Shower Room**

Shower Cubicle, Shower, wash hand basin, low level w/c, full tiling, storage cupboard, ceiling light point, double glazed window to the side.

Floorplans

FLOOR PLAN