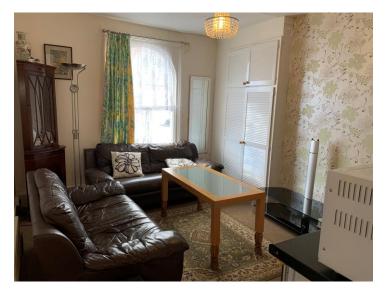

### West Street Leominster HR6 8EP

This wonderful one bedroom second floor apartment is Located in the centre of the market town of Leominster. The town itself offers an excellent range of amenities including a number of High Street shops, supermarkets, doctor and dental surgery, primary and secondary school and leisure facilities including swimming pool. Briefly comprising: communal front door which opens up to the shared reception hallway. Stairs leading to the second floor where the flat is situated, entrance hall, kitchen/living room, two double bedrooms, shower room and is being sold with NO UPWARD CHAIN.

#### **Kitchen / Living Room**

13' 3" x 10' 2" ( 4.04m x 3.10m )

window to the front, fitted storage, carpet flooring, wall/base kitchen units, integrated washing machine, space for fridge freezer, sink/drainer, one bowl, ceiling light point.