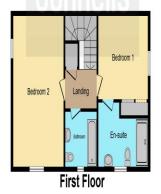

**Bathroom** 7' 1" x 6' 7" ( 2.16m x 2.01m )

**Bedroom** 11' 2" x 9' 9" ( 3.40m x 2.97m )

**En-Suite** 9' 1" x 6' 5" ( 2.77m x 1.96m )

This floor plan is for illustrative purposes only, it is not drawn to scale. Any measurements, floor areas (notuding any total floor area), openings and orientation are approximate. No details are guaranteed, they cannot be relied upon for any purpose and they do not form part of any agreement. No liability is taken for any error, omission or misstatement. A party must rely upon its own inspection(s). Powered by www.focalegent.com