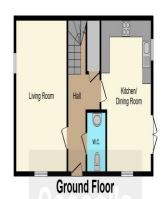

## **Property Details**

**Entrance Hall** 

**Kitchen** 15' 3" x 8' 3" ( 4.65m x 2.51m )

**Lounge** 15' 4" x 10' 11" ( 4.67m x 3.33m )

**Cloakroom** 5' 9" x 3' 3" ( 1.75m x 0.99m )

**Bedroom** 15' 4" x 10' 8" ( 4.67m x 3.25m )