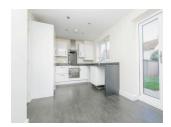

## **Property Details**

**Entrance Hall** 

**Kitchen** 15' 3" x 8' 3" ( 4.65m x 2.51m )

**Lounge** 15' 4" x 10' 11" ( 4.67m x 3.33m )

**Cloakroom** 5' 9" x 3' 3" ( 1.75m x 0.99m )

**Bedroom** 15' 4" x 10' 8" ( 4.67m x 3.25m )