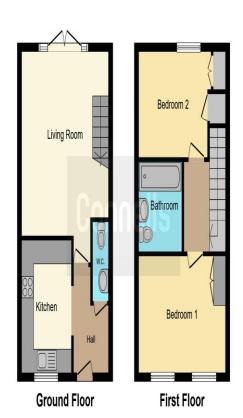

## **Property Details**

Hallway

**Lounge** 8' 2" x 11' 1" ( 2.49m x 3.38m )

Cloakroom

**Lounge** 14' 3" x 17' 6" ( 4.34m x 5.33m )

**First Floor** 

**Bedroom Two** 7' 8" x 11' 9" ( 2.34m x 3.58m )

**Bathroom** 

**Bedroom One** 9' 8" x 14' 3" ( 2.95m x 4.34m )

This floor plan is for illustrative purposes only, it is not drawn to scale. Any measurements, floor areas, including any total floor area, openings and orientation are approximate. No details are guaranteed, they cannot be relied upon for any purpose and they do not form part of any agreement. No liability is taken for any error, omission or misstatement. A party must rely upon its own inspection(s). Powered by www.focalagent.com