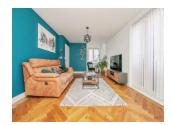

# Entrance Hall Cloakroom

**Living Room** 11' 10" x 20' 2" ( 3.61m x 6.15m )

Large wall mounted radiator with bay front window to front aspect. Window to side aspect. Open-doorway leading to kitchen.