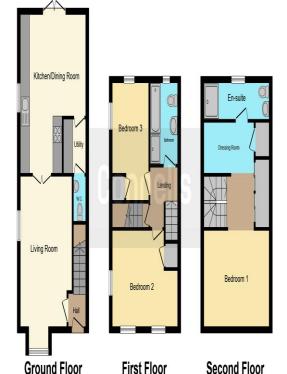

# Entrance Hall Cloakroom

**Living Room** 11' 10" x 20' 2" ( 3.61m x 6.15m )

Large wall mounted radiator with bay front window to front aspect. Window to side aspect. Open-doorway leading to kitchen.

### **Kitchen / Dining Room** 15' 6" x 16' (4.72m x 4.88m)

All integrated appliances. porcelain flooring throughout with door leading to the utility room. Velux skylights to kitchen and UPVC doors leading to rear garden.

#### Utility Room/W.C

Space for washing machine, Shelving space with countertop below and door leading to W.C

## **First Floor**

Bedroom Three 8' 7" x 12' 11" ( 2.62m x 3.94m )

Large storage cupboard. Carpeted throughout. Dual aspect to side and rear aspect.

#### **Bedroom Two** 10' 6" x 15' 7" ( 3.20m x 4.75m )

Juliet balcony to front aspect. Large storage cupboard.

Carpeted throughout.

#### **Bathroom**

Integrated three piece bathroom suite with privacy window to rear aspect.

#### Second Floor

Master Suite 12' 4" x 22' 6" ( 3.76m x 6.86m )

Front aspect Juliet balcony window. Carpeted throughout. Large built in sliding wardrobe with space for dressing area. En-Suite with privacy window.

This floor plan is for illustrative purposes only, it is not drawn to scale. Any measurements, floor areas (including any total floor area), openings and orientation are approximate. No details are guaranteed, they cannot be relied upon for any purpose and they do not form part of any agreement. No liability is taken for any error, omission or misstatement. A party must rely upon its own inspection(s). Powered by www.focalegent.com