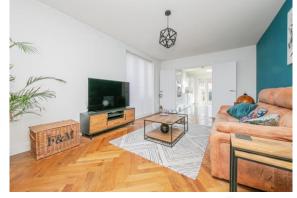

# Entrance Hall Cloakroom

**Living Room** 11' 10" x 20' 2" ( 3.61m x 6.15m )

Large wall mounted radiator with bay front window to front aspect. Window to side aspect. Open-doorway leading to kitchen.