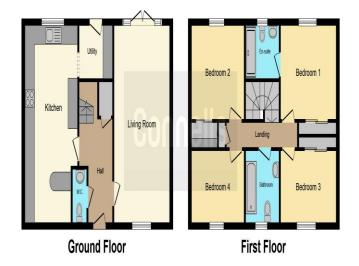

#### **Property Details**

Entrance Hall Lounge 11' x 21' 2" ( 3.35m x 6.45m ) Kitchen / Diner 10' 4" x 21' 4" ( 3.15m x 6.50m ) Utility Room Cloakroom First Floor Bedroom One 10' x 12' 2" ( 3.05m x 3.71m ) En-Suite Bedroom Two 10' 5" x 11' 6" ( 3.17m x 3.51m ) Bedroom Three 8' 3" x 12' 2" ( 2.51m x 3.71m ) Bedroom Four 7' 8" x 9' 1" ( 2.34m x 2.77m ) Family Bathroom

This floor plan is for illustrative purposes only. It is not drawn to scale. Any measurements, floor areas (including any total floor area), openings and orientation are approximate. No details are guaranteed, they cannot be relied upon for any purpose and they do not form part of any agreement. No liability is taken for any error, omission or misstatement. A party must rely upon its own inspection(s). Powered by www.focalagent.com