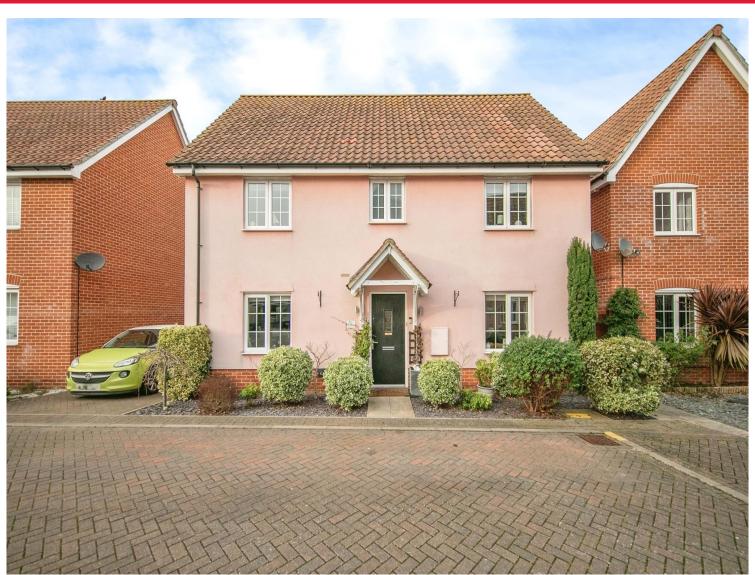

### Cleave Close CLACTON-ON-SEA CO16 8GQ

- Energy Rating: C
- CUL-DE-SAC LOCATION
- FOUR BEDROOMS
- AMPLE PARKING AND GARAGE
- CLOSE TO AMENITIES

Residential Sales & Lettings | Mortgage Services | Conveyancing | Surveyors | Land & New Homes

#### **Property Details**

Entrance Hall Lounge 11' x 21' 2" ( 3.35m x 6.45m ) Kitchen / Diner 10' 4" x 21' 4" ( 3.15m x 6.50m ) Utility Room Cloakroom First Floor Bedroom One 10' x 12' 2" ( 3.05m x 3.71m ) En-Suite Bedroom Two 10' 5" x 11' 6" ( 3.17m x 3.51m ) Bedroom Three 8' 3" x 12' 2" ( 2.51m x 3.71m ) Bedroom Four 7' 8" x 9' 1" ( 2.34m x 2.77m ) Family Bathroom