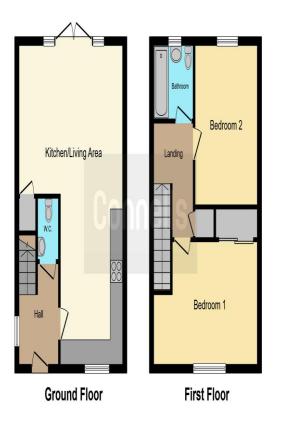

#### **Property Details**

Entrance Hall Cloakroom Kitchen / Lounge Area 26' 2" x 16' 1" ( 7.98m x 4.90m ) First Floor Bathroom 5' 9" x 6' 2" ( 1.75m x 1.88m ) Bedroom One 9' 9" x 16' 4" ( 2.97m x 4.98m ) Bedroom Two 9' 8" x 12' 8" ( 2.95m x 3.86m )

This foor plan is for illustrative purposes only. It is not drawn to scale. Any measurements, floor areas (including any total floor area), openings and orientation are approximate. No details are guaranteed, they cannot be relied upon for any purpose and they do not form part of any agreement. No liability is taken for any error, omission or misstatement. A party must rely upon its own inspection(s). Powered by www.focalagent.com