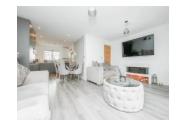

#### **Property Details**

Entrance Hall Cloakroom Kitchen / Lounge Area 26' 2" x 16' 1" ( 7.98m x 4.90m ) First Floor Bathroom 5' 9" x 6' 2" ( 1.75m x 1.88m ) Bedroom One 9' 9" x 16' 4" ( 2.97m x 4.98m ) Bedroom Two 9' 8" x 12' 8" ( 2.95m x 3.86m )