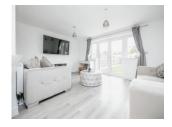

#### **Property Details**

Entrance Hall Cloakroom Kitchen / Lounge Area 26' 2" x 16' 1" ( 7.98m x 4.90m ) First Floor Bathroom 5' 9" x 6' 2" ( 1.75m x 1.88m ) Bedroom One 9' 9" x 16' 4" ( 2.97m x 4.98m ) Bedroom Two 9' 8" x 12' 8" ( 2.95m x 3.86m )