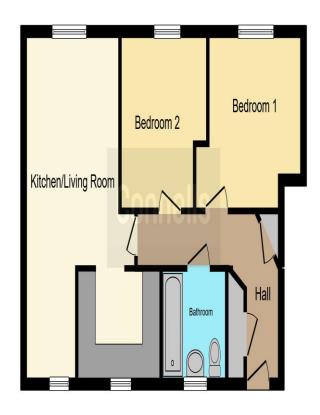

## **Property Details**

**Living Room/Kitchen** 19' 7" x 9' 5" ( 5.97m x 2.87m )

**Bedroom One** 9' 8" x 9' 4" ( 2.95m x 2.84m )

**Bedroom Two** 9' 8" x 9' 4" ( 2.95m x 2.84m )

**Bathroom** 6' 2" x 7' 2" ( 1.88m x 2.18m )

This floor plan is for illustrative purposes only, it is not drawn to scale. Any measurements, floor areas, (notuding any total floor area), openings and orientation are approximate. No details are guaranteed, they cannot be relied upon for any purpose and they do not form part of any agreement. No liability is taken for any error, omission or misstatement. A party must rely upon its own inspection(s). Powered by www.focalagent.com