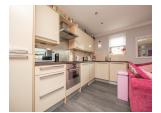

## **Property Details**

Bathroom 8' 8" x 5' 9" ( 2.64m x 1.75m )

Bedroom Two 8' 10" x 8' 2" ( 2.69m x 2.49m )

En-Suite

Bedroom One 11' 8" x 10' 9" ( 3.56m x 3.28m )

Lounge / Kitchen / Diner 19' 10" x 18' 9" ( 6.05m x 5.71m )