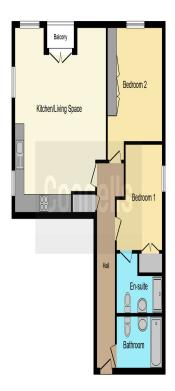

## **Property Details**

Bathroom 8' 8" x 5' 9" ( 2.64m x 1.75m )

Bedroom Two 8' 10" x 8' 2" ( 2.69m x 2.49m )

En-Suite

Bedroom One 11' 8" x 10' 9" ( 3.56m x 3.28m )

Lounge / Kitchen / Diner 19' 10" x 18' 9" ( 6.05m x 5.71m )

door to balcony

## **Storage Cupboard**

This floor plan is for illustrative purposes only. It is not drawn to scale. Any measurements, floor areas (including any total floor area), openings and orientation are approximate. No details are guaranteed, they cannot be relied upon for any upones and five yo not form part of any agreement. No facility is balen for any error, crinission or misstatement. A party must rely upon its own inspection(s). Proved by www.foosage.nets.