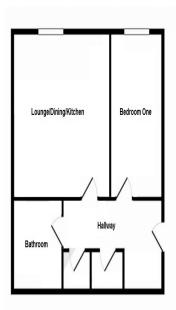

#### **Property Details**

Entrance Hall Lounge / Kitchen 15' 5" x 11' 6" ( 4.70m x 3.51m ) Bathroom 8' 2" x 8' 2" ( 2.49m x 2.49m ) Bedroom 15' 5" x 8' 2" ( 4.70m x 2.49m ) Carport

To view this property please contact Connells on