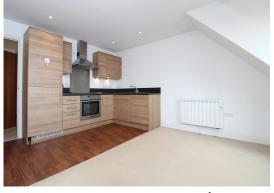

#### **Property Details**

Entrance Hall Lounge / Kitchen 15' 5" x 11' 6" ( 4.70m x 3.51m ) Bathroom 8' 2" x 8' 2" ( 2.49m x 2.49m ) Bedroom 15' 5" x 8' 2" ( 4.70m x 2.49m ) Carport

To view this property please contact Connells on