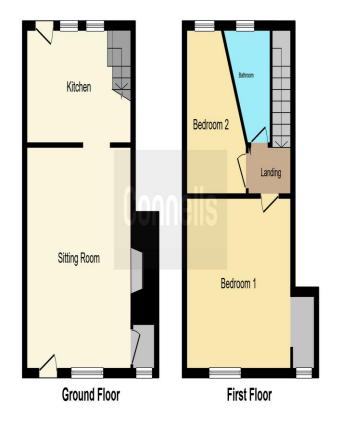

## **Property Details**

**Lounge** 14' x 13' 6" ( 4.27m x 4.11m )

**Kitchen** 10' 5" x 6' 2" ( 3.17m x 1.88m )

**Bedroom One** 15' x 11' 3" ( 4.57m x 3.43m )

**Bedroom Two** 10'  $6" \times 7'$  2" Narrowing to 4'0 ( 3.20m  $\times$ 

2.18m Narrowing to 4'0)

**Bathroom** 7' x 4' 4" Max ( 2.13m x 1.32m Max )