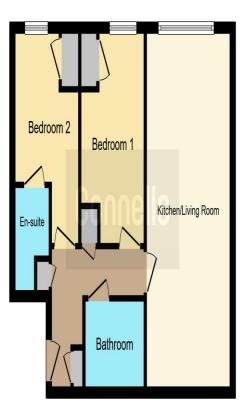

#### **Property Details**

Entrance Hall Open Plan Living/kitchen Area 26' 1" x 10' 5" ( 7.95m x 3.17m ) Bedroom 1 13' 7" x 8' 6" ( 4.14m x 2.59m ) En-Suite Shower Room Bedroom 2 15' 5" x 8' 3" ( 4.70m x 2.51m ) Family Bathroom

This floorplan is for illustrative purposes only and is not drawn to scale. Measurements, floor-areas, openings and orientations are approximate. They should not be relied upon for any purpose and do not form any part of an agreement. No liability is taken for any error or mis-statement. All parties must rely on their own inspections.