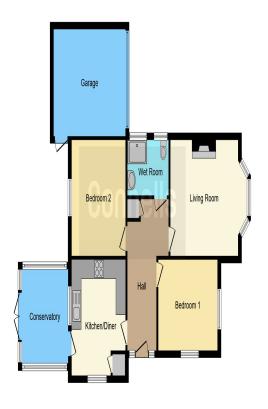

## **Property Details**

**Lounge** 16' 1" Max x 11' 1" Max ( 4.90m Max x 3.38m Max )

**Kitchen** 11' 2" x 10' 1" ( 3.40m x 3.07m )

**Bedroom 1** 11' 1" x 11' 1" ( 3.38m x 3.38m )

**Bedroom 2** 11' 1" x 10' 1" ( 3.38m x 3.07m )

**Garage** 18' 1" x 8' 1" ( 5.51m x 2.46m )

To view this property please contact Connells on

T 01206 547 431 E colchester@connells.co.uk

3a High Street COLCHESTER CO1 1DA

Tenure: Freehold

**EPC Rating: D** 