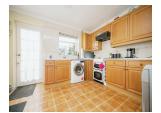

## **Property Details**

**Lounge** 16' 1" Max x 11' 1" Max ( 4.90m Max x 3.38m Max )

**Kitchen** 11' 2" x 10' 1" ( 3.40m x 3.07m )

**Bedroom 1** 11' 1" x 11' 1" ( 3.38m x 3.38m )

**Bedroom 2** 11' 1" x 10' 1" ( 3.38m x 3.07m )