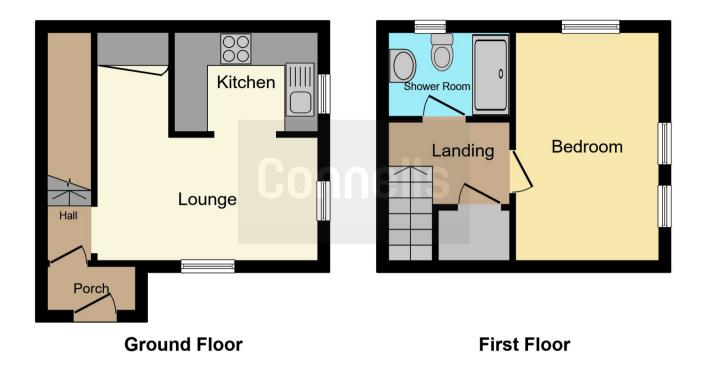

## **Entrance Porch**

Living Room 13' 5" x 9' 4" ( 4.09m x 2.84m )

**Kitchen** 6' x 7' 7" ( 1.83m x 2.31m )

First Floor Landing

**Bedroom One** 13' 8" x 8' 8" ( 4.17m x 2.64m )

Shower Room

Residential Sales & Lettings | Mortgage Services | Conveyancing | Surveyors | Land & New Homes

This floor plan is for illustrative purposes only. It is not drawn to scale. Any measurements, floor areas (including any total floor area), openings and orientation are approximate. No details are guaranteed, they cannot be relied upon for any purpose and they do not form part of any agreement. No liability is taken for any error, omission or misstatement. A party must rely upon its own inspection(s). Powered by www.focalagent.com