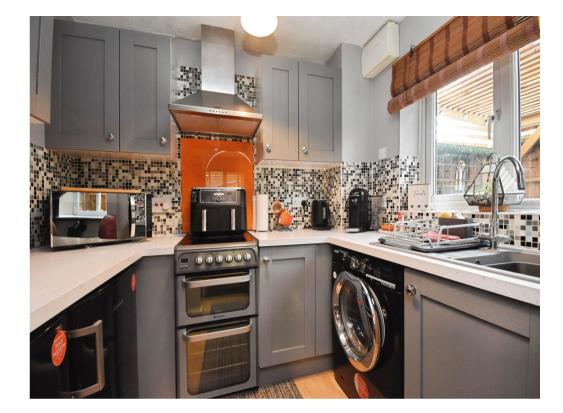

## **Entrance Porch**

Living Room 13' 5" x 9' 4" ( 4.09m x 2.84m )

**Kitchen** 6' x 7' 7" ( 1.83m x 2.31m )

First Floor Landing

**Bedroom One** 13' 8" x 8' 8" ( 4.17m x 2.64m )

Shower Room

Residential Sales & Lettings | Mortgage Services | Conveyancing | Surveyors | Land & New Homes