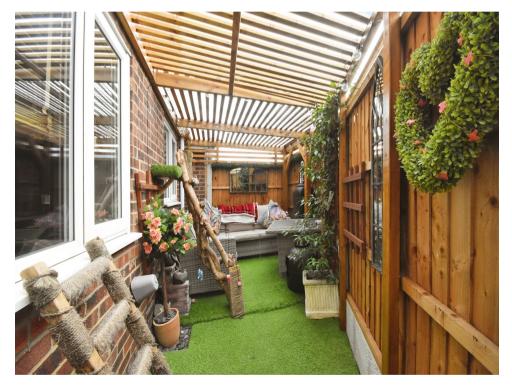

Step inside to discover a warm and inviting atmosphere with the home enjoying a spacious living room, entrance porch, kitchen, bedroom and shower-room.

Externally this well presented home enjoys a private rear garden and off road parking. Additional on street parking is also available.