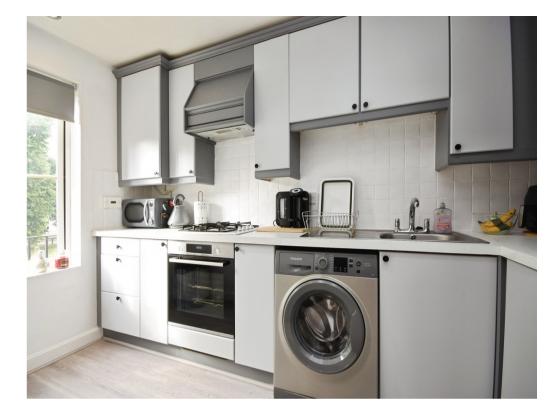

#### Kitchen

12' 1" x 5' 8" ( 3.68m x 1.73m )

Inset sink unit with cupboard under, working surfaces to the side with a matching range of wall mounted units with further drawers and cupboards under, built in oven, hob and extractor fan, space for washing machine, radiator, window to the front aspect.