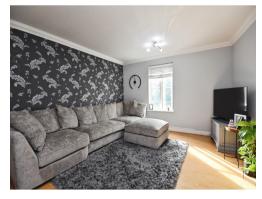

## **Living Room**

14' 4" x 12' 9" ( 4.37m x 3.89m )

Window to the front aspect, radiator.