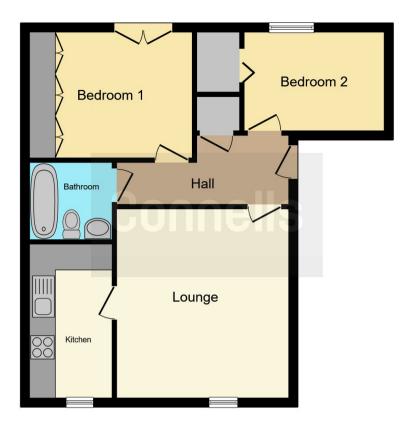

#### **Entrance Hall**

Storage cupboard, radiator

## **Living Room**

14' 4" x 12' 9" ( 4.37m x 3.89m )

Window to the front aspect, radiator.

#### Kitchen

12' 1" x 5' 8" ( 3.68m x 1.73m )

Inset sink unit with cupboard under, working surfaces to the side with a matching range of wall mounted units with further drawers and cupboards under, built in oven, hob and extractor fan, space for washing machine, radiator, window to the front aspect.

### **Bedroom One**

15' into wardrobe x 9' 8" ( 4.57m into wardrobe x 2.95m )

Window to the rear aspect, doors leading to balcony overlooking greenery, two fitted wardrobes, radiator.

#### **Bedroom Two**

13' into wardrobe x 7' 2" max ( 3.96m into wardrobe x 2.18m max )

Window to the rear aspect, fitted wardrobes, radiator.

# **Family Bathroom**

Low level WC, pedestal hand wash basin, paneled bath with shower unit above, radiator, mirror cabinet.

Residential Sales & Lettings | Mortgage Services | Conveyancing | Surveyors | Land & New Homes

This floor plan is for illustrative purposes only. It is not drawn to scale. Any measurements, floor areas (including any total floor area), openings and orientation are approximate. No details are guaranteed, they cannot be relied upon for any purpose and they do not form part of any agreement. No liability is taken for any error, omission or misstatement. A party must rely upon its own inspection(s). Powered by www.focalagent.com