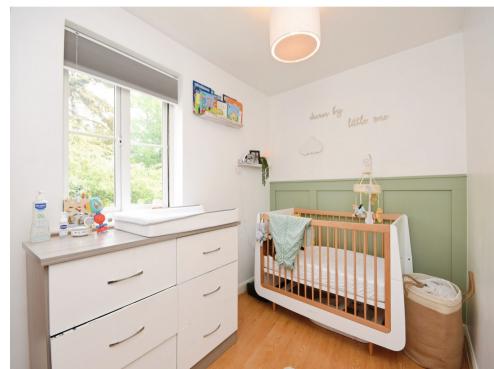

#### **Bedroom Two**

13' into wardrobe x 7' 2" max ( 3.96m into wardrobe x 2.18m max )

Window to the rear aspect, fitted wardrobes, radiator.