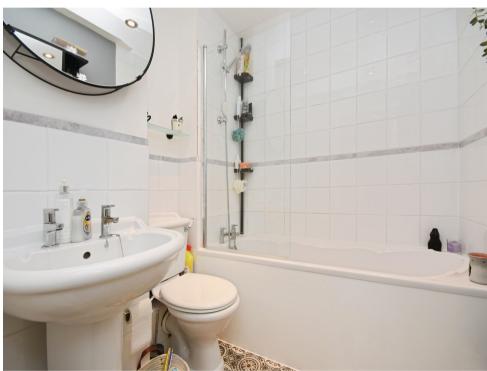

# **Family Bathroom**

Low level WC, pedestal hand wash basin, paneled bath with shower unit above, radiator, mirror cabinet.

Residential Sales & Lettings | Mortgage Services | Conveyancing | Surveyors | Land & New Homes