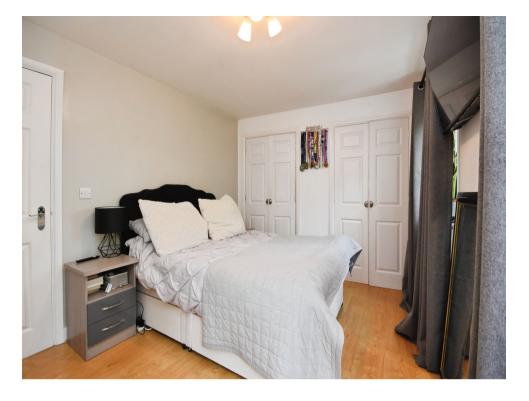

### **Bedroom One**

15' into wardrobe x 9' 8" ( 4.57m into wardrobe x 2.95m )

Window to the rear aspect, doors leading to balcony overlooking greenery, two fitted wardrobes, radiator.

#### **Bedroom Two**

13' into wardrobe x 7' 2" max ( 3.96m into wardrobe x 2.18m max )

Window to the rear aspect, fitted wardrobes, radiator.