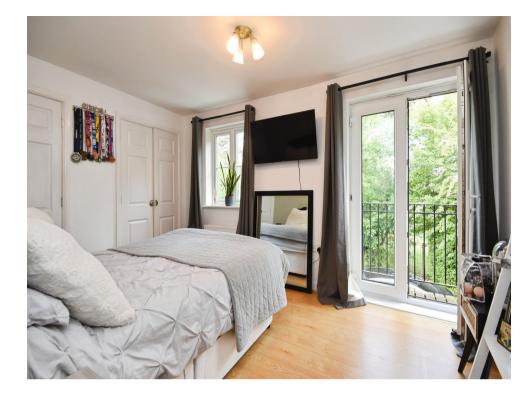

### **Bedroom One**

15' into wardrobe x 9' 8" ( 4.57m into wardrobe x 2.95m )

Window to the rear aspect, doors leading to balcony overlooking greenery, two fitted wardrobes, radiator.