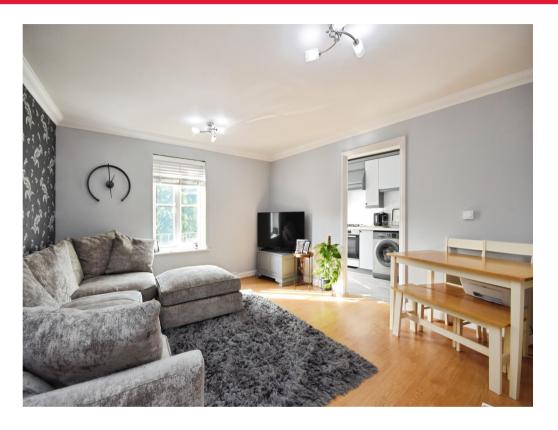

## **Living Room**

14' 4" x 12' 9" ( 4.37m x 3.89m )

Window to the front aspect, radiator.