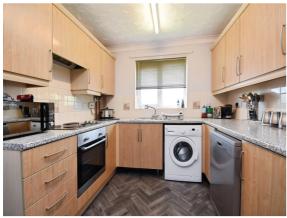

#### **Kitchen**

15' 1" narrowing to  $\times$  8' 8" ( 4.60m narrowing to  $\times$  2.64m ) Built in oven - electric hob

Window with sink overlooking the back garden Space for Washing Machine and Dishwasher. Space to dine.