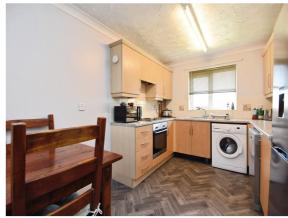

#### **Kitchen**

15' 1" narrowing to  $\times$  8' 8" ( 4.60m narrowing to  $\times$  2.64m ) Built in oven - electric hob

Window with sink overlooking the back garden Space for Washing Machine and Dishwasher. Space to dine.