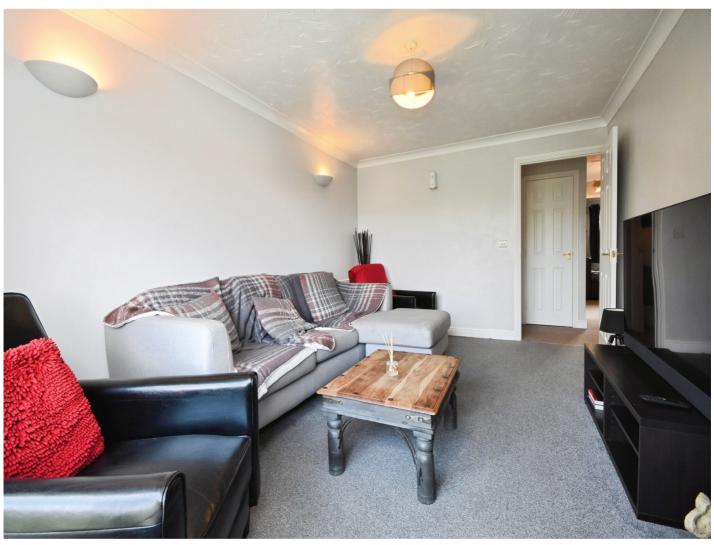

# Brewster Close Halstead CO9 1PW

**Living Room** 15' 5" narrowing to  $\times$  10' 3" ( 4.70m narrowing to  $\times$  3.12m ) Patio doors opening onto the back garden of the property.