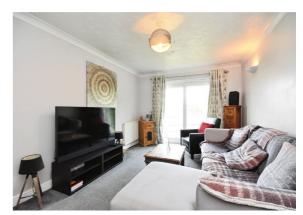

# Brewster Close Halstead CO9 1PW

**Living Room** 15' 5" narrowing to  $\times$  10' 3" ( 4.70m narrowing to  $\times$  3.12m ) Patio doors opening onto the back garden of the property.