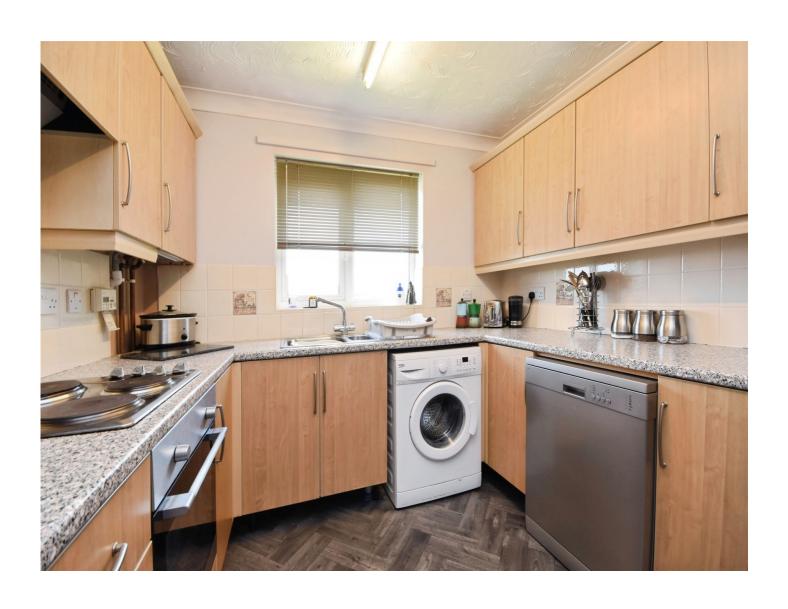

#### **Kitchen**

15' 1" narrowing to  $\times$  8' 8" ( 4.60m narrowing to  $\times$  2.64m ) Built in oven - electric hob

Window with sink overlooking the back garden Space for Washing Machine and Dishwasher. Space to dine.