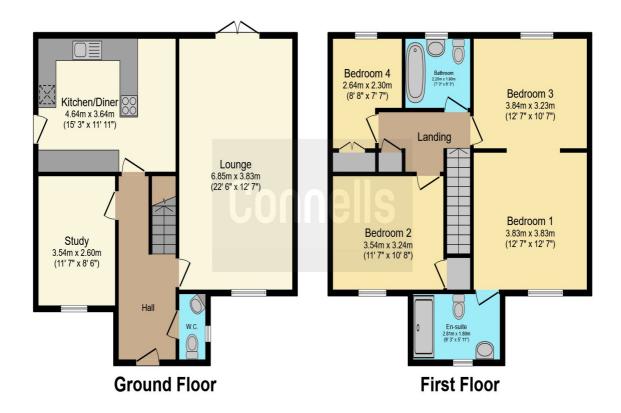

## Thistledown Panfield Braintree CM7 5AB

**Entrance Hall** 

**Downstairs Cloakroom** 

Living Room 22' x 12' 5" ( 6.71m x 3.78m ) Kitchen/Diner 15' 6" x 11' 5" ( 4.72m x 3.48m ) Study 10' 6" x 8' 3" ( 3.20m x 2.51m ) First Floor Landing

Bedroom One 12' 5"  $\times$  12' 4" ( 3.78m  $\times$  3.76m ) En-Suite Shower Room

Bedroom Two
12' 4" x 9' (3.76m x 2.74m)
Bedroom Three
11' 6" x 10' 6" (3.51m x 3.20m)
Bedroom Four
8' 8" x 7' 4" (2.64m x 2.24m)
Family Bathroom

This floor plan is for illustrative purposes only. It is not drawn to scale. Any measurements, floor areas (including any total floor area), openings and orientation are approximate. No details are guaranteed, they cannot be relied upon for any purpose and they do not form part of any agreement. No liability is taken for any error, omission or misstatement. A party must rely upon its own inspection(s). Powered by www.focalagent.com