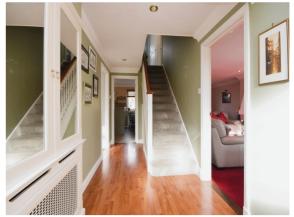

## Thistledown Panfield Braintree CM7 5AB

**Entrance Hall** 

**Downstairs Cloakroom** 

Living Room 22' x 12' 5" ( 6.71m x 3.78m ) Kitchen/Diner 15' 6" x 11' 5" ( 4.72m x 3.48m ) Study 10' 6" x 8' 3" ( 3.20m x 2.51m ) First Floor Landing