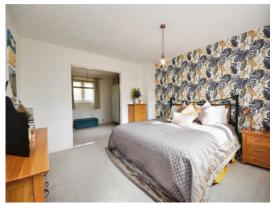

Bedroom One 12' 5"  $\times$  12' 4" ( 3.78m  $\times$  3.76m ) En-Suite Shower Room

Bedroom Two
12' 4" x 9' (3.76m x 2.74m)
Bedroom Three
11' 6" x 10' 6" (3.51m x 3.20m)
Bedroom Four
8' 8" x 7' 4" (2.64m x 2.24m)
Family Bathroom