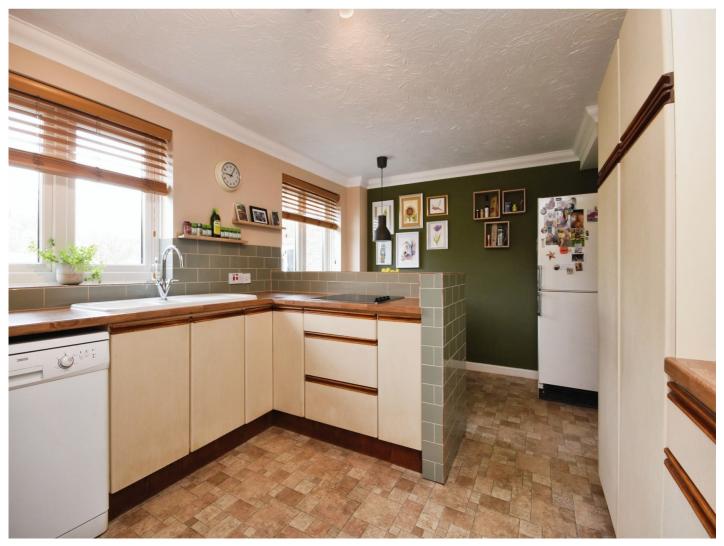

## Thistledown Panfield Braintree CM7 5AB

**Entrance Hall** 

**Downstairs Cloakroom** 

Living Room 22' x 12' 5" ( 6.71m x 3.78m ) Kitchen/Diner 15' 6" x 11' 5" ( 4.72m x 3.48m ) Study 10' 6" x 8' 3" ( 3.20m x 2.51m ) First Floor Landing