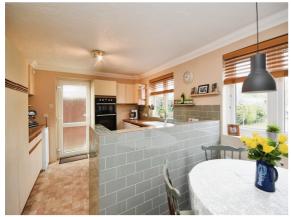

## Thistledown Panfield Braintree CM7 5AB

**Entrance Hall** 

**Downstairs Cloakroom** 

Living Room 22' x 12' 5" ( 6.71m x 3.78m ) Kitchen/Diner 15' 6" x 11' 5" ( 4.72m x 3.48m ) Study 10' 6" x 8' 3" ( 3.20m x 2.51m ) First Floor Landing