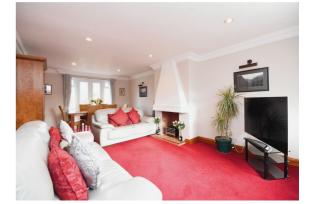

## Thistledown Panfield Braintree CM7 5AB

**Entrance Hall** 

**Downstairs Cloakroom** 

Living Room 22' x 12' 5" ( 6.71m x 3.78m ) Kitchen/Diner 15' 6" x 11' 5" ( 4.72m x 3.48m ) Study 10' 6" x 8' 3" ( 3.20m x 2.51m ) First Floor Landing