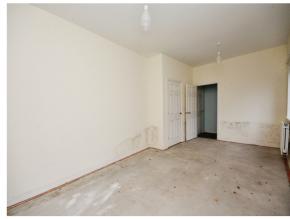

# **Living Room**

19' 3" max x 11' 1" ( 5.87m max x 3.38m )
Window to the side aspect, French doors to the rear aspect, two