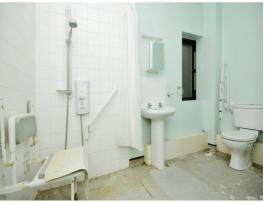

## Wet-Room

Low level WC, pedestal hand wash basin, shower area, window to the side aspect.