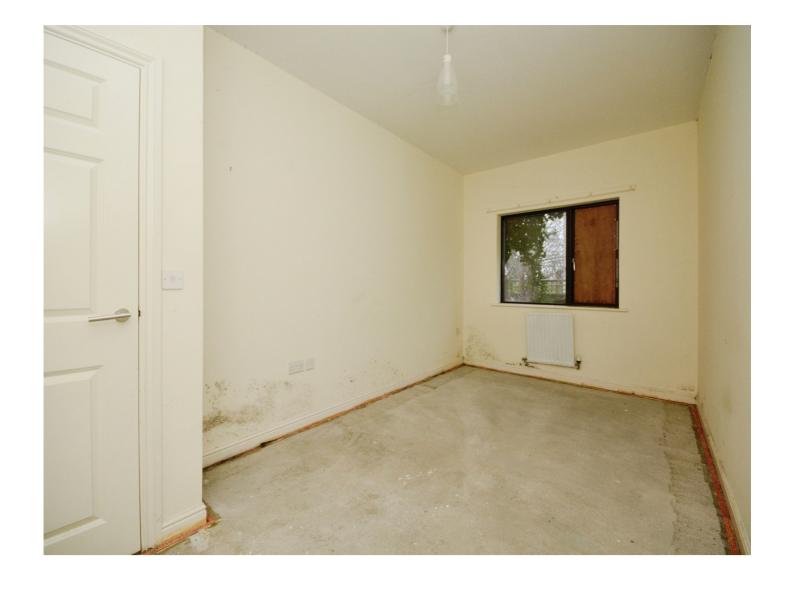

## **Bedroom One**

16' 7" max x 8' 8" ( 5.05m max x 2.64m ) Window to the rear aspect, radiator.

#### **Bedroom Two**

10' 1" x 8' 2" ( 3.07m x 2.49m ) Window to the front aspect, radiator.