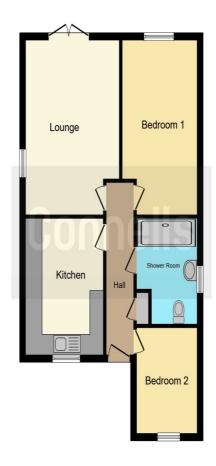

#### **Entrance Hall**

Loft access, storage cupboard

# **Living Room**

19' 3" max x 11' 1" ( 5.87m max x 3.38m )
Window to the side aspect, French doors to the rear aspect, two

## Kitchen

13' 1" x 9' 1" ( 3.99m x 2.77m )

Inset stainless steel sink unit with left hand drainer with cupboard under, working surfaces to the side with a matching range of wall mounted units with further drawers and cupboards under, built in oven, hob and extractor fan, space for appliances, window to the front aspect.

## **Bedroom One**

16' 7" max x 8' 8" ( 5.05m max x 2.64m ) Window to the rear aspect, radiator.

#### **Bedroom Two**

10' 1" x 8' 2" ( 3.07m x 2.49m ) Window to the front aspect, radiator.

## Wet-Room

Low level WC, pedestal hand wash basin, shower area, window to the side aspect.