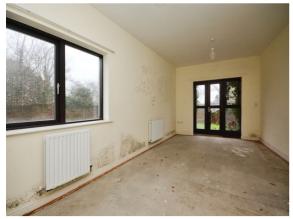

# **Living Room**

19' 3" max x 11' 1" ( 5.87m max x 3.38m )
Window to the side aspect, French doors to the rear aspect, two