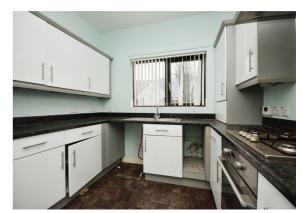

## Kitchen

13' 1" x 9' 1" ( 3.99m x 2.77m )

Inset stainless steel sink unit with left hand drainer with cupboard under, working surfaces to the side with a matching range of wall mounted units with further drawers and cupboards under, built in oven, hob and extractor fan, space for appliances, window to the front aspect.