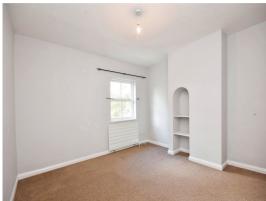

#### **Bedroom One**

11' 3" x 11' 2" ( 3.43m x 3.40m )

Double glazed window to the front aspect, heater.

# **Bedroom Two**

11' 2" x 8' 6" ( 3.40m x 2.59m )

Double glazed window to the rear aspect, heater, loft access.