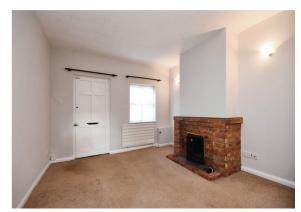

# Phillips Chase Braintree CM7 9BH

Living Room 11' 1"  $\times$  10' 9" (  $3.38m \times 3.28m$  ) Double glazed window to the front aspect, open fireplace, electric heater, open access to the dining room.