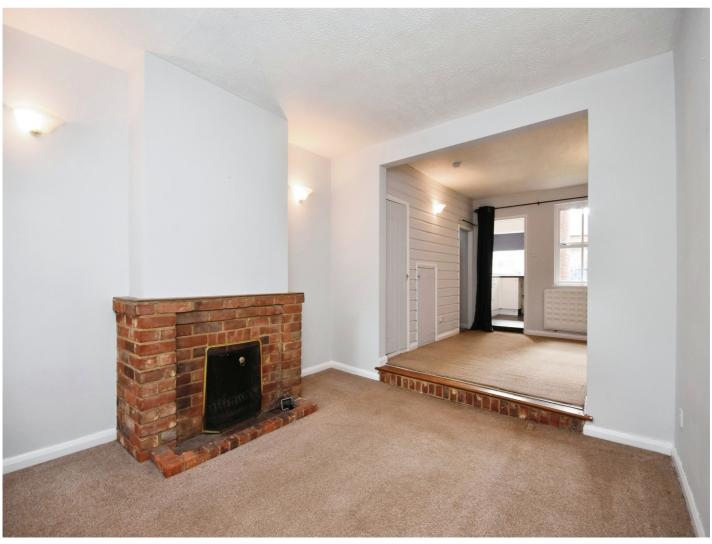

# Phillips Chase Braintree CM7 9BH

Living Room 11' 1"  $\times$  10' 9" (  $3.38m \times 3.28m$  ) Double glazed window to the front aspect, open fireplace, electric heater, open access to the dining room.

#### **Dining Room**

11' 3" x 8' 8" ( 3.43m x 2.64m )

Double glazed window to the rear aspect, two storage cupboards, stairs leading to the first floor.