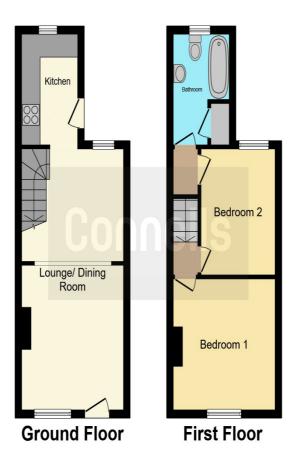

# **Rear Garden**

Laid to lawn with a gate to the rear.

This floor plan is for illustrative purposes only. It is not drawn to scale. Any measurements, floor areas (including any total floor area), openings and orientation are approximate. No details are guaranteed, they cannot be relied upon for any purpose and they do not form part of any agreement. No liability is taken for any error, omission or misstatement. A party must rely upon its own inspection(s). Powered by www.focalagent.com