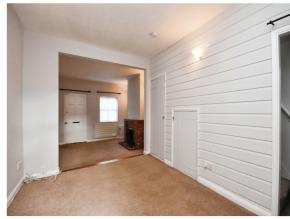

# Phillips Chase Braintree CM7 9BH

Living Room 11' 1"  $\times$  10' 9" (  $3.38m \times 3.28m$  ) Double glazed window to the front aspect, open fireplace, electric heater, open access to the dining room.

#### **Dining Room**

11' 3" x 8' 8" ( 3.43m x 2.64m )

Double glazed window to the rear aspect, two storage cupboards, stairs leading to the first floor.