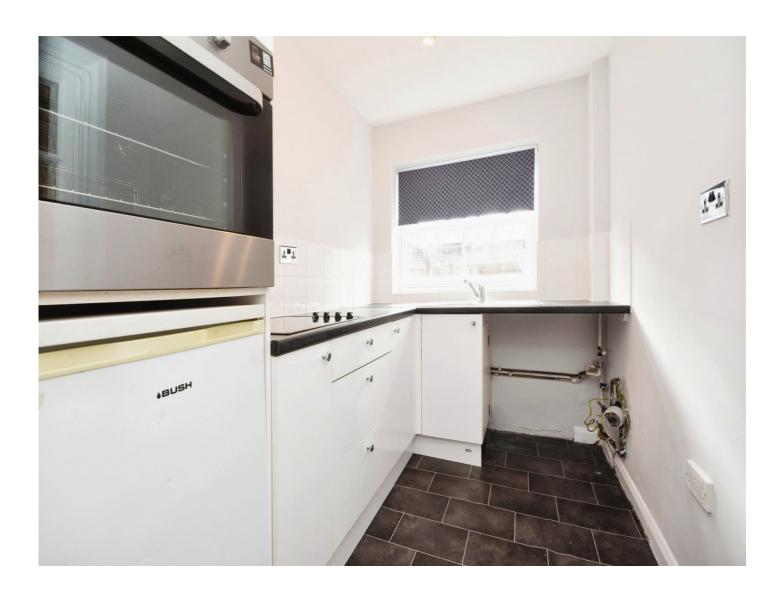

### Kitchen

8' 9" x 5' 9" ( 2.67m x 1.75m )

Inset stainless steel sink unit with right hand drainer with cupboard under, working surfaces to the side with a matching range of wall mounted units with further drawers and cupboards under, built in oven, hob and extractor fan, space for washing

machine and fridge. Double glazed window to the rear aspect, double glazed door to the side aspect.