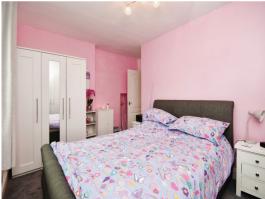

#### Bedroom

13' 7" x 11' 6" ( 4.14m x 3.51m ) Double glazed window to the front aspect, heater