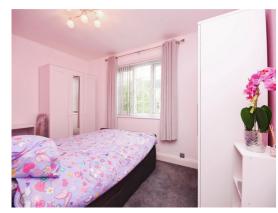

#### Bedroom

13' 7" x 11' 6" ( 4.14m x 3.51m ) Double glazed window to the front aspect, heater