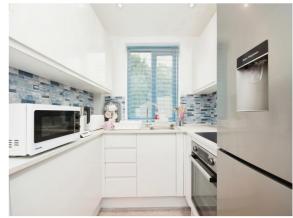

Inset stainless steel sink unit with left hand drainer with cupboard under, working surfaces to the side with a matching range of wall mounted units with further drawers and cupboards under, built in oven, hob and extractor fan, space for fridge-freezer, double glazed window to the rear aspect.