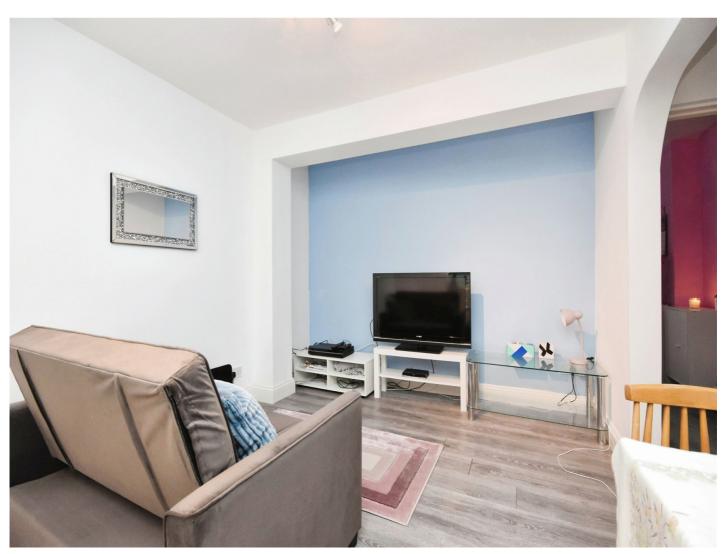

### **Entrance Hall**

**Living Room** 

14' 2" x 13' 7" ( 4.32m x 4.14m ) Open access to dining room

**Dining Room** 10' x 8' (3.05m x 2.44m)

Double glazed french doors to the rear aspect, heater

9' 7" x 6' 7" ( 2.92m x 2.01m )