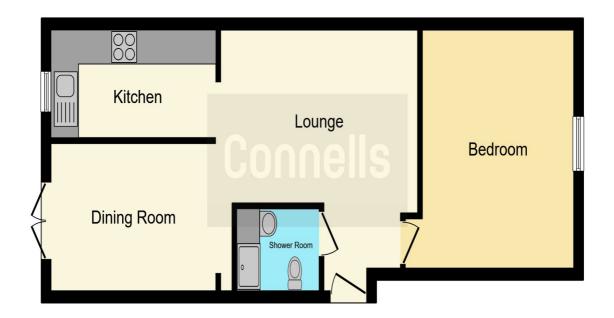

### **Rear Garden**

Mainly laid to lawn

This floor plan is for illustrative purposes only. It is not drawn to scale. Any measurements, floor areas (including any total floor area), openings and orientation are approximate. No details are guaranteed, they cannot be relied upon for any purpose and they do not form part of any agreement. No liability is taken for any error, omission or misstatement. A party must rely upon its own inspection(s). Powered by www.focalagent.com