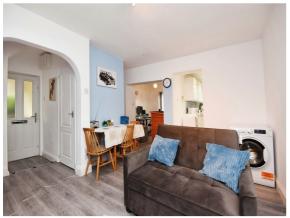

### **Entrance Hall**

**Living Room** 

14' 2" x 13' 7" ( 4.32m x 4.14m ) Open access to dining room

**Dining Room** 10' x 8' (3.05m x 2.44m)

Double glazed french doors to the rear aspect, heater

9' 7" x 6' 7" ( 2.92m x 2.01m )