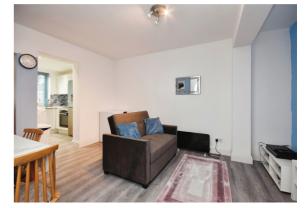

### **Entrance Hall**

**Living Room** 

14' 2" x 13' 7" ( 4.32m x 4.14m ) Open access to dining room

**Dining Room** 10' x 8' (3.05m x 2.44m)

Double glazed french doors to the rear aspect, heater

9' 7" x 6' 7" ( 2.92m x 2.01m )