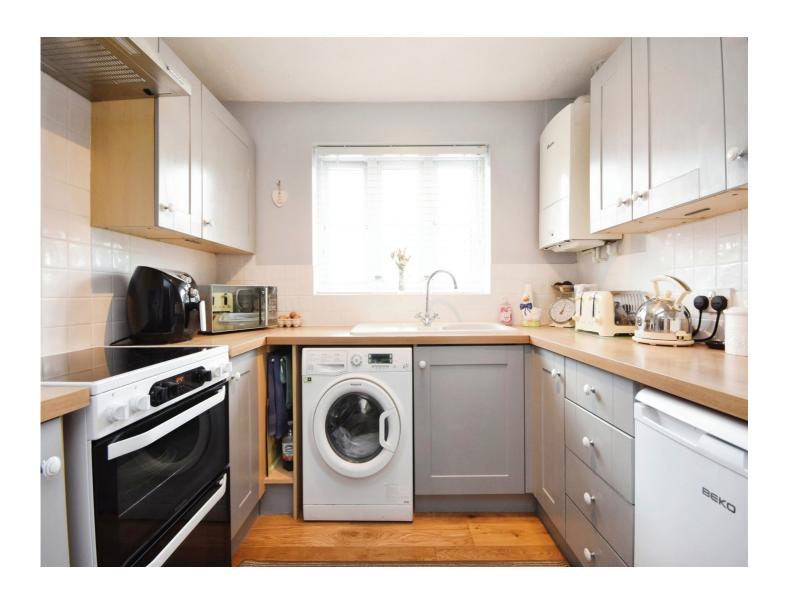

#### Kitchen

8' 6" x 6' 5" ( 2.59m x 1.96m )

Inset sink unit one and a half bowl with left hand drainer with

cupboard under, working surfaces to the side with a matching range of wall mounted units with further drawers and cupboards up and under, space for oven and fridge-freezer, double glazed window to the front aspect.