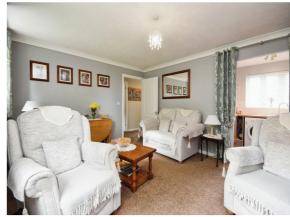

#### **Entrance Porch**

Stairs leading to the entrance hall, courtesy door to the garage.

**Living Room**15' 8" x 12' 2" ( 4.78m x 3.71m )

Two double glazed windows to the rear aspect, radiator.