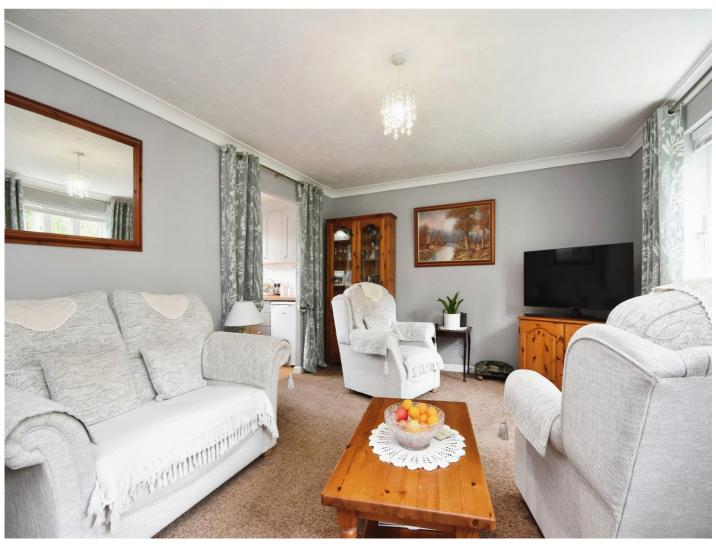

#### **Entrance Porch**

Stairs leading to the entrance hall, courtesy door to the garage.

**Living Room**15' 8" x 12' 2" ( 4.78m x 3.71m )

Two double glazed windows to the rear aspect, radiator.