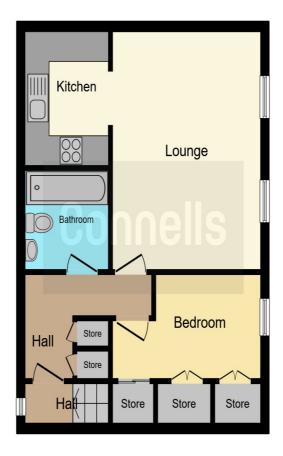

## **External**

Brick shed.

This floor plan is for illustrative purposes only. It is not drawn to scale. Any measurements, floor areas (including any total floor area), openings and orientation are approximate. No details are guaranteed, they cannot be relied upon for any purpose and they do not form part of any agreement. No liability is taken for any error, omission or misstatement. A party must rely upon its own inspection(s). Powered by www.focalagent.com