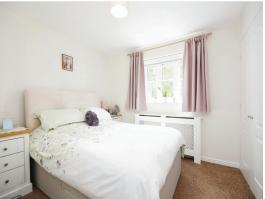

#### **Bedroom One**

12' 3" x 10' (  $3.73 \, \text{m} \times 3.05 \, \text{m}$  )

Double glazed window to the front aspect, radiator, two fitted wardrobes, loft access.