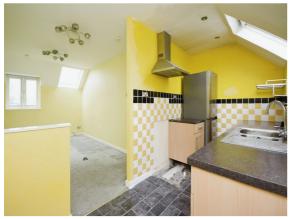

# Kitchen

14' 6" x 6' (4.42m x 1.83m)

Inset stainless steel sink unit one and a half bowl with right hand drainer with cupboard under, working surfaces to the side with a matching range of wall mounted units with further drawers and cupboards under, space for appliances, space for oven, space for fridge-freezer, two velux windows, heater, downlighters.