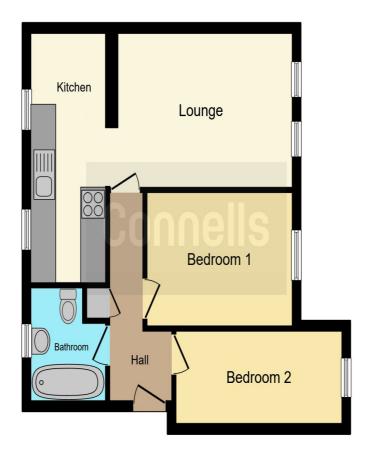

# **Bathroom**

Low level WC, vanity hand wash basin, paneled bath, heated towel rail, window to the rear aspect, velux window.

This floor plan is for illustrative purposes only. It is not drawn to scale. Any measurements, floor areas (including any total floor area), openings and orientation are approximate. No details are guaranteed, they cannot be relied upon for any purpose and they do not form part of any agreement. No liability is taken for any error, omission or misstatement. A party must rely upon its own inspection(s). Powered by www.focalagent.com