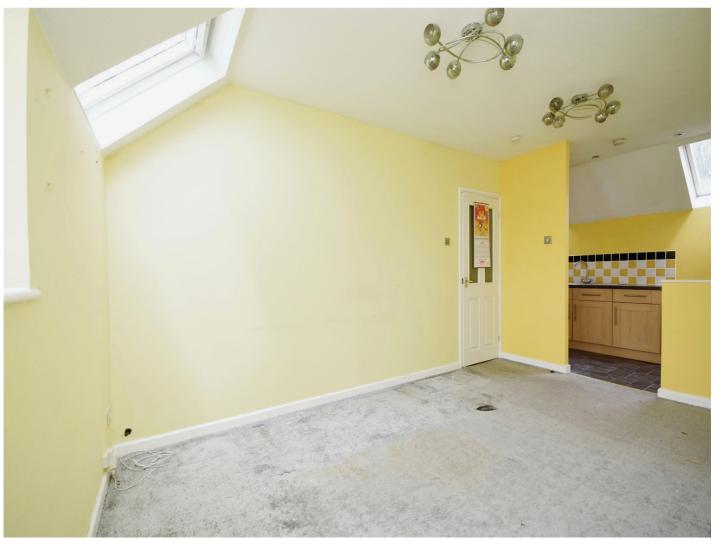

## **Living Room**

14' 1" x 9' 9" ( 4.29m x 2.97m ) Window to the front aspect, velux window