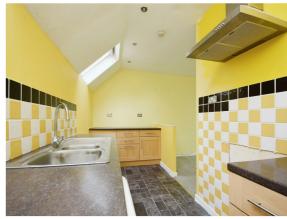

# Kitchen

14' 6" x 6' (4.42m x 1.83m)

Inset stainless steel sink unit one and a half bowl with right hand drainer with cupboard under, working surfaces to the side with a matching range of wall mounted units with further drawers and cupboards under, space for appliances, space for oven, space for fridge-freezer, two velux windows, heater, downlighters.