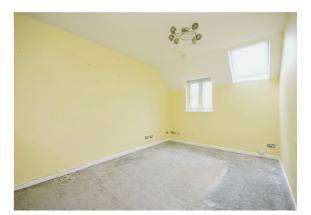

#### **Bedroom One**

11' 1" x 8' 8" (  $3.38m \times 2.64m$  ) Window to the front, heater.

## **Bedroom Two**

12' 8" x 6' (3.86m x 1.83m) Window to the front aspect, heater.