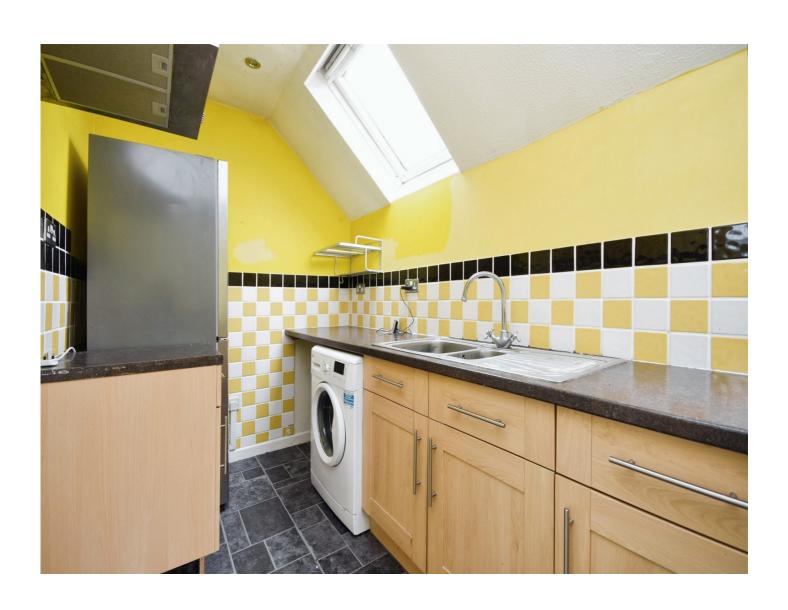

# Kitchen

14' 6" x 6' (4.42m x 1.83m)

Inset stainless steel sink unit one and a half bowl with right hand drainer with cupboard under, working surfaces to the side with a matching range of wall mounted units with further drawers and cupboards under, space for appliances, space for oven, space for fridge-freezer, two velux windows, heater, downlighters.