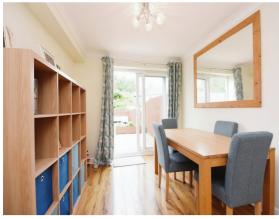

#### **Dining Room**

10' x 8' 8" (3.05m x 2.64m)

Double glazed patio doors to the rear aspect