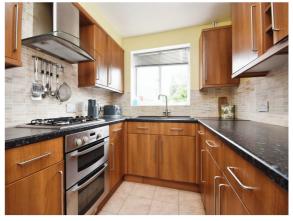

#### Kitchen

9'9" x 7'2" (2.97m x 2.18m)

Inset sink unit with right hand drainer with cupboards under, working surfaces to the side with a matching range of wall mounted units with further drawers and cupboards up and under, built in stainless steel oven, hob and extractor fan, space for American style fridge-freezer, double glazed window to the rear aspect.