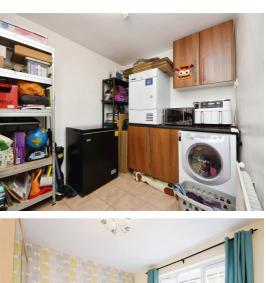

#### **Utility Room**

10' 8" x 7' 4" (3.25m x 2.24m) Working surfaces with base units, space and plumbing for appliances, radiator.