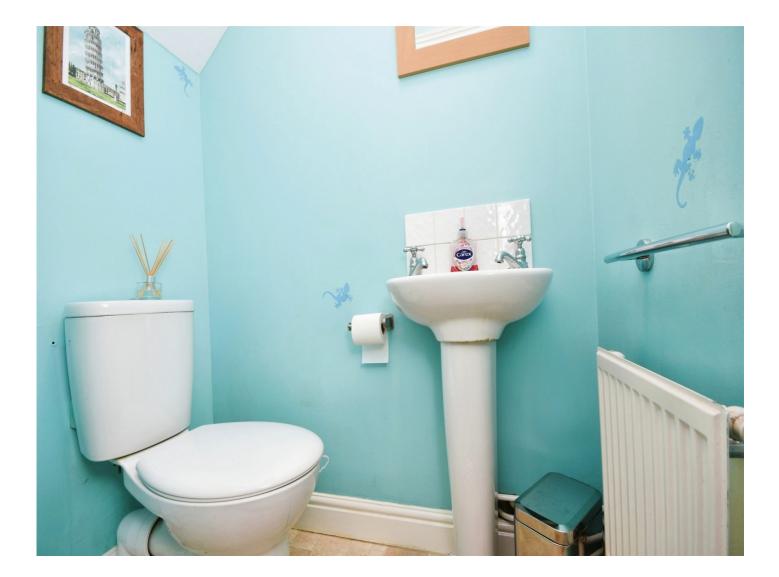

#### **Downstairs Cloakroom**

Low level WC, pedestal hand wash basin, radiator.

Living Room 20' 7" into bay window x 9' 8" ( 6.27m into bay window x 2.95m ) Double glazed bay window to the front aspect, radiator, archway leading to the dining room