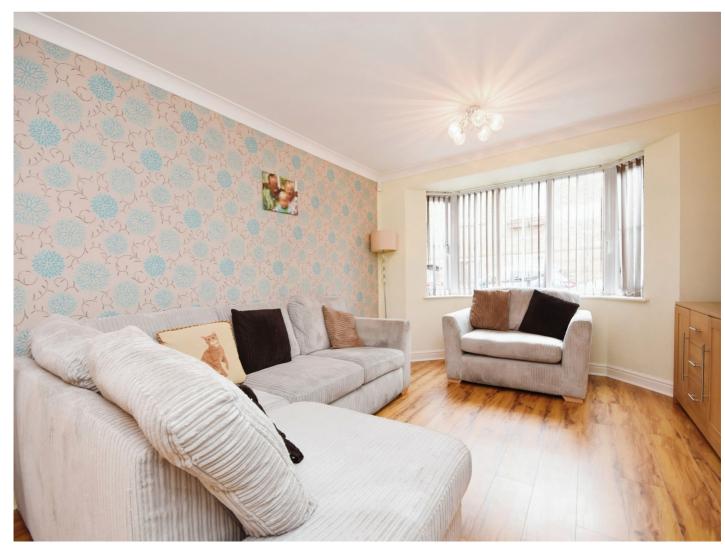

#### **Downstairs Cloakroom**

Low level WC, pedestal hand wash basin, radiator.

Living Room 20' 7" into bay window x 9' 8" ( 6.27m into bay window x 2.95m ) Double glazed bay window to the front aspect, radiator, archway leading to the dining room