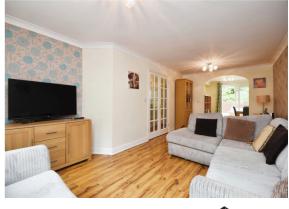

#### **Downstairs Cloakroom**

Low level WC, pedestal hand wash basin, radiator.

Living Room 20' 7" into bay window x 9' 8" ( 6.27m into bay window x 2.95m ) Double glazed bay window to the front aspect, radiator, archway leading to the dining room