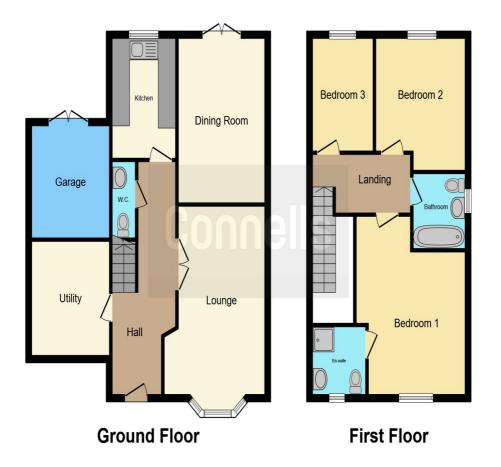

#### **Rear Garden**

Commences with a paved patio area with the remainder of the garden laid to lawn, decked area to the rear, gate to the side providing access to the garage.

This floor plan is for illustrative purposes only. It is not drawn to scale. Any measurements, floor areas (including any total floor area), openings and orientation are approximate. No details are guaranteed, they cannot be relied upon for any purpose and they do not form part of any agreement. No liability is taken for any error, omission or misstatement. A party must rely upon its own inspection(s). Powered by www.focalagent.com