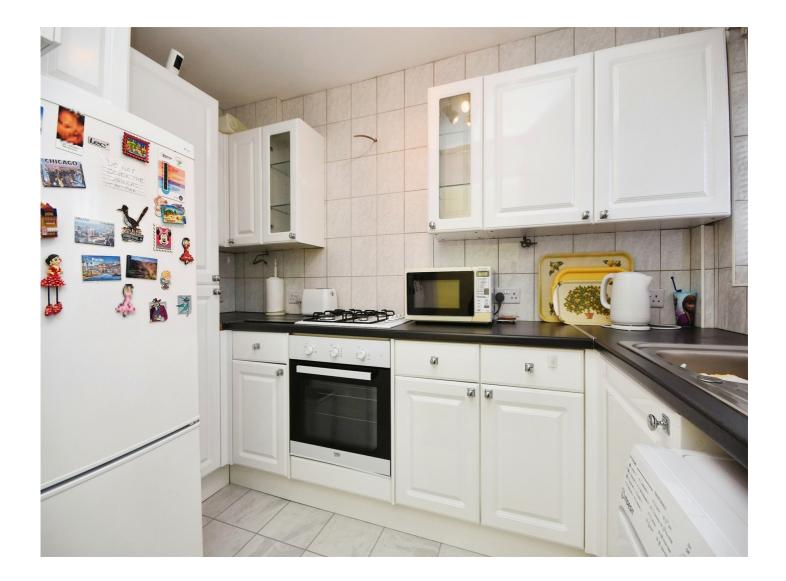

#### Kitchen

10' 6" x 6' 4" ( 3.20m x 1.93m ) Inset stainless steel sink unit with right hand drainer with cupboard under, working surfaces to the side with a matching range of wall mounted units with further drawers and cupboards under, built in oven, hob and extractor fan, space for fridge-freezer, space for further appliances, double glazed window to the front aspect.