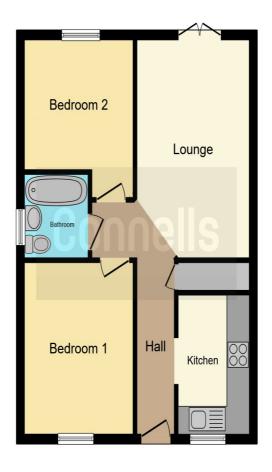

#### **Rear Garden**

Low maintenance, courtyard style, shed to remain, gate providing access to the front of the property.

This floorplan is for illustrative purposes only and is not drawn to scale. Measurements, floor-areas, openings and orientations are approximate. They should not be relied upon for any purpose and do not form any part of an agreement. No liability is taken for any error or mis-statement. All parties must rely on their own inspections.