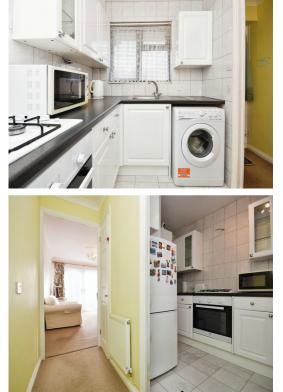

#### Kitchen

10' 6" x 6' 4" ( 3.20m x 1.93m ) Inset stainless steel sink unit with right hand drainer with cupboard under, working surfaces to the side with a matching range of wall mounted units with further drawers and cupboards under, built in oven, hob and extractor fan, space for fridge-freezer, space for further appliances, double glazed window to the front aspect.