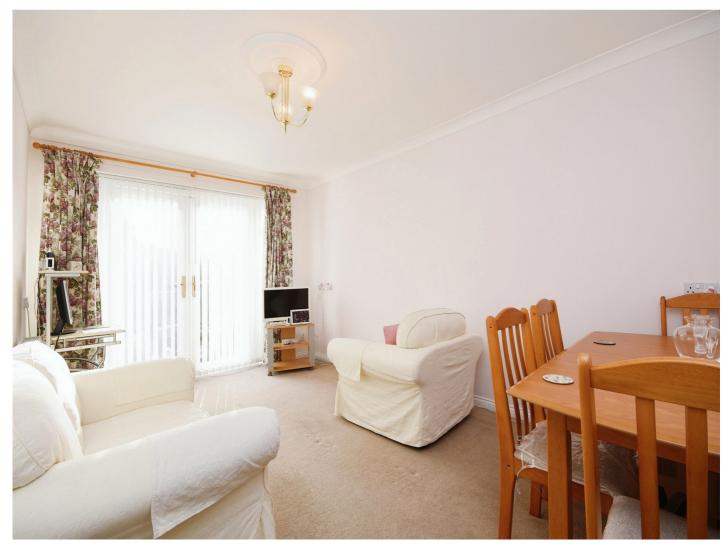

#### Living Room

15' 2" x 9' 9" ( 4.62m x 2.97m )

Double glazed french doors to the rear aspect, radiator.