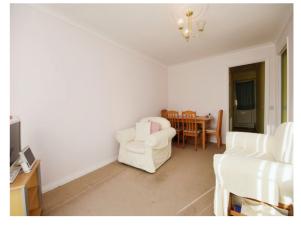

#### Living Room

15' 2" x 9' 9" ( 4.62m x 2.97m )

Double glazed french doors to the rear aspect, radiator.