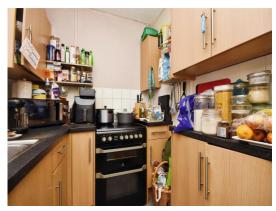

#### Kitchen

9' 4" x 6' 4" ( 2.84m x 1.93m )

Inset stainless steel sink unit with left hand drainer with cupboard under, working surfaces to the side with a matching range of wall mounted units with further drawers and cupboards under, space for fridge-freezer, space for cooker, radiator, double glazed window to the rear aspect.