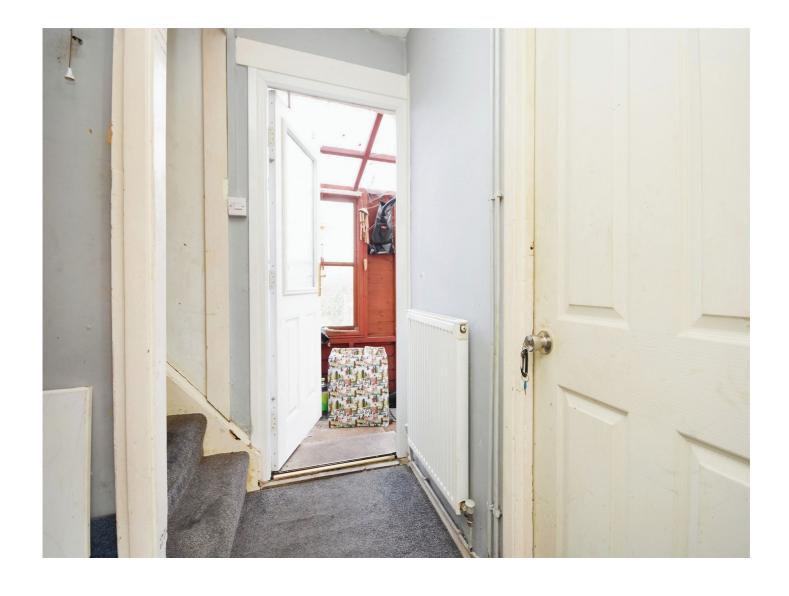

### **Inner Lobby**

Double glazed door to the rear aspect, stairs leading to the first floor, radiator,