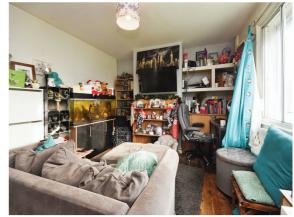

# Wainsfield Villas Thaxted Dunmow CM6 2LS

**Living Room** 23' 1" x 11' 6" ( 7.04m x 3.51m )

Two double glazed windows to the front aspect, radiator, storage cupboard.