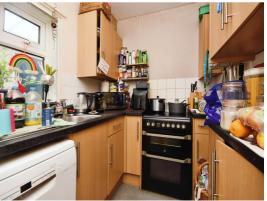

#### Kitchen

9' 4" x 6' 4" ( 2.84m x 1.93m )

Inset stainless steel sink unit with left hand drainer with cupboard under, working surfaces to the side with a matching range of wall mounted units with further drawers and cupboards under, space for fridge-freezer, space for cooker, radiator, double glazed window to the rear aspect.