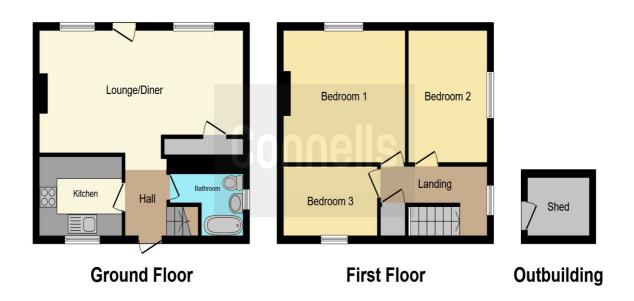

# **Rear Garden**

Laid to lawn, enclosed by hedges, shed to remain.

This floorplan is for illustrative purposes only and is not drawn to scale. Measurements, floor-areas, openings and orientations are approximate. They should not be relied upon for any purpose and do not form any part of an agreement. No liability is taken for any error or mis-statement. All parties must rely on their own inspections.