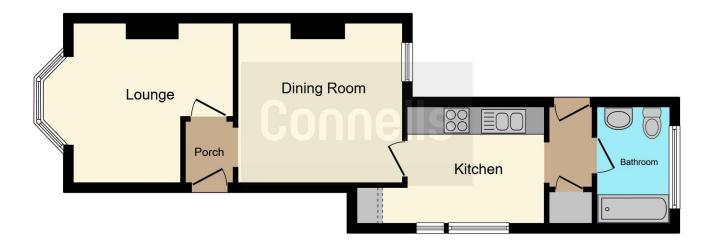

Accommodation comprises Lounge, Kitchen, Bedroom & Shower Room. You also have access to the rear garden and the property is also afforded one parking space to the rear.

### Lounge

11' 9" max x 11' 4" ( 3.58m max x 3.45m )

Double glazed window to rear aspect. TV
point. Laminate flooring. Electric fire.

#### Kitchen

9' 7" max x 7' 9" max ( 2.92m max x 2.36m max )

Double glazed window to side aspect. Understairs storage. Comprising wall & base units with work tops over and splashback tiling, Inset sink and drainer. Built in oven and inset hob. Space for appliances. Laminate flooring. Door to outside.

### **Bedroom**

14' max into bay x 11' 4" max ( 4.27m max into bay x 3.45m max )

Bay to the front with double glazed windows. Radiator. Laminate flooring,

Cont'd....

## **Bathroom**

Double glazed window to rear. Suite comprising panel enclosed bath with electric shower, wash hand basin and low level wc. Extractor fan. Splashback tiling. Vinyl floor tiles.

# **Parking**

Parking space to the rear.

This floor plan is for illustrative purposes only. It is not drawn to scale. Any measurements, floor areas (including any total floor area), openings and orientation are approximate. No details are guaranteed, they cannot be relied upon for any purpose and they do not form part of any agreement. No liability is taken for any error, omission or misstatement. A party must rely upon its own inspection(s). Powered by www.focalagent.com