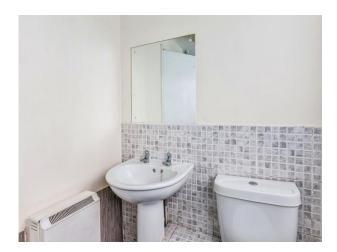

## **Bathroom**

Double glazed window to rear. Suite comprising panel enclosed bath with electric shower, wash hand basin and low level wc. Extractor fan. Splashback tiling. Vinyl floor tiles.