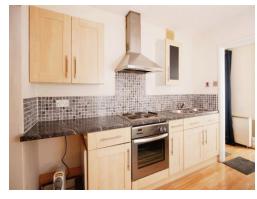

#### Kitchen

9' 7" max x 7' 9" max ( 2.92m max x 2.36m max )

Double glazed window to side aspect. Understairs storage. Comprising wall & base units with work tops over and splashback tiling, Inset sink and drainer. Built in oven and inset hob. Space for appliances. Laminate flooring. Door to outside.