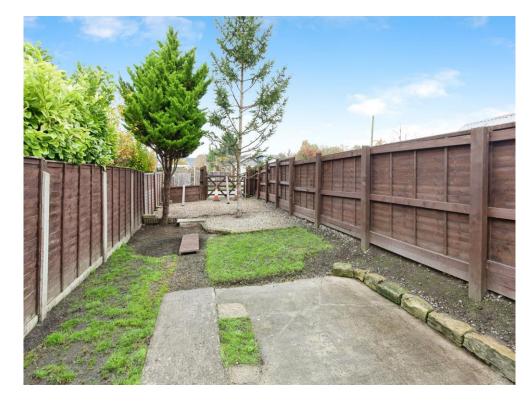

ectric fire.

#### Kitchen

9' 7" max x 7' 9" max ( 2.92m max x 2.36m max )

Double glazed window to side aspect. Understairs storage. Comprising wall & base units with work tops over and splashback tiling, Inset sink and drainer. Built in oven and inset hob. Space for appliances. Laminate flooring. Door to outside.

### **Bedroom**

14' max into bay x 11' 4" max ( 4.27m max into bay x 3.45m max )

Bay to the front with double glazed windows. Radiator. Laminate flooring,

Cont'd....

## **Bathroom**

Double glazed window to rear. Suite comprising panel enclosed bath with electric shower, wash hand basin and low level wc. Extractor fan. Splashback tiling. Vinyl floor tiles.

## Rear Garden

Enclosed by fencing and laid to lawn. Path. Garden shed.

# **Parking**

Parking space to the rear.











This floor plan is for illustrative purposes only. It is not drawn to scale. Any measurements, floor areas (including any total floor area), openings and orientation are approximate. No details are guaranteed, they cannot be relied upon for any purpose and they do not form part of any agreement. No liability is taken for any error, omission or misstatement. A party must rely upon its own inspection(s). Powered by www.focalagent.com

To view this property please contact Connells on

## T 01225 754391 E trowbridge@connells.co.uk

11 Fore Street
TROWBRIDGE BA14 8HA

**EPC** Rating: E

# view this property online connells.co.uk/Property/TWB307187

This is a Leasehold property with details as follows; Term of Lease 99 years from 31 Dec 1987. Should you require further information plea