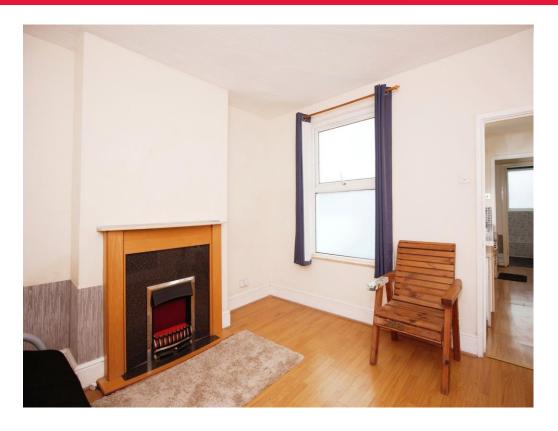

### Lounge

11' 9" max x 11' 4" ( 3.58m max x 3.45m )

Double glazed window to rear aspect. TV
point. Laminate flooring. Electric fire.