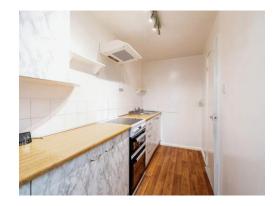

#### Kitchen

12' 4" max x 5' 6" max ( 3.76m max x 1.68m max )

Window to front aspect. Comprising wall & base units with work surfaces over. Inset stainless steel sink and drainer unit. Space for freestanding cooker with extractor over. Space for appliances.