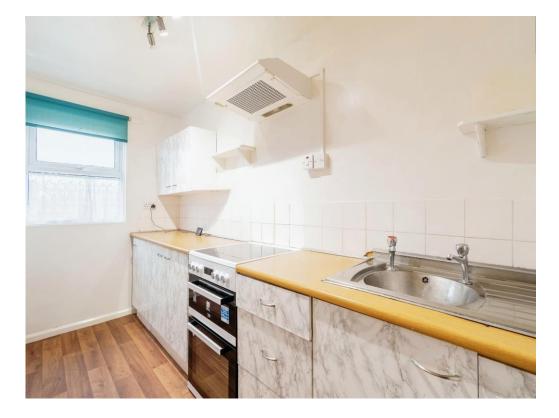

#### Kitchen

12' 4" max x 5' 6" max ( 3.76m max x 1.68m max )

Window to front aspect. Comprising wall & base units with work surfaces over. Inset stainless steel sink and drainer unit. Space for freestanding cooker with extractor over. Space for appliances.