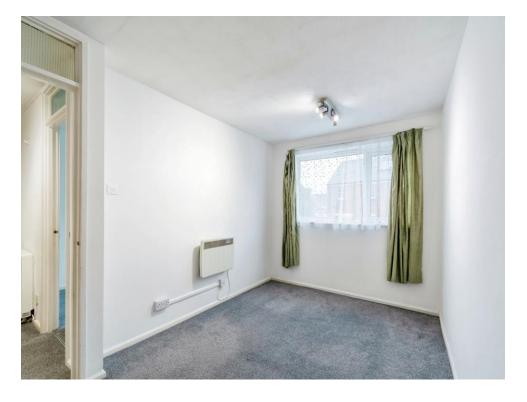

#### **Bedroom One**

13' 4" max x 8' 5" max ( 4.06m max x 2.57m max )

Window to rear aspect. Wall mounted heater.

#### **Bedroom Two**

9' 5" max x 7' 9" max ( 2.87 m max x 2.36 m max )

Window to rear aspect.