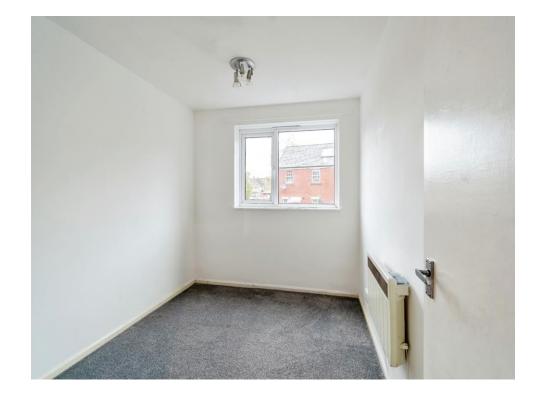

#### **Bedroom One**

13' 4" max x 8' 5" max ( 4.06m max x 2.57m max )

Window to rear aspect. Wall mounted heater.

#### **Bedroom Two**

9' 5" max x 7' 9" max ( 2.87 m max x 2.36 m max )

Window to rear aspect.