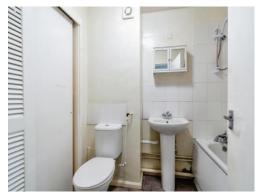

#### **Bathroom**

Three piece suite comprising bath with wall mounted shower over, wash hand basin and low level wc. Sliding doors to storage / airing cupboard.