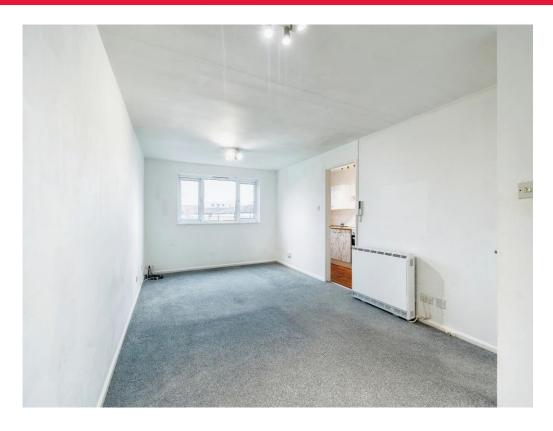

## **Lounge / Dining Room**

20' 6" max x 10' 8" max (  $6.25 m \; max \; x \; 3.25 m \; max$  )

Window to front aspect. Wall mounted heater. Security entry phone system. Access to Kitchen.