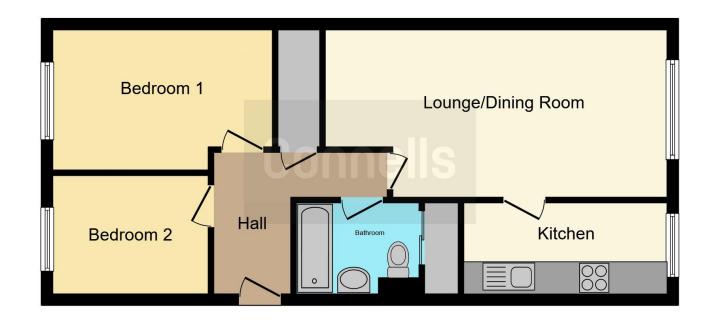

# **Property Description**

First Floor Generous Size Flat in Town Centre being Offered For Sale with No Onward Chain.

Accommodation comprises Entrance Hall, Lounge / Dining, Kitchen, Two Bedrooms & Bathroom.

#### **Entrance Hall**

With door from communal landing. Doors to Lounge. Bedrooms, Cloaks / Storage Cupboard & Bathroom.

## **Lounge / Dining Room**

20' 6" max x 10' 8" max (  $6.25 m \; max \; x \; 3.25 m \; max$  )

Window to front aspect. Wall mounted heater. Security entry phone system. Access to Kitchen.

#### Kitchen

12' 4" max x 5' 6" max ( 3.76m max x 1.68m max )

Window to front aspect. Comprising wall & base units with work surfaces over. Inset stainless steel sink and drainer unit. Space for freestanding cooker with extractor over. Space for appliances.

#### **Bedroom One**

13' 4" max x 8' 5" max ( 4.06m max x 2.57m max )

Window to rear aspect. Wall mounted heater.

#### **Bedroom Two**

9' 5" max x 7' 9" max ( 2.87 m max x 2.36 m max )

Window to rear aspect.

#### **Bathroom**

Three piece suite comprising bath with wall mounted shower over, wash hand basin and low level wc. Sliding doors to storage / airing cupboard.