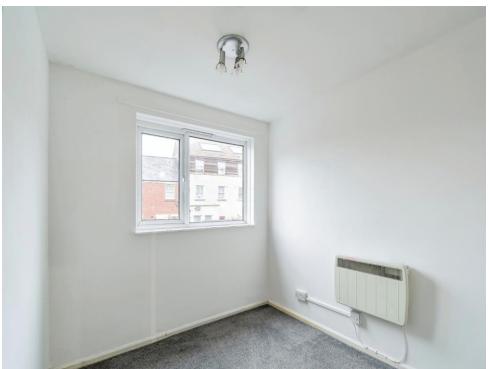

#### **Bedroom One**

13' 4" max x 8' 5" max ( 4.06m max x 2.57m max )

Window to rear aspect. Wall mounted heater.

#### **Bedroom Two**

9' 5" max x 7' 9" max ( 2.87 m max x 2.36 m max )

Window to rear aspect.