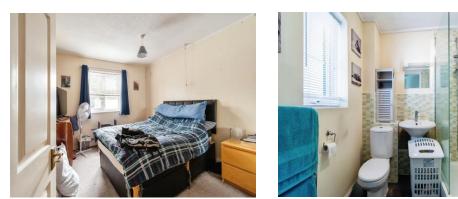

### **Bathroom**

Suite comprising walk in shower with screen to side, wall mounted shower, pedestal wash hand basin & low level wc. Tiled walls. Grip bars. Emergency pull cord. Wall mounted electric heater. Extractor fan.

## Bedroom

13' max x 9' 9" max ( 3.96m max x 2.97m max )

Window to front aspect. Emergency call system. Built in wardrobe with mirrored doors.