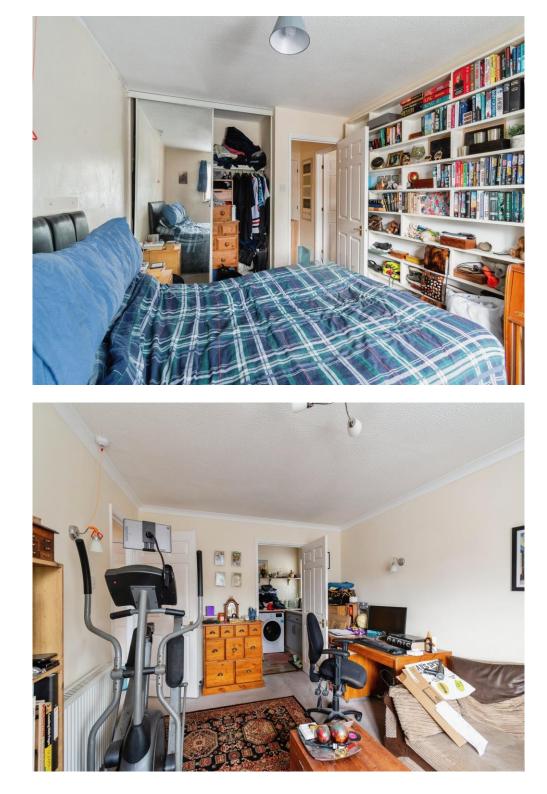

## Bedroom

13' max x 9' 9" max ( 3.96m max x 2.97m max )

Window to front aspect. Emergency call system. Built in wardrobe with mirrored doors.