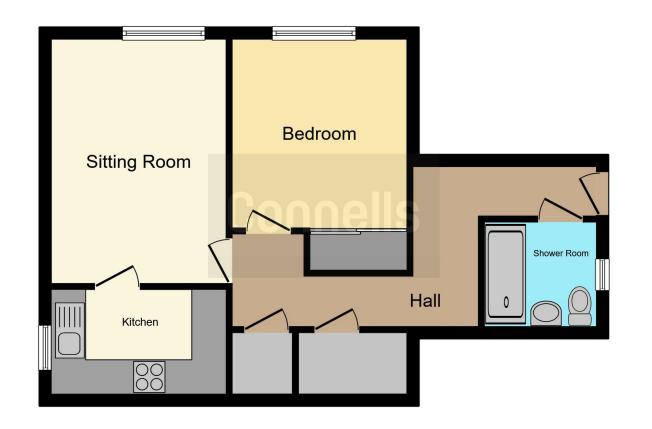

## **Property Description**

Ground Floor One Bed Retirement Flat in a development not far from Melksham Town Centre & Health Centre.

## Entrance

Door opens to entrance hall. Doors to Bathroom, Bedroom & Open Plan Lounge / Kitchen. Built in airing cupboard with hot water tank, electric meter & further storage space.

### **Bathroom**

Suite comprising walk in shower with screen to side, wall mounted shower, pedestal wash hand basin & low level wc. Tiled walls. Grip bars. Emergency pull cord. Wall mounted electric heater. Extractor fan.

## Bedroom

13' max x 9' 9" max ( 3.96m max x 2.97m max )

Window to front aspect. Emergency call system. Built in wardrobe with mirrored doors.

## **Open Plan Living Area**

19' max x 9' 10" max ( 5.79m max x 3.00m max ) Large open plan room with windows to both

front & side aspects.

### Kitchen

Comprising wall and base units with work tops over. Inset sink and drainer. Freestanding cooker. Space for appliances. Light to ceiling.

### Lounge

Security entry system. TV & telephone points. Emergency call system. Storage heater.

## Parking

Available on a first come first served basis.

This floor plan is for illustrative purposes only. It is not drawn to scale. Any measurements, floor areas (including any total floor area), openings and orientation are approximate. No details are guaranteed, they cannot be relied upon for any purpose and they do not form part of any agreement. No liability is taken for any error, omission or misstatement. A party must rely upon its own inspection(s). Powered by www.focalagent.com