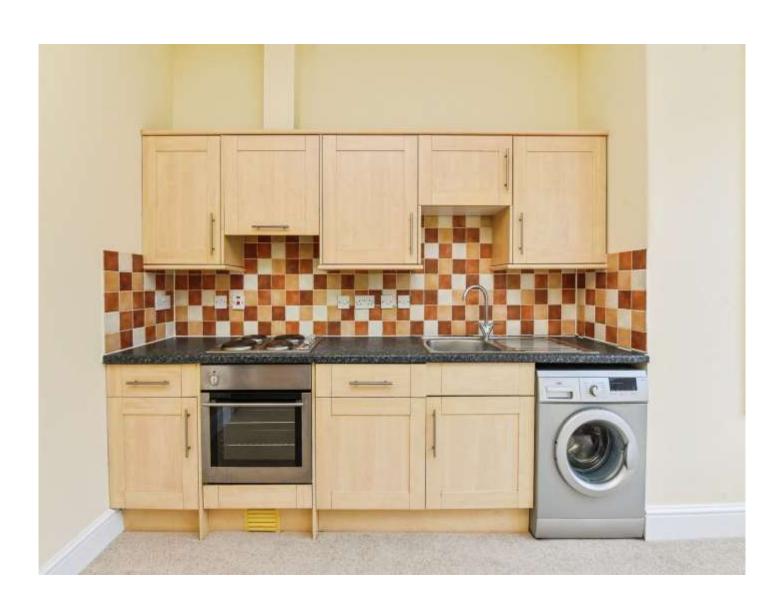

#### **Kitchen Area**

Fitted with a matching range of base and wall units with complementary work surfaces over with inset sink and drainer. Integrated oven and hob. Plumbing for washing machine. Part tiled walls.