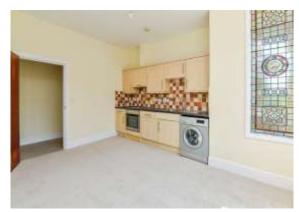

## Lounge / Diner / Kitchen

16' 6" max x 12' 2" max ( 5.03m max x 3.71m max )

#### **Kitchen Area**

Fitted with a matching range of base and wall units with complementary work surfaces over with inset sink and drainer. Integrated oven and hob. Plumbing for washing machine. Part tiled walls.

# **Lounge / Diner Area**

Three windows to front. Electric wall heater. Attractive stained glass window.