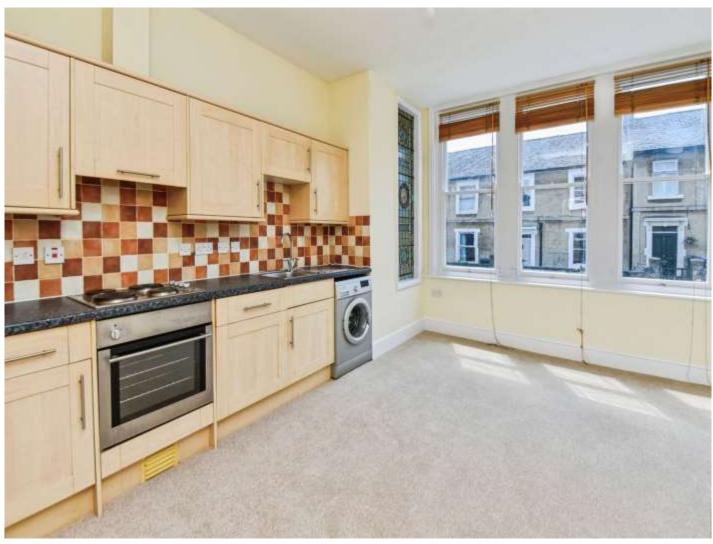

## Lounge / Diner / Kitchen

16' 6" max x 12' 2" max ( 5.03m max x 3.71m max )

#### **Kitchen Area**

Fitted with a matching range of base and wall units with complementary work surfaces over with inset sink and drainer. Integrated oven and hob. Plumbing for washing machine. Part tiled walls.

# **Lounge / Diner Area**

Three windows to front. Electric wall heater. Attractive stained glass window.