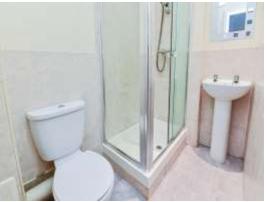

#### **Shower Room**

Suite comprising low level WC, pedestal wash hand basin and corner shower cubicle. Part tiled walls.