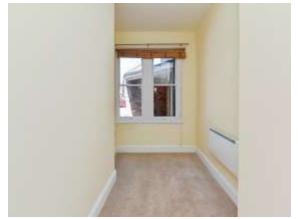

# **Lounge / Diner Area**

Three windows to front. Electric wall heater. Attractive stained glass window.

#### **Bedroom One**

10' 1" x 9' (3.07m x 2.74m) window to side. Electric wall heater.