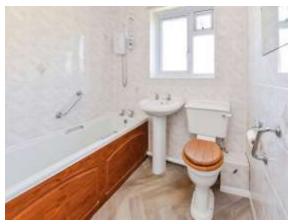

#### **Bathroom**

Suite comprising low level WC, wash hand basin and panelled bath with shower over. Window to rear.