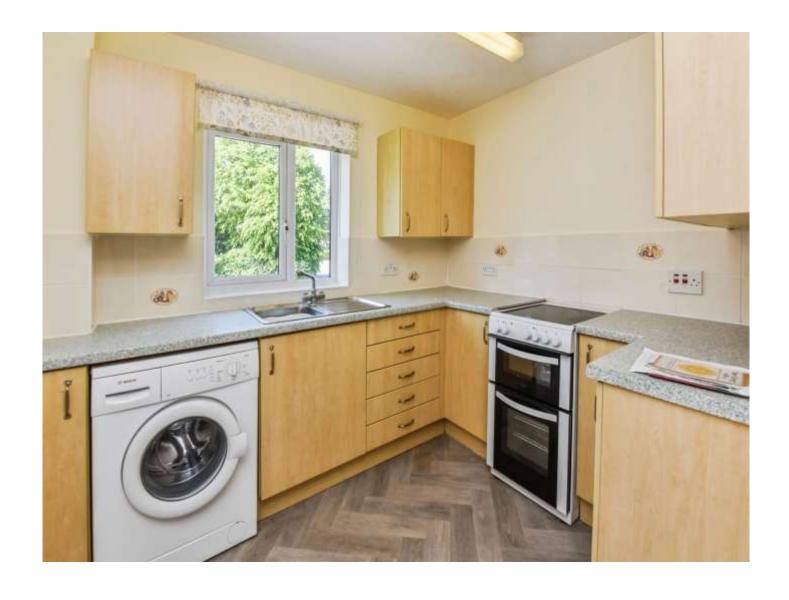

#### Kitchen

8' 11" x 7' 9" ( 2.72m x 2.36m )

Fitted with a matching range of base and wall units with complementary work surfaces over with inset sink and drainer. Part tiled walls. Plumbing for washing machine. Space for cooker. Window to side.