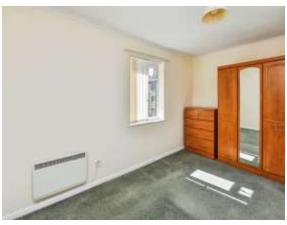

#### **Bedroom One**

13' 1" x 9' 11" ( 3.99m x 3.02m )

Window to front. Electric heater.

#### **Bedroom Two**

10' 6" x 6' 10" ( 3.20m x 2.08m )

Window to rear. Electric heater. Built in cupboard.