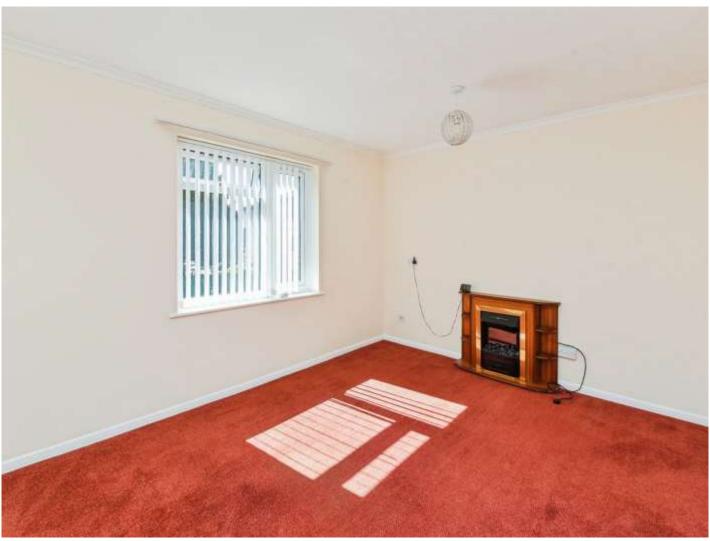

### Lounge

14' 8" x 11' 1" ( 4.47m x 3.38m )

Window to front. Electric heater. Fireplace. TV point.