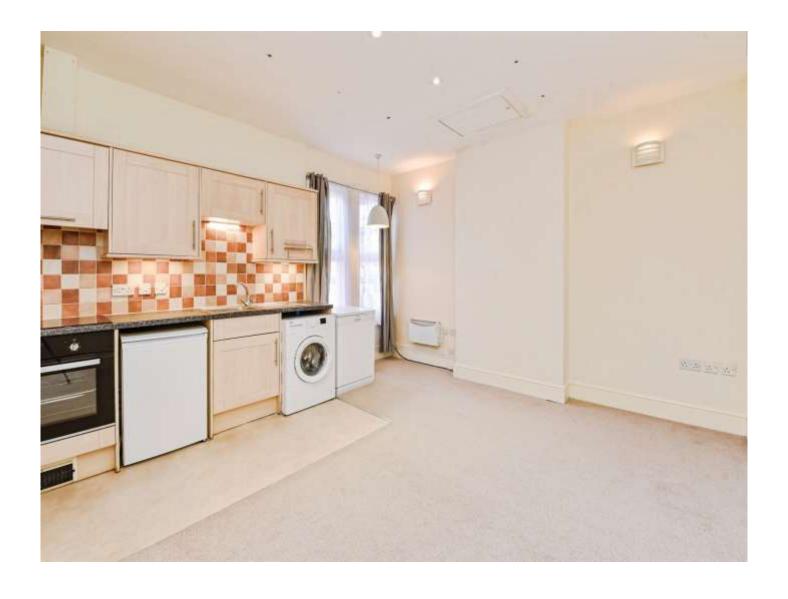

## Open Plan Lounge/Diner/Kitchen

16' x 13' 2" ( 4.88m x 4.01m )

Window to rear. Three electric wall heaters.

#### **Kitchen Area**

Fitted with a matching range of base and wall units with complementary work surfaces over with inset sink and drainer. Integrated electric oven and hob with cooker hood over. Plumbing for washing machine and dishwasher. Space for fridge.