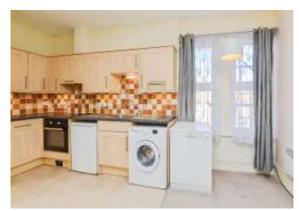

## Open Plan Lounge/Diner/Kitchen

16' x 13' 2" ( 4.88m x 4.01m )

Window to rear. Three electric wall heaters.

#### **Kitchen Area**

Fitted with a matching range of base and wall units with complementary work surfaces over with inset sink and drainer. Integrated electric oven and hob with cooker hood over. Plumbing for washing machine and dishwasher. Space for fridge.