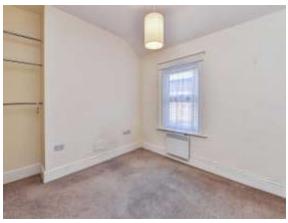

### **Bedroom One**

 $11'5" \times 10' (3.48m \times 3.05m)$  Window to side. Electric heater.

#### **Bedroom Two**

10' max x 6' ( 3.05m max x 1.83m ) Window to rear. Electric wall heater.