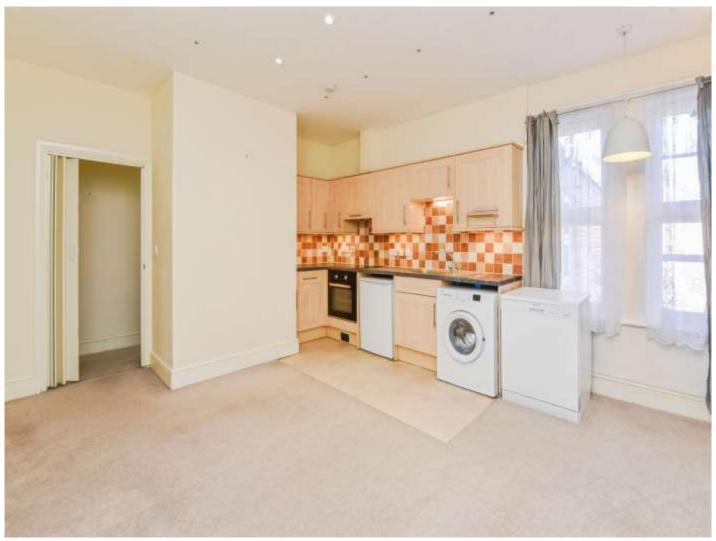

## Open Plan Lounge/Diner/Kitchen

16' x 13' 2" ( 4.88m x 4.01m )

Window to rear. Three electric wall heaters.

#### **Kitchen Area**

Fitted with a matching range of base and wall units with complementary work surfaces over with inset sink and drainer. Integrated electric oven and hob with cooker hood over. Plumbing for washing machine and dishwasher. Space for fridge.