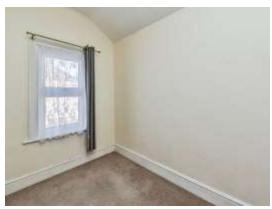

### **Bedroom One**

 $11'5" \times 10' (3.48m \times 3.05m)$  Window to side. Electric heater.

#### **Bedroom Two**

10' max x 6' ( 3.05m max x 1.83m ) Window to rear. Electric wall heater.