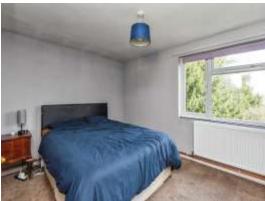

## **Bedroom One**

13' 7" x 11' 5" ( 4.14m x 3.48m )

Window to rear. Built in wardrobes. .Radiator.

#### **Bedroom Two**

12' 1" x 10' 1" ( 3.68m x 3.07m )

Window to side. Radiator.