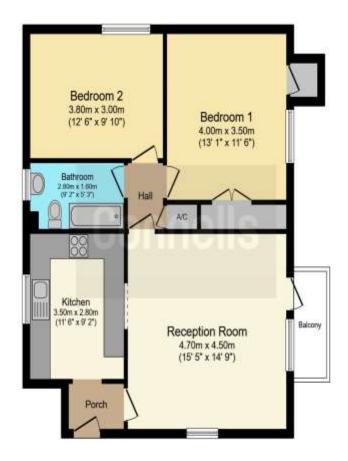

# **Accommodation**

**Lounge/Diner** 15' 8" x 14' 8" ( 4.78m x 4.47m )

Windows to rear and side. Door to Balcony. Radiator.

## **Bedroom One**

13' 7" x 11' 5" ( 4.14m x 3.48m )

Window to rear. Built in wardrobes. .Radiator.

#### **Bedroom Two**

12' 1" x 10' 1" ( 3.68m x 3.07m )

Window to side. Radiator.

#### **Bathroom**

Three piece suite comprising low level WC, vanity wash hand basin and bath with shower over. Part tiled walls. Tiled flooring. Window to front.

# **Parking**

Resident's Parking

This floor plan is for illustrative purposes only. It is not drawn to scale. Any measurements, floor areas (including any total floor area), openings and orientation are approximate. No details are guaranteed, they cannot be relied upon for any purpose and they do not form part of any agreement. No liability is taken for any error, omission or misstatement. A party must rely upon its own inspection(s). Powered by www.focalagent.com