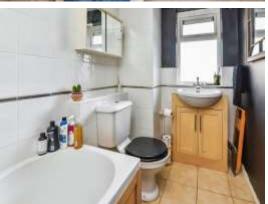

#### **Bathroom**

Three piece suite comprising low level WC, vanity wash hand basin and bath with shower over. Part tiled walls. Tiled flooring. Window to front.