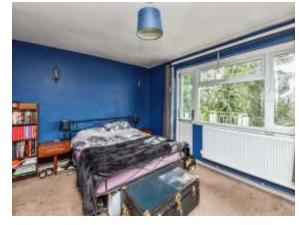

## **Bedroom One**

13' 7" x 11' 5" ( 4.14m x 3.48m )

Window to rear. Built in wardrobes. .Radiator.

#### **Bedroom Two**

12' 1" x 10' 1" ( 3.68m x 3.07m )

Window to side. Radiator.