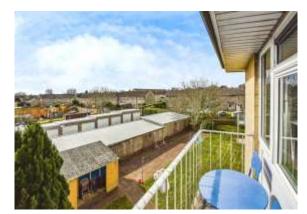

The property itself is located on the top floor and comprises a good sized Lounge/Diner with a small balcony to the rear overlooking communal gardens, a modern Kitchen, two Double Bedrooms and Bathroom. The property further benefits from gas central heating and upvc double glazing. Outside there are communal gardens.

# **Accommodation**

**Lounge/Diner** 15' 8" x 14' 8" ( 4.78m x 4.47m )

Windows to rear and side. Door to Balcony. Radiator.