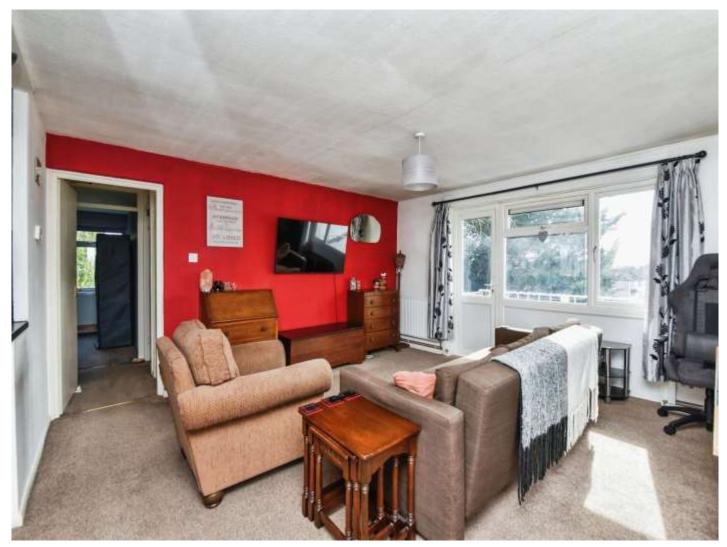

# **Accommodation**

**Lounge/Diner** 15' 8" x 14' 8" ( 4.78m x 4.47m )

Windows to rear and side. Door to Balcony. Radiator.