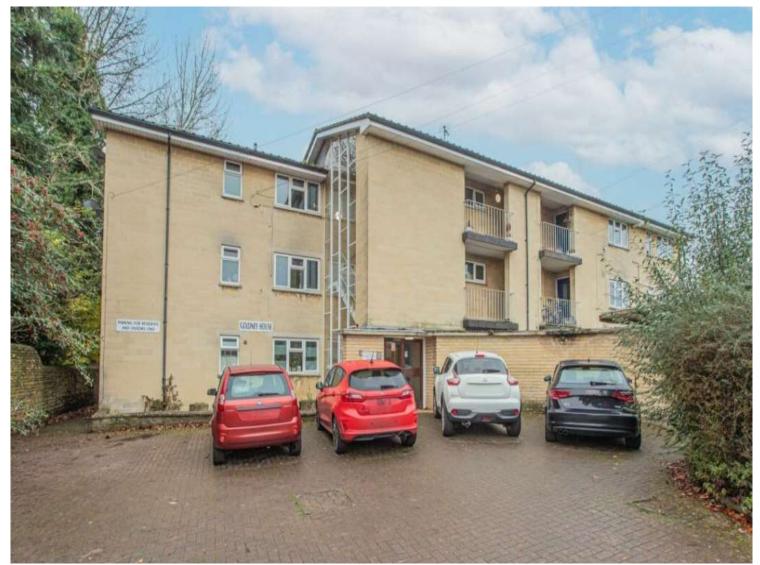

for sale

£175,000

Goldney House Priory Street Corsham SN13 0AU

Spacious, top floor apartment comprising Lounge/Diner with balcony, Kitchen, Two Double Bedrooms and Bathroom. The property further benefits from Gas Central Heating and Double Glazing and is situated within walking distance of Corsham Town Centre.

The property itself is located on the top floor and comprises a good sized Lounge/Diner with a small balcony to the rear overlooking communal gardens, a modern Kitchen, two Double Bedrooms and Bathroom. The property further benefits from gas central heating and upvc double glazing. Outside there are communal gardens.