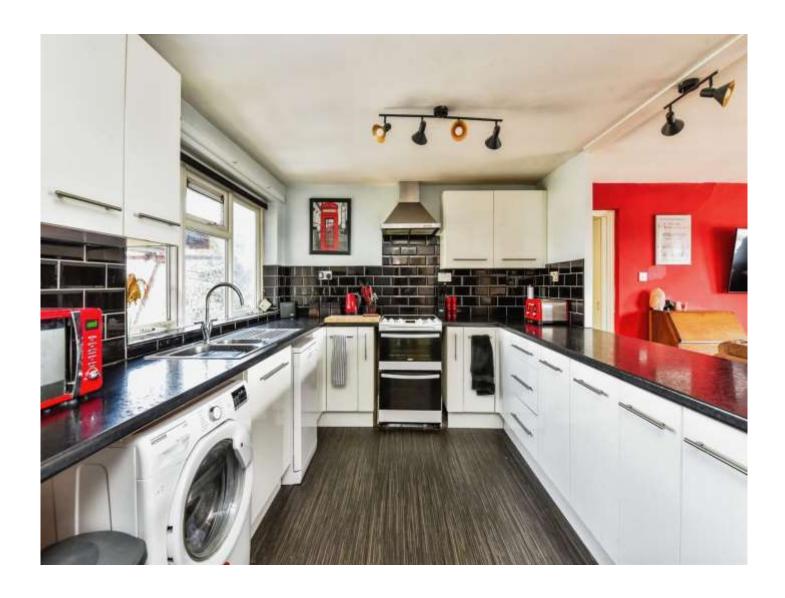

### Kitchen

Window to front. Fitted with a matching range of base and wall units with complementary work surfaces over with inset sink and drainer. Part tiled walls. Space for cooker. Plumbing for washing machine. Further appliance space.