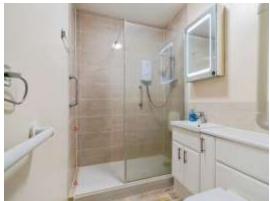

# **Bathroom**

Refitted suite comprising shower cubicle, vanity wash hand basin and low level WC.