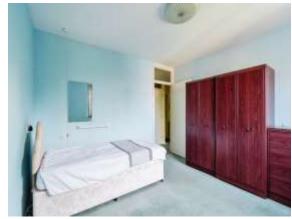

#### **Bedroom One**

11' 4" x 11' 5" ( 3.45m x 3.48m )

Double glazed window to front. Electric heater.

### **Bedroom Two**

11' 3" x 6' 3" ( 3.43m x 1.91m )

Double glazed window to front. Electric heater.