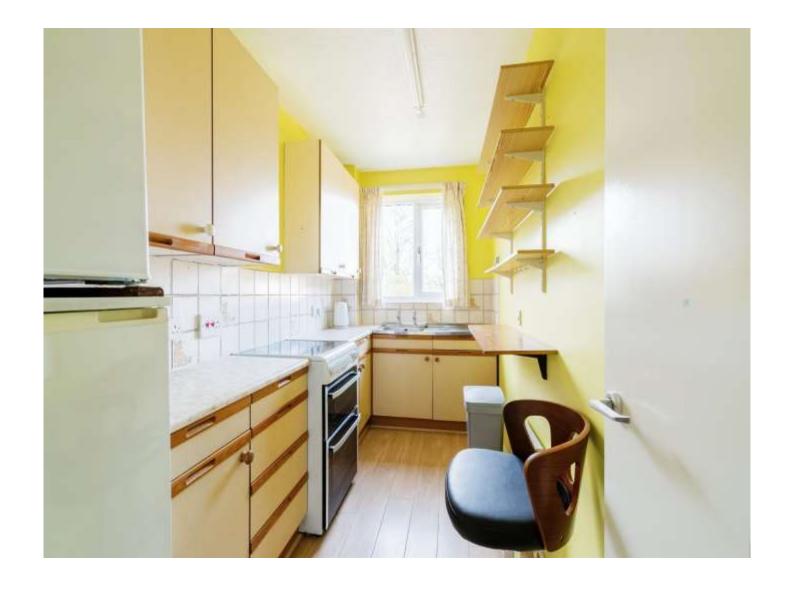

# Kitchen

11' 3" x 5' 1" ( 3.43m x 1.55m )

Fitted with a matching range of base and wall units with complementary work surfaces over with inset sink and drainer. Electric cooker. Appliance space.. Double glazed window to front.