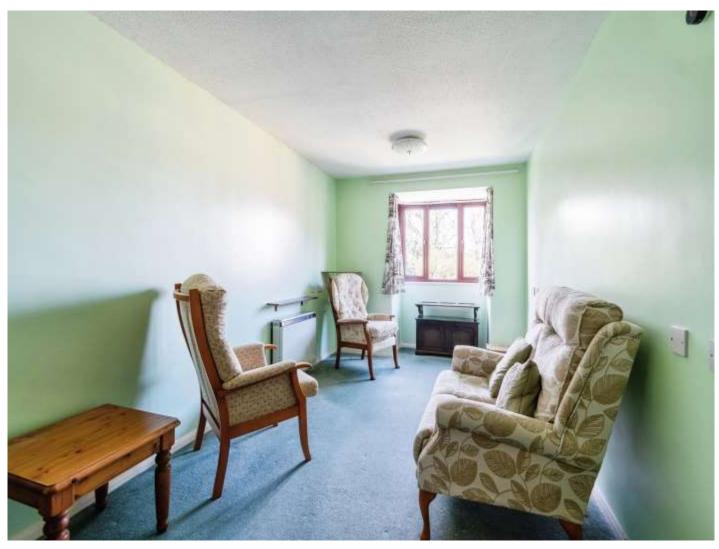

### Lounge/Diner

17' 2" x 11' 3" ( 5.23m x 3.43m )

Double glazed bay window to front. TV point. Electric heater.