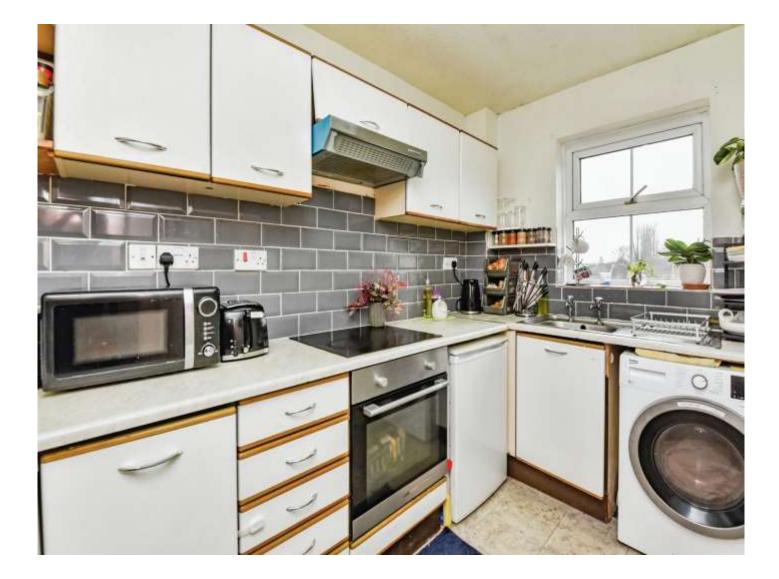

#### **Kitchen**

10' 11" x 5' 11" ( 3.33m x 1.80m ) Window to rear. Fitted with a matching range of base and wall units with complementary work surfaces over with inset stainless steel sink unit. Built in electric oven and hob with cooker hood over. Plumbing for washing machine. Electric heater.