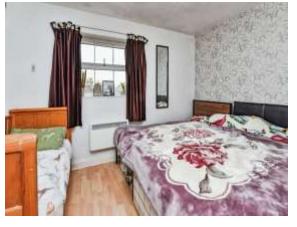

#### **Bedroom One**

7' 8" max x 7' 10" max ( 2.34m max x 2.39m max ) Window to front. Airing cupboard housing immersion heater. Laminate flooring.

#### **Bedroom Two**

10' 4" x 7' 6" ( 3.15m x 2.29m ) Window to front. Electric heater.