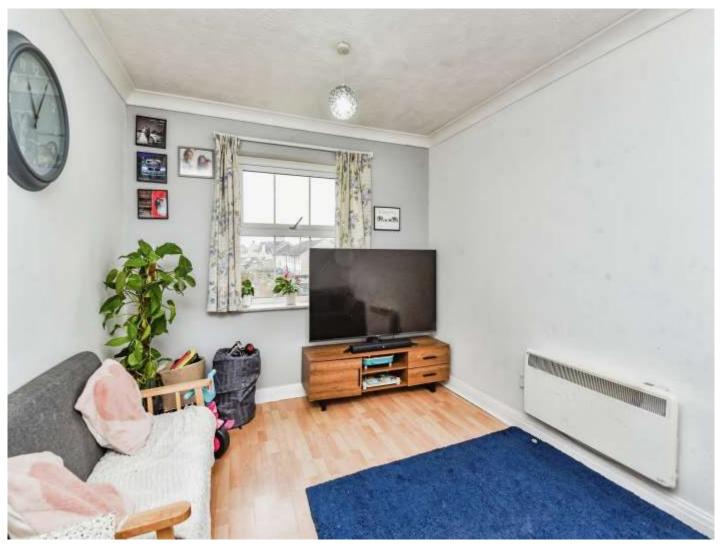

#### Lounge

12' x 9' 4" (3.66m x 2.84m) Window to rear. Electric heater. TV point. Laminate flooring.