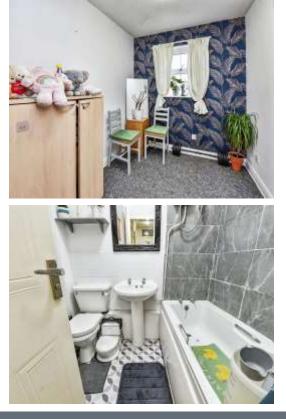

#### **Bedroom One**

7' 8" max x 7' 10" max ( 2.34m max x 2.39m max ) Window to front. Airing cupboard housing immersion heater. Laminate flooring.

#### **Bedroom Two**

10' 4" x 7' 6" ( 3.15m x 2.29m ) Window to front. Electric heater.

#### Bathroom

Suite comprising low level WC, wash hand basin and bath with shower over.