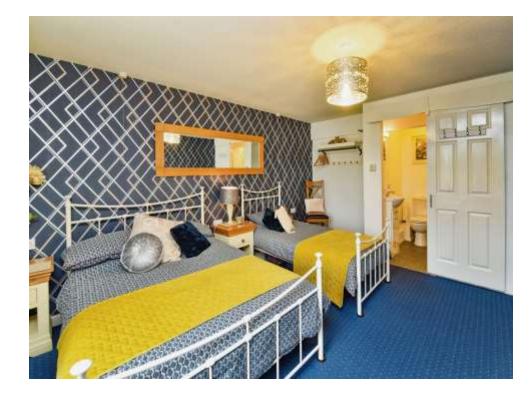

## **First Floor**

Landing

**Bedroom One with Ensuite** 18' 6" x 15' 8" ( 5.64m x 4.78m )

**Bedroom Two with Ensuite** 13' 6" x 10' 1" ( 4.11m x 3.07m )

**Bedroom Three with Ensuite** 15' 10" x 10' 7" ( 4.83m x 3.23m )

Bedroom Four with Ensuite 10' 8" x 10' ( 3.25m x 3.05m )

**Bedroom Five with Ensuite** 14' 8" x 13' 9" ( 4.47m x 4.19m )

**Bedroom Six with Ensuite** 15' 11" x 10' (4.85m x 3.05m)