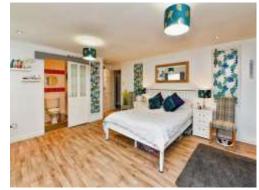

## **First Floor**

Landing

**Bedroom One with Ensuite** 18' 6" x 15' 8" ( 5.64m x 4.78m )

**Bedroom Two with Ensuite** 13' 6" x 10' 1" ( 4.11m x 3.07m )

**Bedroom Three with Ensuite** 15' 10" x 10' 7" ( 4.83m x 3.23m )