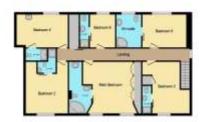

## **First Floor**

Landing

**Bedroom One with Ensuite** 18' 6" x 15' 8" ( 5.64m x 4.78m )

**Bedroom Two with Ensuite** 13' 6" x 10' 1" ( 4.11m x 3.07m )

**Bedroom Three with Ensuite** 15' 10" x 10' 7" ( 4.83m x 3.23m )

Bedroom Four with Ensuite 10' 8" x 10' ( 3.25m x 3.05m )

**Bedroom Five with Ensuite** 14' 8" x 13' 9" ( 4.47m x 4.19m )

**Bedroom Six with Ensuite** 15' 11" x 10' (4.85m x 3.05m)