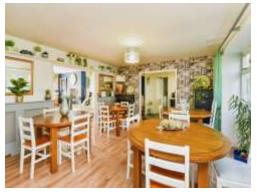

# **Property Description**

Welcome to Holywell Guest House, a charming retreat nestled in the serene countryside of Patterdown, just 1.5 miles from Chippenham town centre. This beautiful detached stone built family home radiates charm and elegance and is situated in extensive landscaped gardens and grounds. The property boats six bedrooms with additional self-contained letting accommodation. The main house is inviting with a spacious reception hall that flows into the large lounge with a cosy wood burning stove. The beautifully refitted kitchen, with an island and built-in appliances, offers a modern but warm ambiance. The large dining room provides a great entertaining space complemented by a cloakroom and a second kitchen. The stunning master suite is a true sanctuary and features an ensuite bathroom. There are five additoinal bedrooms, all with their own ensuite facilities.

## **Dining Room**

14' 9" x 13' 9" ( 4.50m x 4.19m )

#### Kitchen Two

9' 9" x 9' 3" ( 2.97m x 2.82m )