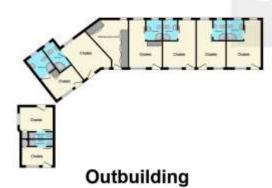

## Outside

**Double Garage** 

**Extensive Driveway Parking** 

**Chalet One With Ensuite** 10' 9" x 7' 10" ( 3.28m x 2.39m )

**Chalet Two With Ensuite** 14' 9" x 10' 2" ( 4.50m x 3.10m )

**Chalet Three With Ensuite** 15' x 10' 3" ( 4.57m x 3.12m )

## **Chalet Four With Ensuite**

14' 9" x 10' 2" ( 4.50m x 3.10m )

## **Chalet Five With Ensuite**

13' 11" x 10' 3" ( 4.24m x 3.12m )

### **Chalet Six**

15' 1" x 10' 2" ( 4.60m x 3.10m )

#### **Chalet Seven**

10' 10" x 6' (3.30m x 1.83m)

# **Chalet Eight**

10' 9" x 8' 2" ( 3.28m x 2.49m )