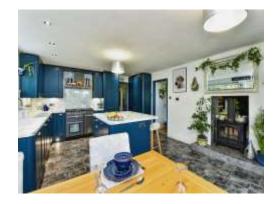

#### Kitchen/Breakfast Room

19' 5" x 13' 8" ( 5.92m x 4.17m )

#### Kitchen Two

9' 9" x 9' 3" ( 2.97m x 2.82m )