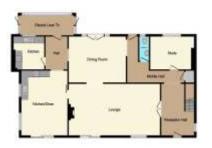

## **Ground Floor**

#### **Entrance Hall**

### Study

13' 4" x 9' 10" ( 4.06m x 3.00m )

#### Lounge

28' max x 16' 1" ( 8.53m max x 4.90m )

## **Dining Room**

14' 9" x 13' 9" ( 4.50m x 4.19m )

#### Kitchen/Breakfast Room

19' 5" x 13' 8" ( 5.92m x 4.17m )

## **Rear Lobby**

#### Kitchen Two

9' 9" x 9' 3" ( 2.97m x 2.82m )

#### Sun Room

14' 8" x 5' 1" ( 4.47m x 1.55m )

# **Ground Floor**

This floor plan is for illustrative purposes only. It is not drawn to scale. Any measurements, floor areas (including any total floor area), openings and orientation are approximate. No details are guaranteed, they cannot be relied upon for any purpose and they do not form part of any agreement. No liability is taken for any error, omission or misstatement. A party must rely upon its own inspection(s). Powered by www.focalagent.com