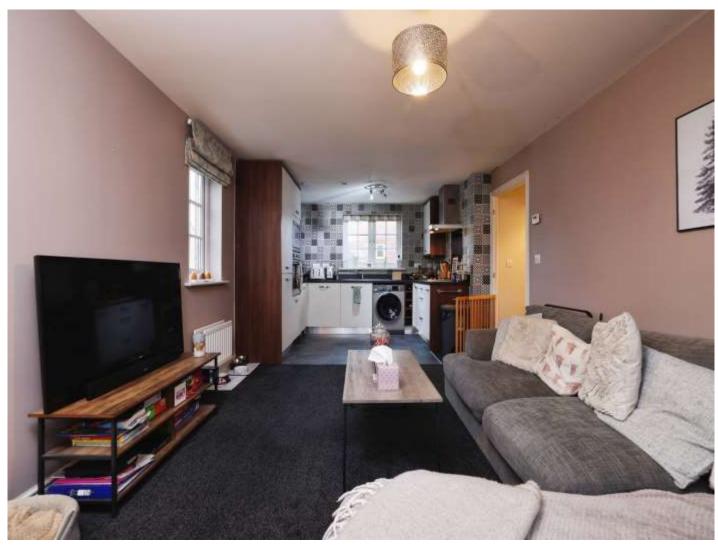

#### Lounge / Diner / Kitchen

23' 7" x 11' 4" ( 7.19m x 3.45m )

Square bay window to front. Window to side. TV point. Radiator.

#### Kitchen Area

Fitted with a matching range of base and wall units with complementary work surfaces over with inset sink and drainer. Integrated eye level oven, integrated microwave, four ring gas hob, central heating boiler.