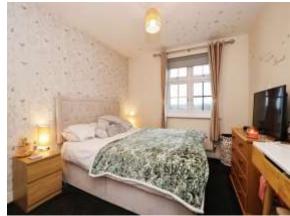

#### **Bedroom One**

10' 7" x 9' 5" ( 3.23m x 2.87m ) Window to front. TV point. Built in double wardrobe. Radiator.