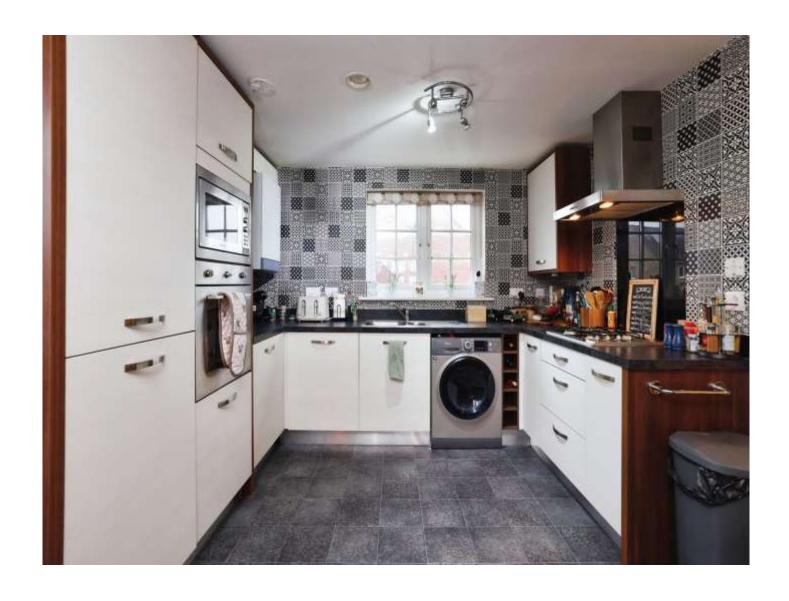

#### Kitchen Area

Fitted with a matching range of base and wall units with complementary work surfaces over with inset sink and drainer. Integrated eye level oven, integrated microwave, four ring gas hob, central heating boiler.