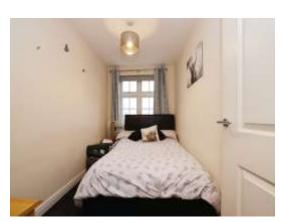

#### **Bedroom Two**

10' 8" x 6' 3" (  $3.25m \times 1.91m$  )

Window to front. Radiator.