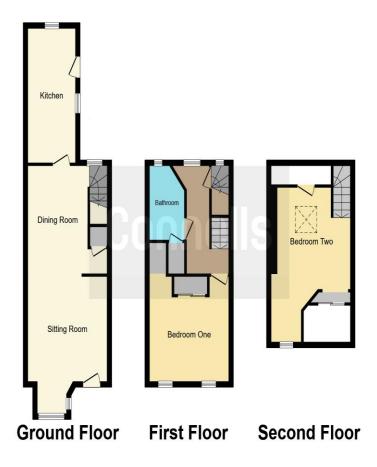

#### **Rear Garden**

Well established rear garden, fully enclosed. Patio area with steps down to the lawn area.  $% \left( {{\left[ {{{\rm{B}}_{\rm{est}}} \right]}_{\rm{est}}} \right)$ 

This floor plan is for illustrative purposes only. It is not drawn to scale. Any measurements, floor areas (including any total floor area), openings and orientation are approximate. No details are guaranteed, they cannot be relied upon for any purpose and they do not form part of any agreement. No liability is taken for any error, omission or missiatement. A party must rely upon its own inspection(s). Powered by www.focalagent.com