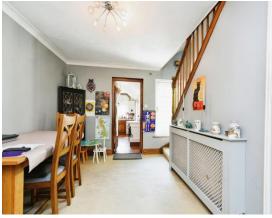

#### **Sitting Room**

12' 7" max x 11' 9" (3.84m max x 3.58m) Box bay window to front. Feature fireplace with inset wood burner. Radiator. Open plan leading through to the Dining Room.

Dining Room 12' 8" x 9' 2" ( 3.86m x 2.79m ) Stairs to First Floor. Under stairs storage cupboard. Door to Kitchen. Radiator.