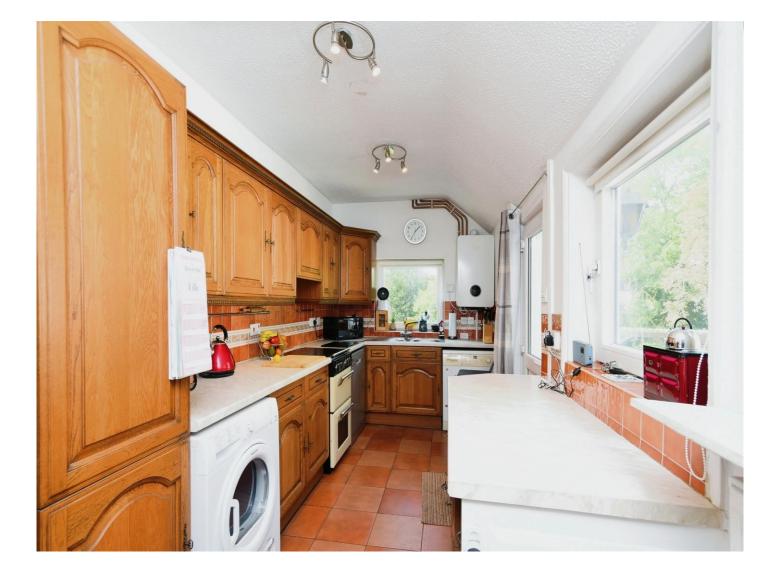

#### **Kitchen**

Window to side. Window to rear. Door to side. Fitted with a matching range of base and wall units with roll edge work surfaces over and inset sink and drainer. Space for cooker. Plumbing for washing machine.