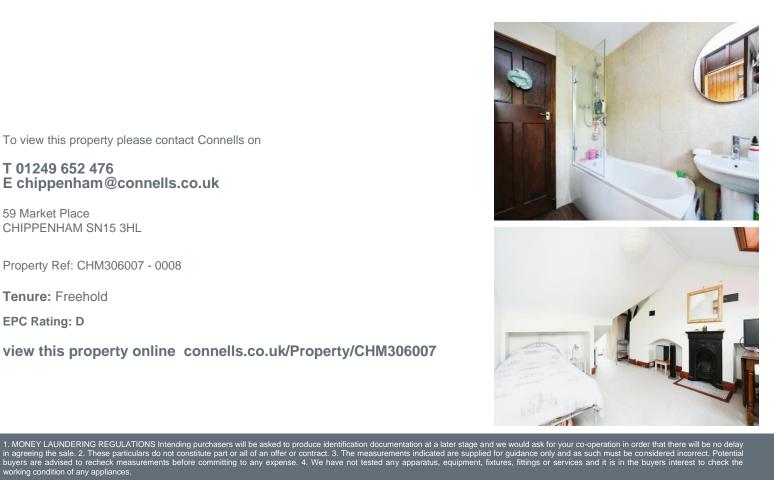

#### **Bathroom**

Window to rear. Suite comprising low level WC, wash hand basin and bath with shower over. Part tiled walls. Radiator.

#### Bedroom Two/Loft Room

12' 3" max x 10' 6" max ( 3.73m max x 3.20m max ) Window to front. Skylight window. Built in eaves storage. Feature original fireplace.

To view this property please contact Connells on

#### T 01249 652 476 E chippenham@connells.co.uk

59 Market Place CHIPPENHAM SN15 3HL

Property Ref: CHM306007 - 0008

Tenure: Freehold

**EPC Rating: D** 

view this property online connells.co.uk/Property/CHM306007