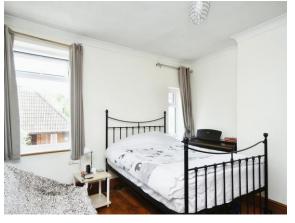

#### **Bedroom One**

12' 9" x 11' 6" ( 3.89m x 3.51m ) Two windows to front. Radiator. Built in cupboard.