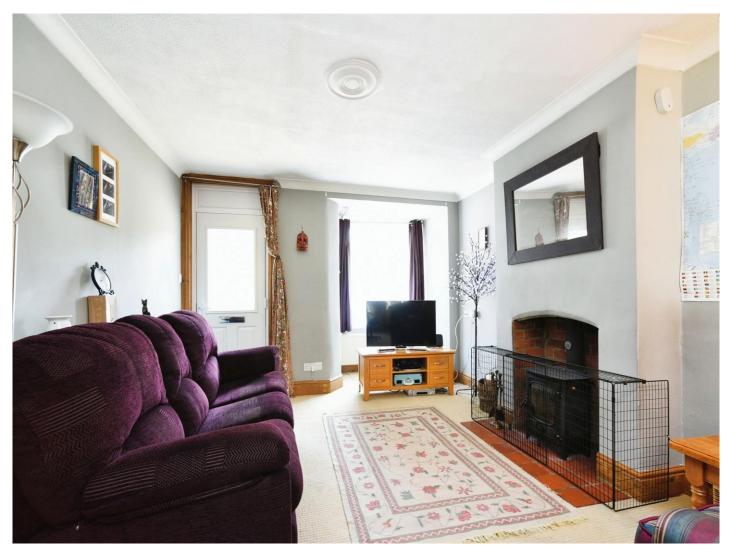

#### **Sitting Room**

12' 7" max x 11' 9" (3.84m max x 3.58m) Box bay window to front. Feature fireplace with inset wood burner. Radiator. Open plan leading through to the Dining Room.

Dining Room 12' 8" x 9' 2" ( 3.86m x 2.79m ) Stairs to First Floor. Under stairs storage cupboard. Door to Kitchen. Radiator.