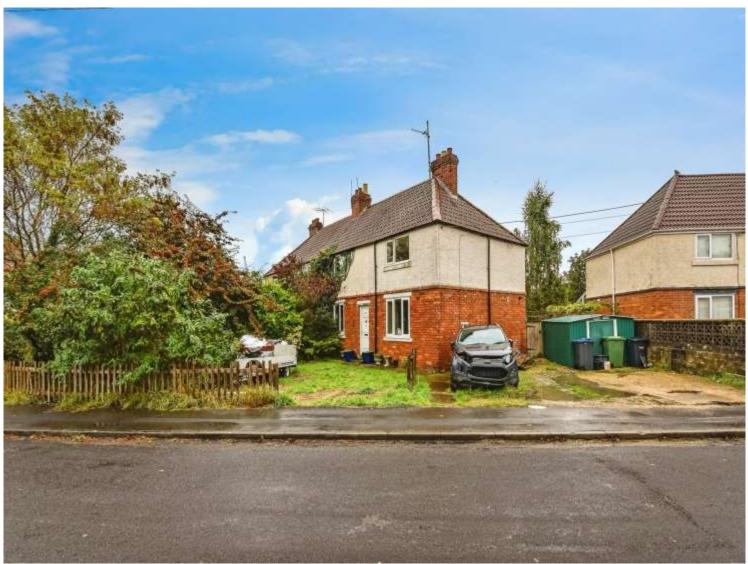

## Unity Street Chippenham SN14 0AR

Investment opportunity- three bedroom semi-detached family home which is currently being let out to long term tenants. The downstairs has a separate Kitchen, Dining Room and Lounge, upstairs you have 2 Double Bedrooms and a large Single Bedroom and a Family Bathroom.

#### Description

Investment opportunity- three bedroom semi-detached family home which is currently being let out to long term tenants. The downstairs has a separate Kitchen, Dining Room and Lounge, upstairs you have two Double Bedrooms and a larger Single Bedroom and a Family Bathroom.

The property is situated within walking distance to local schools, shops and is only 1.1 miles form the main trainline in Chippenham with direct trains to London Paddington and Bristol Temple Meads. The corner plot has ample parking and a very generous garden to the rear and front.

#### **Outside**

Front Parking for up to 4 vehicles