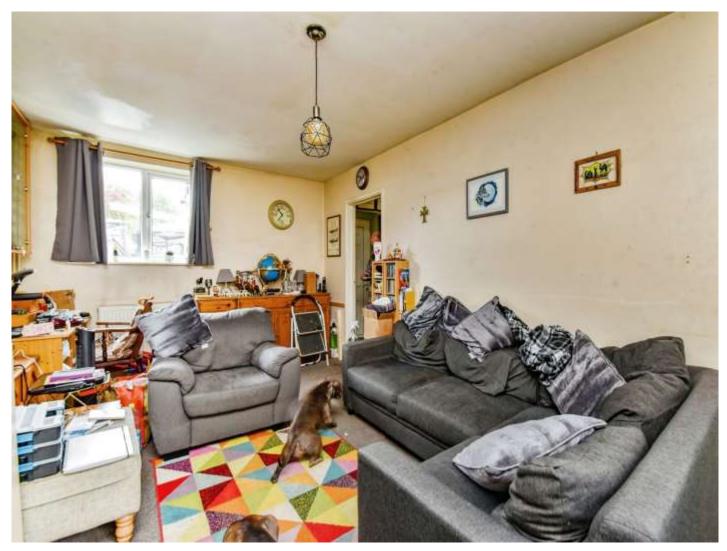

#### **Ground Floor**

Living Room 17' 9" Max x 11' 2" Max ( 5.41m Max x 3.40m Max )

Dining Room 11' 11" Max x 9' 4" Max ( 3.63m Max x 2.84m Max )

Kitchen 16' 8" Max x 11' 9" Max ( 5.08m Max x 3.58m Max ) Living Room

17' 9" Max x 11' 2" Max ( 5.41m Max x 3.40m Max )