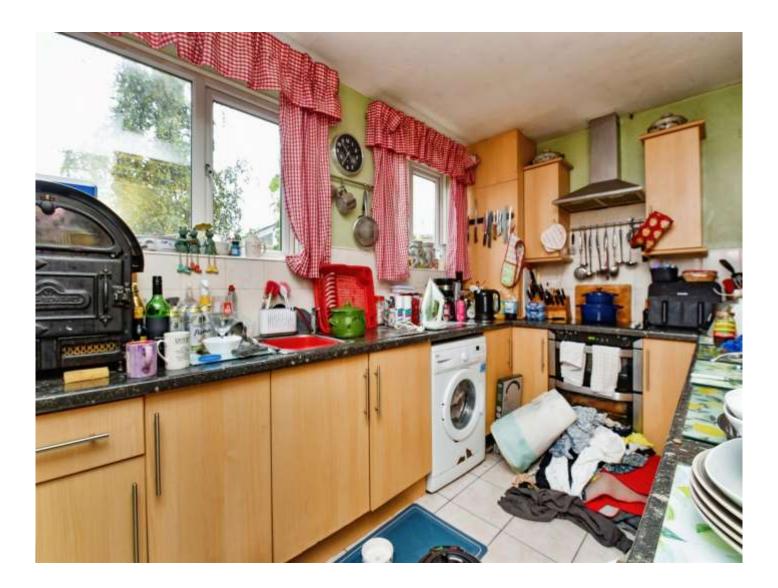

#### **Ground Floor**

Living Room 17' 9" Max x 11' 2" Max ( 5.41m Max x 3.40m Max )

Dining Room 11' 11" Max x 9' 4" Max ( 3.63m Max x 2.84m Max )

Kitchen 16' 8" Max x 11' 9" Max ( 5.08m Max x 3.58m Max ) Living Room