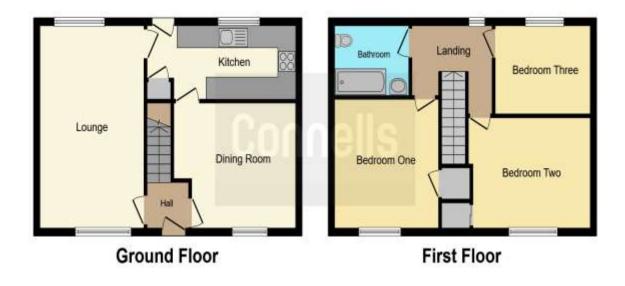

#### **Ground Floor**

Living Room 17' 9" Max x 11' 2" Max ( 5.41m Max x 3.40m Max )

Dining Room 11' 11" Max x 9' 4" Max ( 3.63m Max x 2.84m Max )

Kitchen 16' 8" Max x 11' 9" Max ( 5.08m Max x 3.58m Max ) Living Room

#### Second Floor

Landing

Bedroom 1 13' 6" Max x 9' 5" Max ( 4.11m Max x 2.87m Max )

Bedroom 2

Bedroom 3 9' 4" Max x 7' 5" Max ( 2.84m Max x 2.26m Max )

#### Bathroom

#### **Rear Garden**

This floor plan is for illustrative purposes only. It is not drawn to scale. Any measurements, floor areas (including any total floor area), openings and orientation are approximate. No details are guaranteed, they cannot be relied upon for any purpose and they do not form part of any agreement. No liability is taken for any error, omission or missiatement. A party must rely upon its own inspection(s). Powered by www.focalagent.com