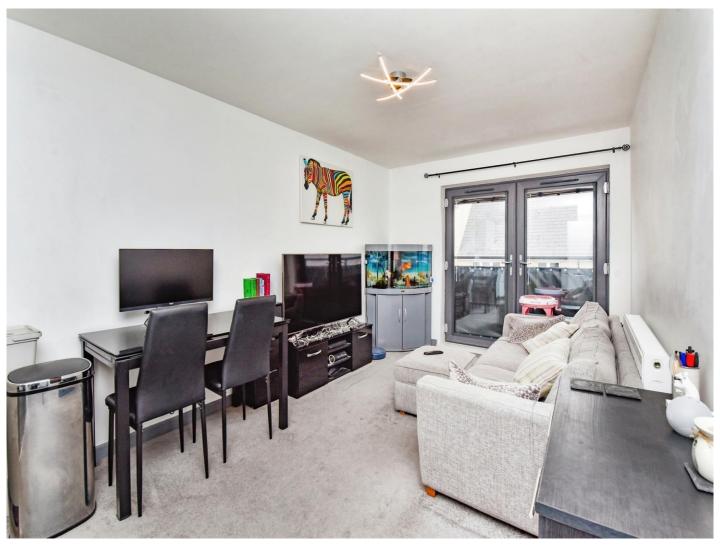

## Kitchen/ Lounge / Diner

22' 9" x 9' 8" ( 6.93m x 2.95m )

French doors leading onto a Juliet balcony. Window to rear. Radiator.

The kitchen area is fitted with a matching range of base and wall units with complementary work surfaces over with inset sink and drainer. Plumbing for washing machine and dishwasher. Integrated oven and hob with cooker hood over.