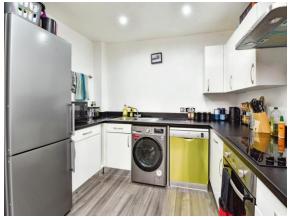

## Kitchen/ Lounge / Diner

22' 9" x 9' 8" ( 6.93m x 2.95m )

French doors leading onto a Juliet balcony. Window to rear. Radiator.

The kitchen area is fitted with a matching range of base and wall units with complementary work surfaces over with inset sink and drainer. Plumbing for washing machine and dishwasher. Integrated oven and hob with cooker hood over.