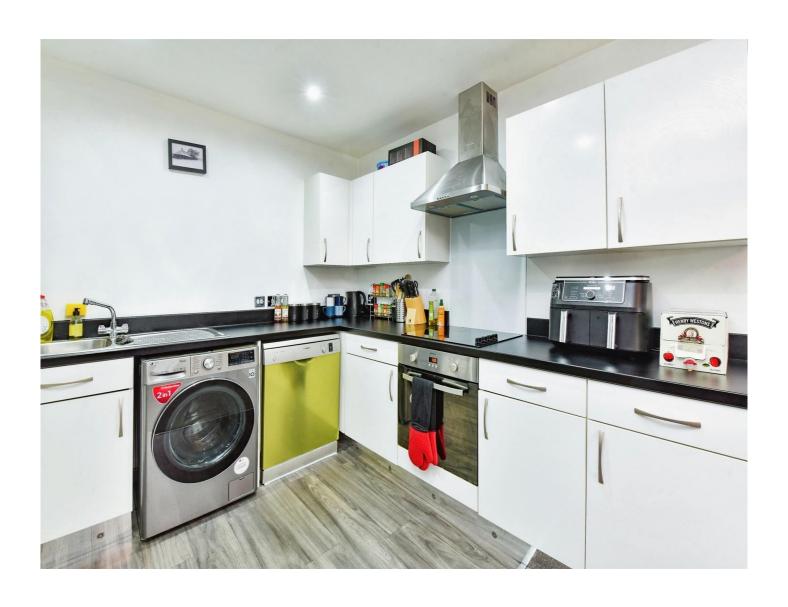

## Kitchen/ Lounge / Diner

22' 9" x 9' 8" ( 6.93m x 2.95m )

French doors leading onto a Juliet balcony. Window to rear. Radiator.

The kitchen area is fitted with a matching range of base and wall units with complementary work surfaces over with inset sink and drainer. Plumbing for washing machine and dishwasher. Integrated oven and hob with cooker hood over.