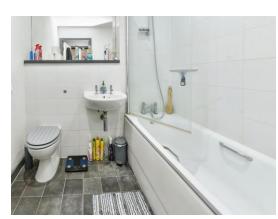

## **Bathroom**

Suite comprising low level WC, wash hand basin and bath with shower over.