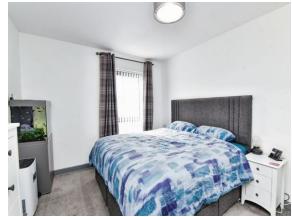

#### **Bedroom 1**

 $10^{\circ}$  4" x 12' 4" ( 3.15m x 3.76m ) Window to front. Radiator.