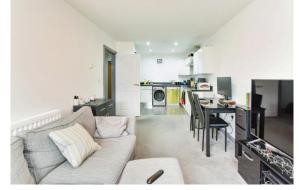

## Kitchen/ Lounge / Diner

22' 9" x 9' 8" ( 6.93m x 2.95m )

French doors leading onto a Juliet balcony. Window to rear. Radiator.

The kitchen area is fitted with a matching range of base and wall units with complementary work surfaces over with inset sink and drainer. Plumbing for washing machine and dishwasher. Integrated oven and hob with cooker hood over.