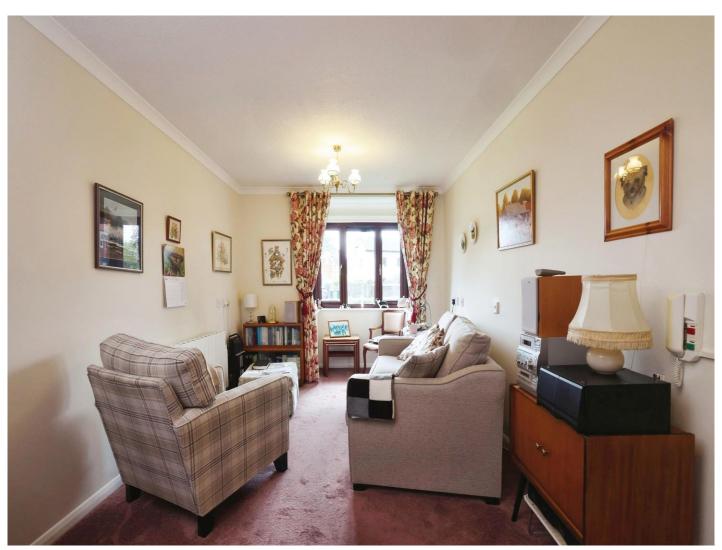

## Lounge/Diner

19' 6" x 9' (5.94m x 2.74m)

Bay window to front. TV point. Electric heater,