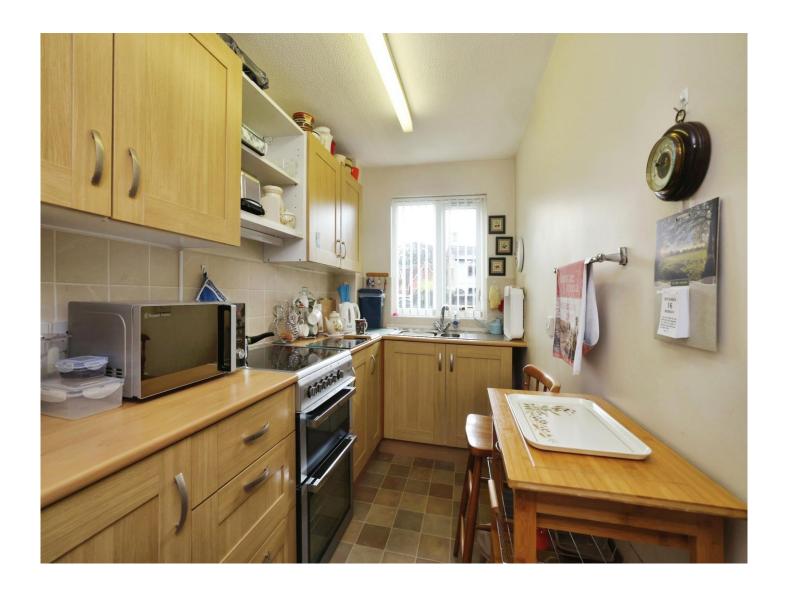

#### Kitchen

11' 1" x 5' 5" ( 3.38m x 1.65m )

Fitted with a matching range of base and wall units with complementary work surfaces over with inset sink and drainer. Space for cooker. Window to front.