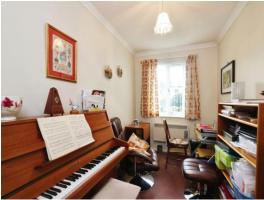

## Lounge/Diner

19' 6" x 9' (5.94m x 2.74m)

Bay window to front. TV point. Electric heater,