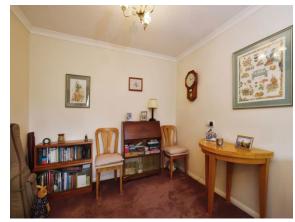

## Lounge/Diner

19' 6" x 9' (5.94m x 2.74m)

Bay window to front. TV point. Electric heater,