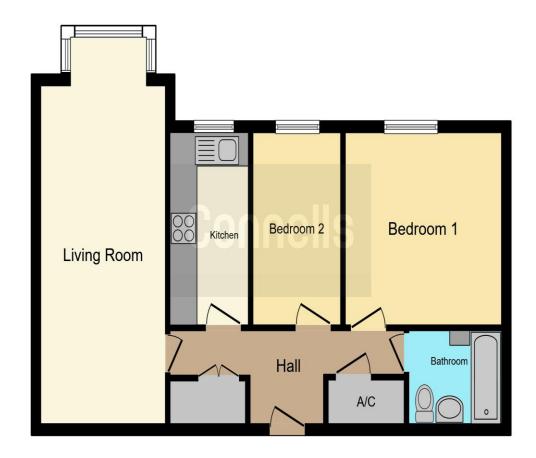

The property comprises Entrance Hall, Lounge/Diner, Kitchen, Two Bedrooms and Bathroom. Outside there are communal gardens.

#### **Entrance Hall**

Entrance door to front. Airing cupboard. Built in cupboard. Doors to all rooms.

## **Communal Gardens**

Well maintained gardens with a range of shrub borders, mature trees and communal seating areas. Outside laundry drying area.

This floor plan is for illustrative purposes only. It is not drawn to scale. Any measurements, floor areas (including any total floor area), openings and orientation are approximate. No details are guaranteed, they cannot be relied upon for any purpose and they do not form part of any agreement. No liability is taken for any error, omission or misstatement. A party must rely upon its own inspection(s). Powered by www.focalagent.com