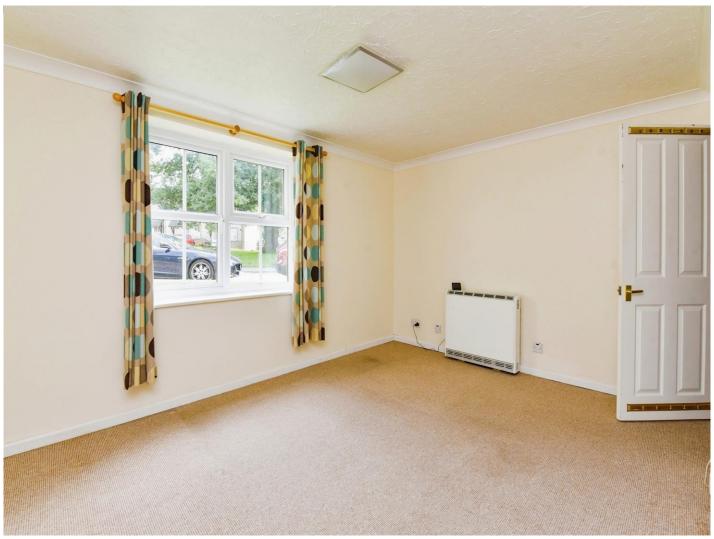

# Sitting Room/Bedroom

13' 6" x 10' 3" ( 4.11m x 3.12m )

Double glazed window to front. Electric heater. Archway through to Kitchen.