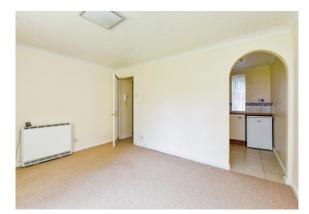

# Sitting Room/Bedroom

13' 6" x 10' 3" ( 4.11m x 3.12m )

Double glazed window to front. Electric heater. Archway through to Kitchen.

#### Kitchen

 $6'\,9"\,x\,5'\,6"\,(\,2.06m\,x\,1.68m\,)$  Fitted with a matching range of base and wall units with complementary work surfaces and inset sink and drainer. Plumbing for washing machine. Space for fridge/freezer. Double glazed window.