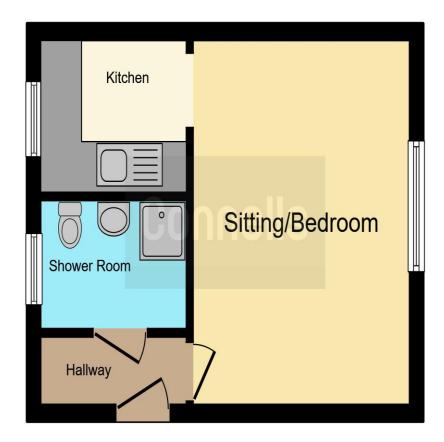

# **Shower Room**

Suite comprising low level WC, wash hand basin and corner shower unit. Double glazed window.

Outside Parking available.

This floor plan is for illustrative purposes only. It is not drawn to scale. Any measurements, floor areas (including any total floor area), openings and orientation are approximate. No details are guaranteed, they cannot be relied upon for any purpose and they do not form part of any agreement. No liability is taken for any error, omission or misstatement. A party must rely upon its own inspection(s). Powered by www.focalagent.com