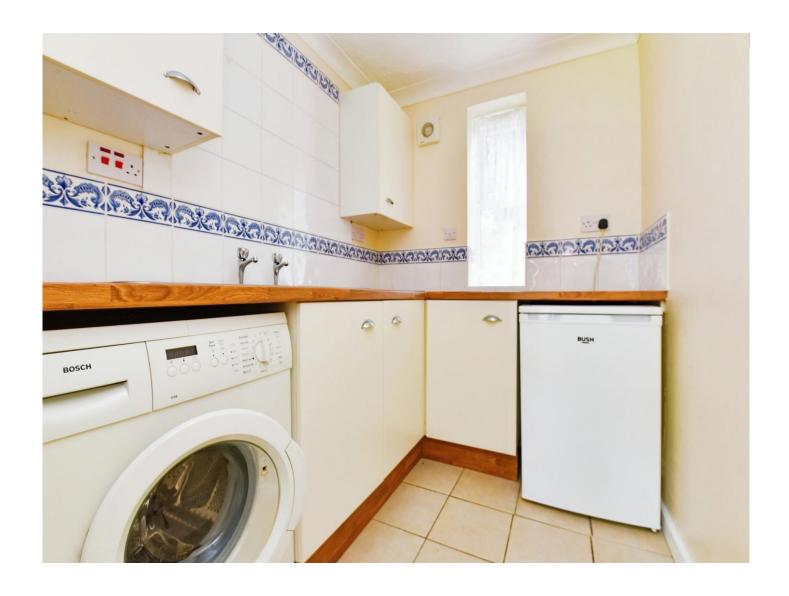

#### Kitchen

 $6'\,9"\,x\,5'\,6"\,(\,2.06m\,x\,1.68m\,)$  Fitted with a matching range of base and wall units with complementary work surfaces and inset sink and drainer. Plumbing for washing machine. Space for fridge/freezer. Double glazed window.