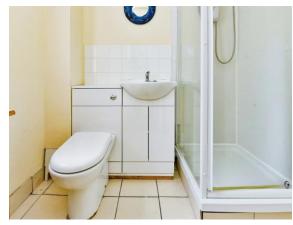

# **Shower Room**

Suite comprising low level WC, wash hand basin and corner shower unit. Double glazed window.

Outside Parking available.

This floor plan is for illustrative purposes only. It is not drawn to scale. Any measurements, floor areas (including any total floor area), openings and orientation are approximate. No details are guaranteed, they cannot be relied upon for any purpose and they do not form part of any agreement. No liability is taken for any error, omission or misstatement. A party must rely upon its own inspection(s). Powered by www.focalagent.com