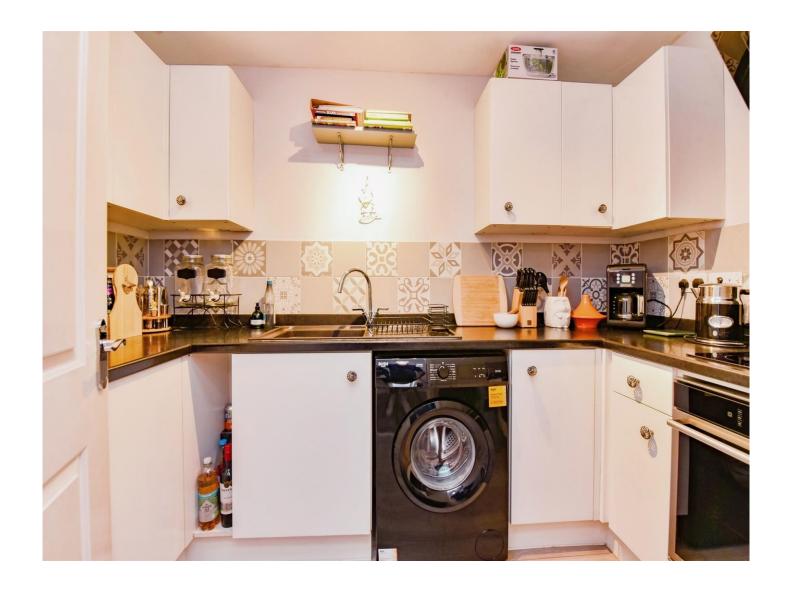

#### Kitchen

9' 9" x 6' 1" ( 2.97m x 1.85m )

Recently re-fitted kitchen with a range of matching base and wall units with complementary work surfaces over with inset sink and drainer. Part tiled walls. Integrated electric cooker and hob with extractor over. Plumbing for washing machine. Space for fridge/freezer.