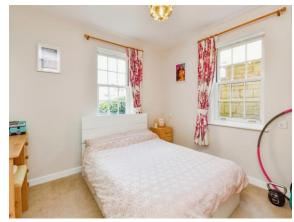

#### **Bedroom One**

10' 3" x 10' 6" (  $3.12 m\ x\ 3.20 m$  ) Two double glazed windows. Electric radiator.

#### **Bedroom Two**

10' 3" x 6' 9" (  $3.12 m \ x \ 2.06 m$  )

Double glazed window. Electric radiator.