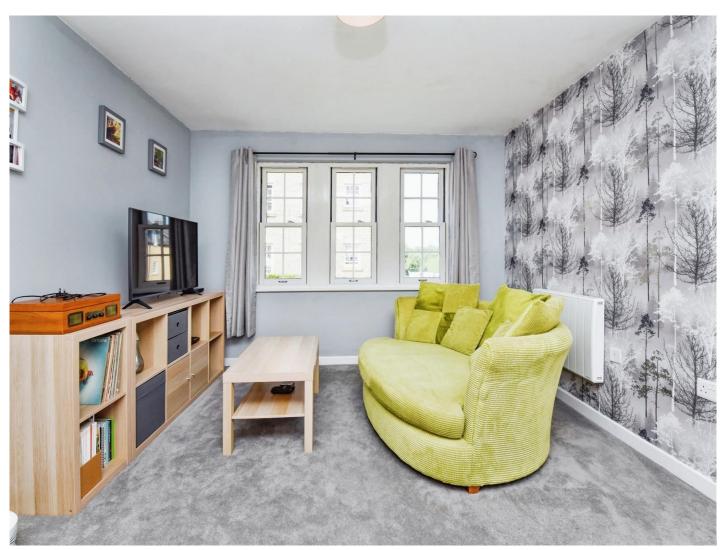

#### **Bedroom One**

10' 3" x 10' 6" (  $3.12 m\ x\ 3.20 m$  ) Two double glazed windows. Electric radiator.

#### **Bedroom Two**

10' 3" x 6' 9" (  $3.12 m \ x \ 2.06 m$  )

Double glazed window. Electric radiator.