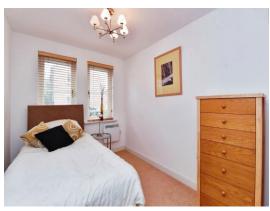

# **Bedroom One**

11' 4" x 9' 4" ( 3.45m x 2.84m )

Two double glazed window to front. Built in wardrobe. Door to Ensuite.

### **Ensuite**

Suite comprising low level WC, wash hand basin and shower cubicle.

**Bedroom Two** 9' 6" x 7' 5" ( 2.90m x 2.26m )

Two double glazed windows to front.