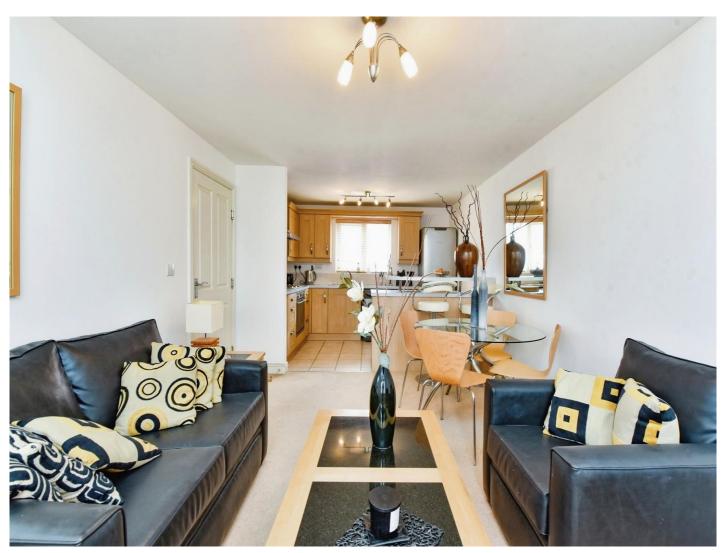

# Lounge/Diner/Kitchen

22' 5" max x 10' 7" max ( 6.83m max x 3.23m max )

Two double glazed windows to front. Double glazed window to rear.

## Kitchen Area

Fitted with a matching range of base and wall units with complementary work surfaces over with inset sink and drainer. Integrated electric over and hob with cooker hood over. Plumbing for washing machine. Space for fridge/freezer. Breakfast bar.