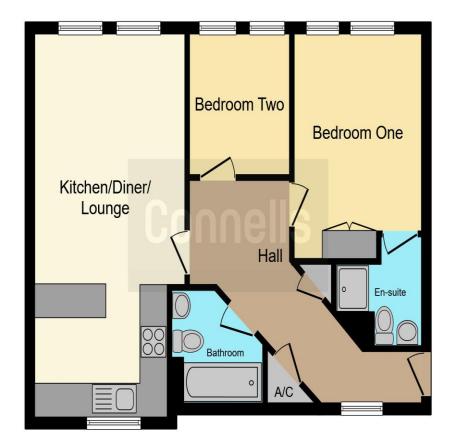

The property itself comprises Entrance Hall, open plan Lounge/Diner and Kitchen, Two Bedrooms with ensuite to the master plus a further bathroom. Outside there is allocated parking for one vehicle. The property further benefits from electric heating and double glazing. NO ONWARD CHAIN.

# **Bathroom**

Suite comprising low level WC, pedestal wash hand basin and bath with mixer tap and shower attachment. Part tiled walls. Double glazed window.

This floor plan is for illustrative purposes only. It is not drawn to scale. Any measurements, floor areas (including any total floor area), openings and orientation are approximate. No details are guaranteed, they cannot be relied upon for any purpose and they do not form part of any agreement. No liability is taken for any error, omission or misstatement. A party must rely upon its own inspection(s). Powered by www.focalagent.com