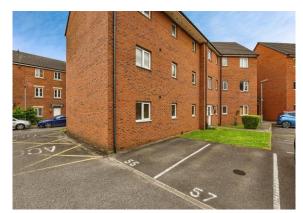

Entrance Hall
Entrance door to front. Double glazed window. Airing cupboard.

Outside
Allocated parking for one vehicle. Storage cupboard. Doors to all rooms.