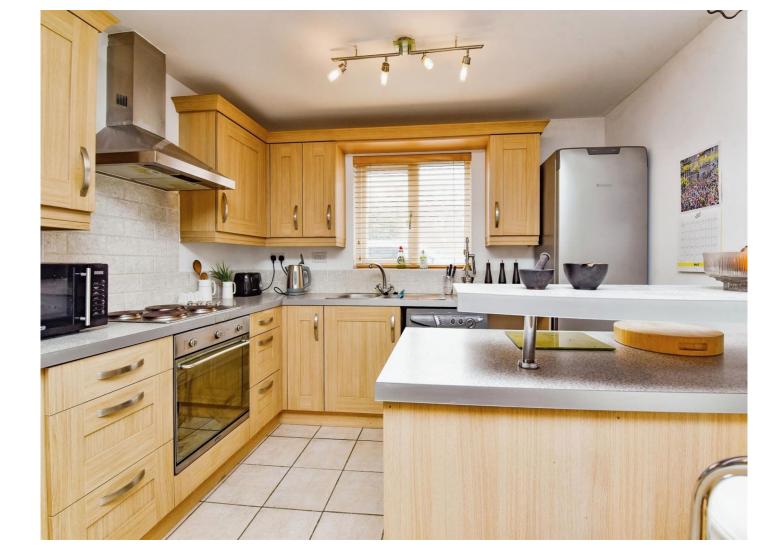

# Lounge/Diner/Kitchen

22' 5" max x 10' 7" max ( 6.83m max x 3.23m max )

Two double glazed windows to front. Double glazed window to rear.

## Kitchen Area

Fitted with a matching range of base and wall units with complementary work surfaces over with inset sink and drainer. Integrated electric over and hob with cooker hood over. Plumbing for washing machine. Space for fridge/freezer. Breakfast bar.