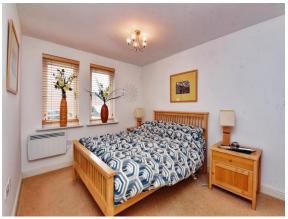

# **Bedroom One**

11' 4" x 9' 4" ( 3.45m x 2.84m )

Two double glazed window to front. Built in wardrobe. Door to Ensuite.

### **Ensuite**

Suite comprising low level WC, wash hand basin and shower cubicle.

**Bedroom Two** 9' 6" x 7' 5" ( 2.90m x 2.26m )

Two double glazed windows to front.