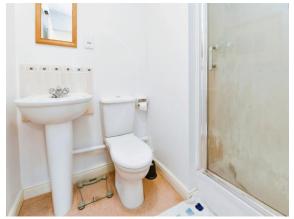

# **Bathroom**

Suite comprising low level WC, pedestal wash hand basin and bath with mixer tap and shower attachment. Part tiled walls. Double glazed window.

This floor plan is for illustrative purposes only. It is not drawn to scale. Any measurements, floor areas (including any total floor area), openings and orientation are approximate. No details are guaranteed, they cannot be relied upon for any purpose and they do not form part of any agreement. No liability is taken for any error, omission or misstatement. A party must rely upon its own inspection(s). Powered by www.focalagent.com