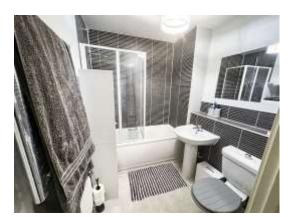

#### **Bathroom**

Suite comprising low level WC, pedestal wash hand basin and bath with shower over. Part tiled walls.