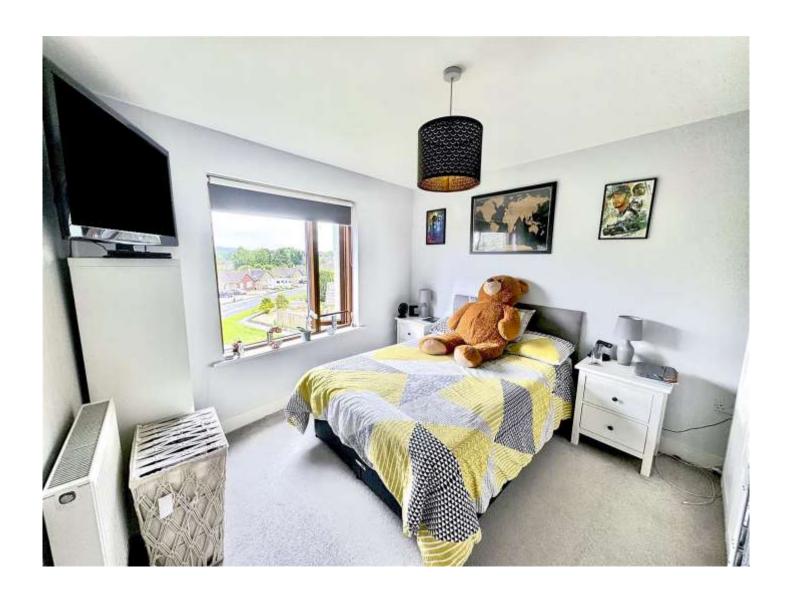

#### **Bedroom One**

11' 1" x 10' 4" (  $3.38m \times 3.15m$  ) Double glazed window to front. Radiator.