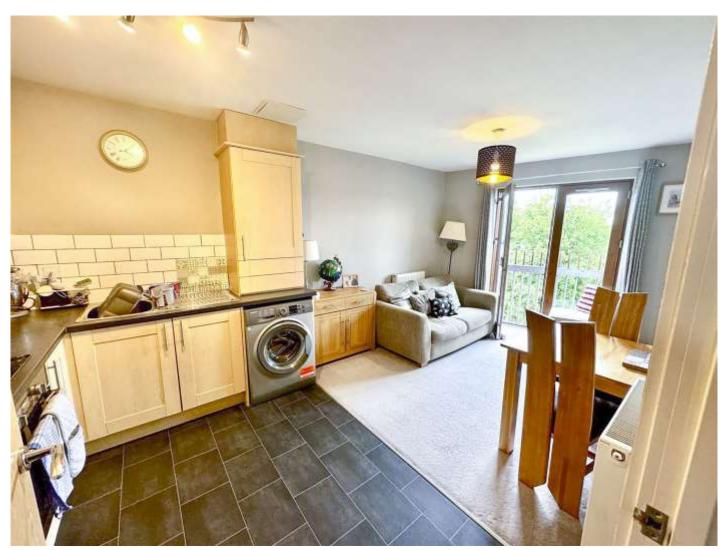

# Open Plan Lounge / Kitchen

16' 9" x 11' 1" max ( 5.11m x 3.38m max )
Double doors leading to Juiliette Balcony. Two radiators.

#### Kitchen Area

Fitted with a matching range of base and wall units with complementary work surfaces over with inset sink and drainer. Integrated electric oven and hob with cooker hood above. Plumbing for washing machine. Space for fridge/freezer.