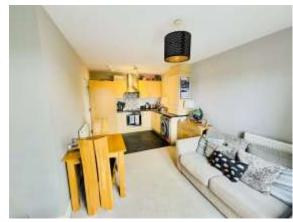

# Open Plan Lounge / Kitchen

16' 9" x 11' 1" max ( 5.11m x 3.38m max )
Double doors leading to Juiliette Balcony. Two radiators.

#### Kitchen Area

Fitted with a matching range of base and wall units with complementary work surfaces over with inset sink and drainer. Integrated electric oven and hob with cooker hood above. Plumbing for washing machine. Space for fridge/freezer.