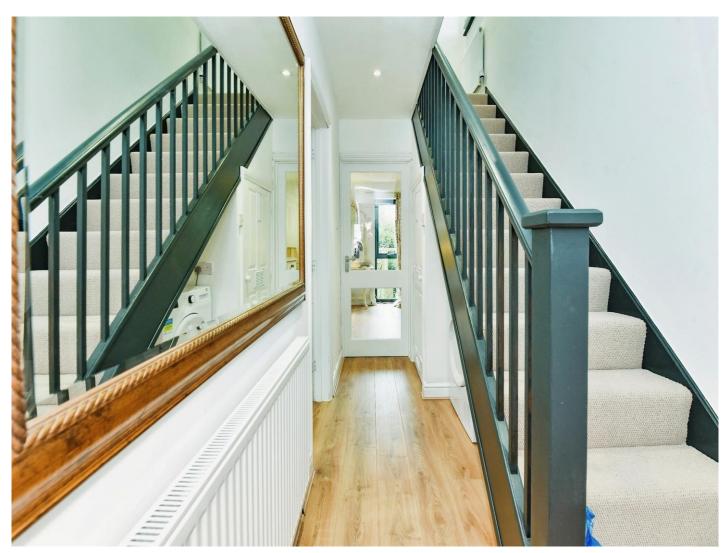

# **Entrance Hall**

Entrance door to front. Stairs to First Floor. Radiator. Under stairs storage cupboard.

## Landing

Stairs from Ground Floor. Double glazed window to side. Built in storage cupboard.