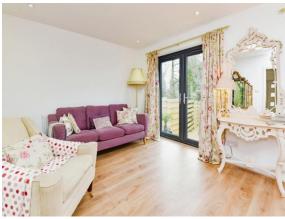

#### Lounge

15' 6" x 10' 6" ( 4.72m x 3.20m )

Double glazed French doors and window to rear. Radiator. TV point.