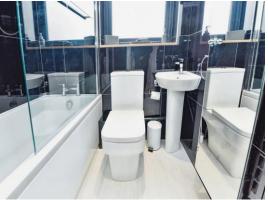

### **Bathroom**

Suite comprising low level WC, pedestal wash hand basin and bath with shower over and glass screen. Fully tiled. Double glazed window to front.