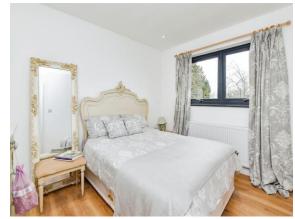

#### **Bedroom One**

10' 6" x 9' 3" ( 3.20m x 2.82m )

Double glazed window to front. Radiator. Built in wardrobe.

## **Bedroom Two**

10' 6" x 8' 7" ( 3.20m x 2.62m )

Double glazed window to rear. Radiator. Built in wardrobe.

# **Bedroom Three**

7' 6" x 6' 4" ( 2.29m x 1.93m )

Double glazed window to rear. Radiator.