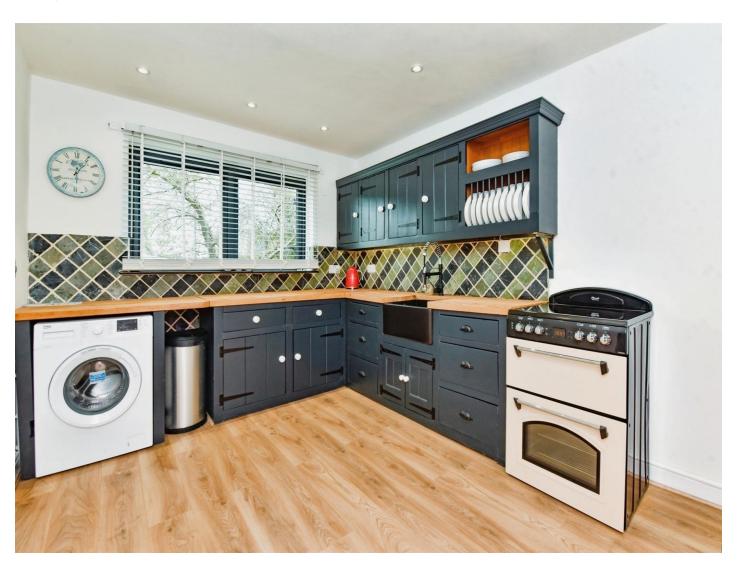

## Kitchen /Diner

12' 9" x 9' 7" ( 3.89m x 2.92m )

Double glazed window to front. Fitted with a range of base and wall units with complementary work surfaces over with inset sink. Part tiled walls. Space for free standing cooker. Plumbing for washing machine. Space for fridge/freezer. Radiator.