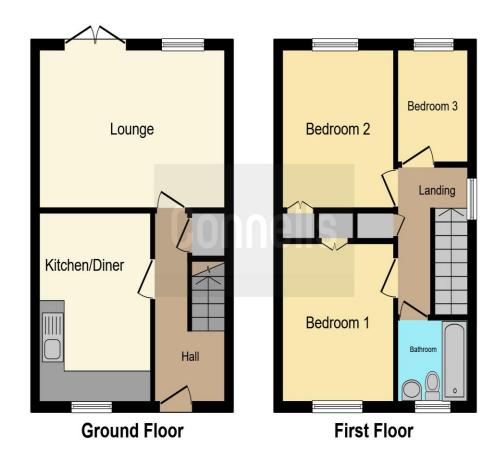

The property itself comprises Entrance Hall, Lounge and Kitchen/Diner to the Ground Floor whilst to the First Floor there are Three Bedrooms plus a Family Bathroom. The property is being sold with no onward chain.

## **Ground Floor**

# **First Floor**

#### Rear Garden

Fully enclosed private garden. Low maintenance and laid to decorative stone. Mature shrub borders.

This floor plan is for illustrative purposes only. It is not drawn to scale. Any measurements, floor areas (including any total floor area), openings and orientation are approximate. No details are guaranteed, they cannot be relied upon for any purpose and they do not form part of any agreement. No liability is taken for any error, omission or misstatement. A party must rely upon its own inspection(s). Powered by www.focalagent.com