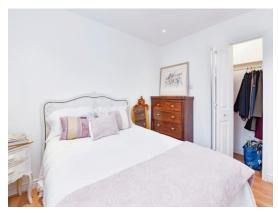

#### **Bedroom One**

10' 6" x 9' 3" ( 3.20m x 2.82m )

Double glazed window to front. Radiator. Built in wardrobe.

## **Bedroom Two**

10' 6" x 8' 7" ( 3.20m x 2.62m )

Double glazed window to rear. Radiator. Built in wardrobe.

# **Bedroom Three**

7' 6" x 6' 4" ( 2.29m x 1.93m )

Double glazed window to rear. Radiator.